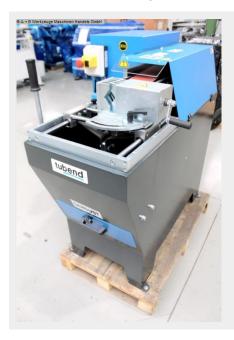

## TUGRA TT 90 (1008-823858)

Control type konventionell

Construction year 2024

**Machine no.** 1008-823858

Make TUGRA

**Location** Ahaus

The TUGRA TT 90 is a grinding machine for grinding pipe and profile ends on the front.

## Equipment:

- electro-motor grinding machine for pipe and profile ends
- 10x grinding rollers included in delivery
- \* incl. storage area rear of the machine
- easy manual clamping/opening of the material
- lateral adjustment of the material clamping system
- grinding up to 50° degrees possible
- machine base
- collecting tray for easy emptying of grinding dust
- EMERGENCY OFF button at the front
- front privacy screen made of plexiglass
- side transport bags for easy transport

## **Machine images**

Rottweg 17 • D 48683 Ahaus Tel. (0 25 61) 93 84-0 Fax (0 25 61) 93 84 36 Internet: www.ab-maschinen.de E-Mail: info@ab-maschinen.de Schweißtechnik
Lagereinrichtungen
Industriebedarf
Werksvertretungen
Gebrauchtmaschinen