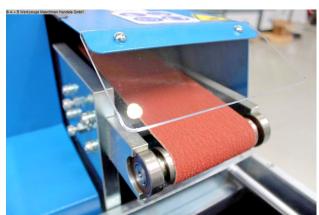

## Equipment:

- electro-motor grinding machine for pipe and profile ends
- 10x grinding rollers included in delivery
- \* incl. storage area rear of the machine
- easy manual clamping/opening of the material
- lateral adjustment of the material clamping system
- grinding up to 50° degrees possible
- machine base
- collecting tray for easy emptying of grinding dust
- EMERGENCY OFF button at the front
- front privacy screen made of plexiglass
- side transport bags for easy transport

## **Machine attributes**

tube diameter: 16.0 - 90.0 mm

width of the strips: 100 mm

band length: 1250 mm

grinding band dimension: 100 x 1250 mm

total power requirement: 2.2 kW weight of the machine ca.: 180 kg.