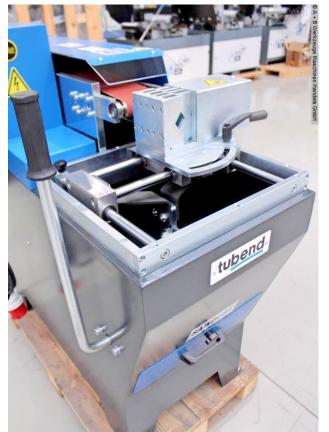

## TUGRA TT 90 (1008-823858)

Control type konventionell

Construction year 2024

**Machine no.** 1008-823858

Make TUGRA

**Location** Ahaus

The TUGRA TT 90 is a grinding machine for grinding pipe and profile ends on the front.

## Equipment:

- electro-motor grinding machine for pipe and profile ends
- 10x grinding rollers included in delivery
- \* incl. storage area rear of the machine
- easy manual clamping/opening of the material
- lateral adjustment of the material clamping system
- grinding up to 50° degrees possible
- machine base
- collecting tray for easy emptying of grinding dust
- EMERGENCY OFF button at the front
- front privacy screen made of plexiglass
- side transport bags for easy transport

## **Machine images**

Rottweg 17 • D 48683 Ahaus Tel. (0 25 61) 93 84-0 Fax (0 25 61) 93 84 36 Internet: www.ab-maschinen.de E-Mail: info@ab-maschinen.de Schweißtechnik
Lagereinrichtungen
Industriebedarf
Werksvertretungen
Gebrauchtmaschinen