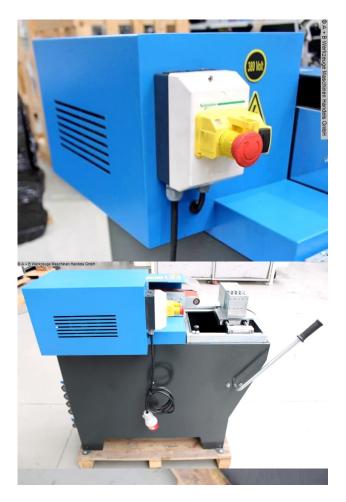

## Equipment:

- electro-motor grinding machine for pipe and profile ends
- 10x grinding rollers included in delivery
- \* incl. storage area rear of the machine
- easy manual clamping/opening of the material
- lateral adjustment of the material clamping system
- grinding up to 50° degrees possible
- machine base
- collecting tray for easy emptying of grinding dust
- EMERGENCY OFF button at the front
- front privacy screen made of plexiglass
- side transport bags for easy transport