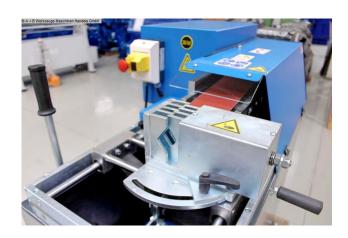

## TUGRA TT 90 (1008-823858)

Control type konventionell

Construction year 2024

**Machine no.** 1008-823858

Make TUGRA

**Location** Ahaus

The TUGRA TT 90 is a grinding machine for grinding pipe and profile ends on the front.

## Equipment:

- electro-motor grinding machine for pipe and profile ends
- 10x grinding rollers included in delivery
- \* incl. storage area rear of the machine
- easy manual clamping/opening of the material
- lateral adjustment of the material clamping system
- grinding up to 50° degrees possible
- machine base
- collecting tray for easy emptying of grinding dust
- EMERGENCY OFF button at the front
- front privacy screen made of plexiglass
- side transport bags for easy transport

## **Machine attributes**

tube diameter: 16.0 - 90.0 mm

width of the strips: 100 mm

band length: 1250 mm

grinding band dimension: 100 x 1250 mm

total power requirement: 2.2 kW weight of the machine ca.: 180 kg.