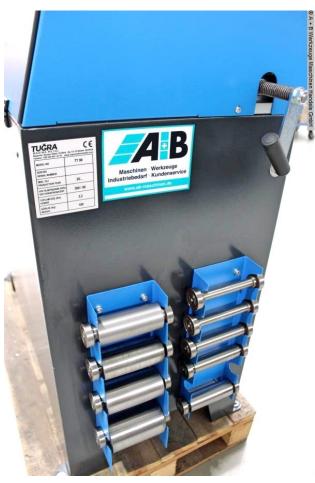

## Equipment:

- electro-motor grinding machine for pipe and profile ends
- 10x grinding rollers included in delivery
- \* incl. storage area rear of the machine
- easy manual clamping/opening of the material
- lateral adjustment of the material clamping system
- grinding up to 50° degrees possible
- machine base
- collecting tray for easy emptying of grinding dust
- EMERGENCY OFF button at the front
- front privacy screen made of plexiglass
- side transport bags for easy transport