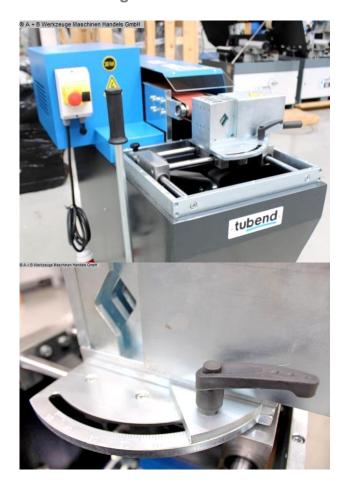

## Equipment:

- electro-motor grinding machine for pipe and profile ends
- 10x grinding rollers included in delivery
- \* incl. storage area rear of the machine
- easy manual clamping/opening of the material
- lateral adjustment of the material clamping system
- grinding up to 50° degrees possible
- machine base
- collecting tray for easy emptying of grinding dust
- EMERGENCY OFF button at the front
- front privacy screen made of plexiglass
- side transport bags for easy transport

## **Machine attributes**

tube diameter: 16.0 - 90.0 mm

width of the strips: 100 mm

band length: 1250 mm

grinding band dimension: 100 x 1250 mm

total power requirement: 2.2 kW weight of the machine ca.: 180 kg.

## **Machine images**

Rottweg 17 • D 48683 Ahaus Tel. (0 25 61) 93 84-0 Fax (0 25 61) 93 84 36 Internet: www.ab-maschinen.de E-Mail: info@ab-maschinen.de Schweißtechnik
Lagereinrichtungen
Industriebedarf
Werksvertretungen
Gebrauchtmaschinen