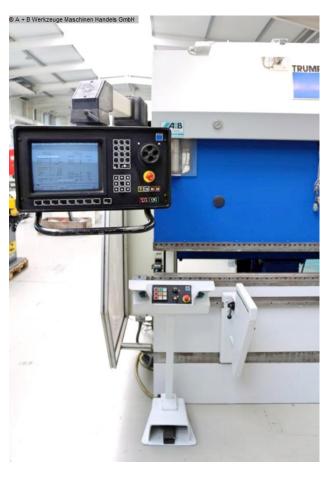

## Equipment:

- DELEM CNC control model DA 65, pivoting front left
- CNC-controlled axis adjustment:
- \* Y1 Y2 X R I CNC crowning
- CNC electro-motorized backgauge (X axis)
- \* with 4 manually adjustable stop fingers
- CNC electro-motorized height adjustment (R axis)
- CNC electro-motorized crowning
- TRUMPF/WILA electro-hydraulic upper tool clamping
- TRUMPF/WILA electro-hydraulic lower tool clamping
- CNC pneumatic die shift (I axis)
- 1x freely movable 2-hand/foot control
- 2x front, movable support arms