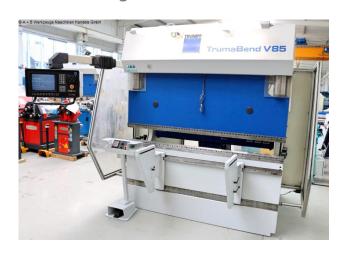

## TRUMPF TRUMABEND V 85 (1008-9308446)

Control type CNC

Construction year 1997

**Machine no.** 1008-9308446

Make TRUMPF

**Location** Ahaus

- \*\* Good/well-maintained condition
- \*\* With only approx. 24.825 operating hours (!!)
- in checked conditions machinevideo https://www.youtube.com/watch?v=g7lSpJVNoQU

## Equipment:

- DELEM CNC control model DA 65, pivoting front left
- CNC-controlled axis adjustment:
- \* Y1 Y2 X R I CNC crowning
- CNC electro-motorized backgauge (X axis)
- \* with 4 manually adjustable stop fingers
- CNC electro-motorized height adjustment (R axis)
- CNC electro-motorized crowning
- TRUMPF/WILA electro-hydraulic upper tool clamping
- TRUMPF/WILA electro-hydraulic lower tool clamping
- CNC pneumatic die shift (I axis)
- 1x freely movable 2-hand/foot control
- 2x front, movable support arms

- Side safety device (pivoting doors)
- Rear safety device (pivoting doors)
- Spare parts list + Circuit diagram + CE declaration
- \* Special accessories included:
- Brand new drive motor
- TRUMPF electric oil cooler for continuous operation
- \*\* Additional technical specifications:
- X-axis feed speed: 500 mm/sec.
- R-axis feed speed: 300 mm/sec.
- Z-axis feed speed: 1000 mm/sec.
- X-axis travel range: max. 860 mm
- R-axis travel range: max. 250 mm

## **Machine attributes**

85.0 t pressure: chamfer lenght: 2050 mm distance between columns: 1750 mm column arm: 410 mm table width: 120 mm stroke: 215 mm dayligth: 385 mm ajustment speed: 200 mm/sec working feed: 1.0 - 10.0 mm/sec 135 mm/sec return speed: air pressure: ca. 6.0 bar Number of working hours: ca. 24.825 h oil volume: 200 I operating pressure: 340 bar