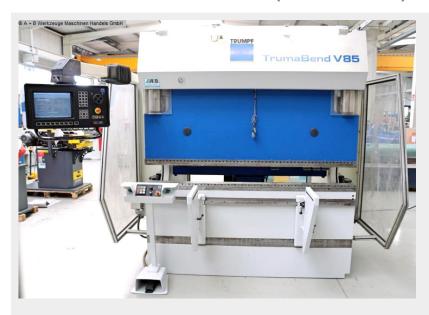

## TRUMPF TRUMABEND V 85 (1008-9308446)

Control type CNC

Construction year 1997

**Machine no.** 1008-9308446

Make TRUMPF

**Location** Ahaus

- \*\* Good/well-maintained condition
- \*\* With only approx. 24.825 operating hours (!!)
- in checked conditions machinevideo https://www.youtube.com/watch?v=g7lSpJVNoQU

## Equipment:

- DELEM CNC control model DA 65, pivoting front left
- CNC-controlled axis adjustment:
- \* Y1 Y2 X R I CNC crowning
- CNC electro-motorized backgauge (X axis)
- \* with 4 manually adjustable stop fingers
- CNC electro-motorized height adjustment (R axis)
- CNC electro-motorized crowning
- TRUMPF/WILA electro-hydraulic upper tool clamping
- TRUMPF/WILA electro-hydraulic lower tool clamping
- CNC pneumatic die shift (I axis)
- 1x freely movable 2-hand/foot control
- 2x front, movable support arms

- Side safety device (pivoting doors)
- Rear safety device (pivoting doors)
- Spare parts list + Circuit diagram + CE declaration
- \* Special accessories included:
- Brand new drive motor
- TRUMPF electric oil cooler for continuous operation
- \*\* Additional technical specifications:
- X-axis feed speed: 500 mm/sec.
- R-axis feed speed: 300 mm/sec.
- Z-axis feed speed: 1000 mm/sec.
- X-axis travel range: max. 860 mm
- R-axis travel range: max. 250 mm

## **Machine attributes**

85.0 t pressure: chamfer lenght: 2050 mm distance between columns: 1750 mm column arm: 410 mm table width: 120 mm stroke: 215 mm dayligth: 385 mm ajustment speed: 200 mm/sec working feed: 1.0 - 10.0 mm/sec 135 mm/sec return speed: air pressure: ca. 6.0 bar Number of working hours: ca. 24.825 h oil volume: 200 I operating pressure: 340 bar