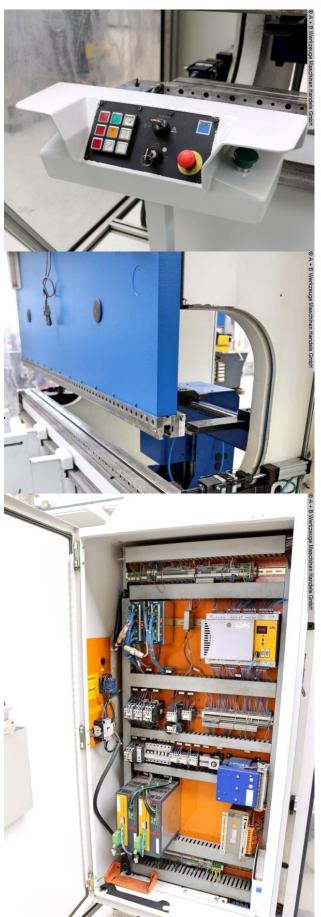

## Equipment:

- DELEM CNC control model DA 65, pivoting front left
- CNC-controlled axis adjustment:
- \* Y1 Y2 X R I CNC crowning
- CNC electro-motorized backgauge (X axis)
- \* with 4 manually adjustable stop fingers
- CNC electro-motorized height adjustment (R axis)
- CNC electro-motorized crowning
- TRUMPF/WILA electro-hydraulic upper tool clamping
- TRUMPF/WILA electro-hydraulic lower tool clamping
- CNC pneumatic die shift (I axis)
- 1x freely movable 2-hand/foot control
- 2x front, movable support arms

- Side safety device (pivoting doors)
- Rear safety device (pivoting doors)
- Spare parts list + Circuit diagram + CE declaration
- \* Special accessories included:
- Brand new drive motor
- TRUMPF electric oil cooler for continuous operation
- \*\* Additional technical specifications:
- X-axis feed speed: 500 mm/sec.
- R-axis feed speed: 300 mm/sec.
- Z-axis feed speed: 1000 mm/sec.
- X-axis travel range: max. 860 mm
- R-axis travel range: max. 250 mm