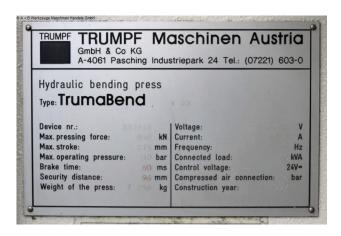

## TRUMPF TRUMABEND V 85 (1008-9308446)

Control type CNC

Construction year 1997

**Machine no.** 1008-9308446

Make TRUMPF

**Location** Ahaus

- \*\* Good/well-maintained condition
- \*\* With only approx. 24.825 operating hours (!!)
- in checked conditions machinevideo https://www.youtube.com/watch?v=g7lSpJVNoQU

## **Machine attributes**

85.0 t pressure: chamfer lenght: 2050 mm distance between columns: 1750 mm column arm: 410 mm table width: 120 mm stroke: 215 mm dayligth: 385 mm ajustment speed: 200 mm/sec working feed: 1.0 - 10.0 mm/sec 135 mm/sec return speed: air pressure: ca. 6.0 bar Number of working hours: ca. 24.825 h oil volume: 200 I operating pressure: 340 bar

11.6 KW total power requirement:

weight of the machine ca.: 7750 kg

range L-W-H: 2680 x 2100 x 2375 mm