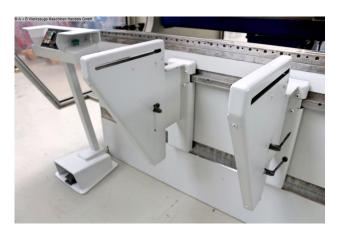

## Equipment:

- DELEM CNC control model DA 65, pivoting front left
- CNC-controlled axis adjustment:
- \* Y1 Y2 X R I CNC crowning
- CNC electro-motorized backgauge (X axis)
- \* with 4 manually adjustable stop fingers
- CNC electro-motorized height adjustment (R axis)
- CNC electro-motorized crowning
- TRUMPF/WILA electro-hydraulic upper tool clamping
- TRUMPF/WILA electro-hydraulic lower tool clamping
- CNC pneumatic die shift (I axis)
- 1x freely movable 2-hand/foot control
- 2x front, movable support arms

- Side safety device (pivoting doors)
- Rear safety device (pivoting doors)
- Spare parts list + Circuit diagram + CE declaration
- \* Special accessories included:
- Brand new drive motor
- TRUMPF electric oil cooler for continuous operation
- \*\* Additional technical specifications:
- X-axis feed speed: 500 mm/sec.
- R-axis feed speed: 300 mm/sec.
- Z-axis feed speed: 1000 mm/sec.
- X-axis travel range: max. 860 mm
- R-axis travel range: max. 250 mm