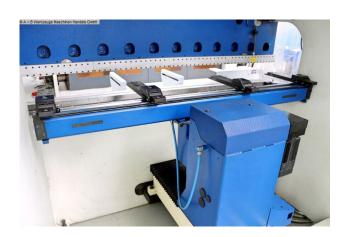

## Equipment:

- DELEM CNC control model DA 65, pivoting front left
- CNC-controlled axis adjustment:
- \* Y1 Y2 X R I CNC crowning
- CNC electro-motorized backgauge (X axis)
- \* with 4 manually adjustable stop fingers
- CNC electro-motorized height adjustment (R axis)
- CNC electro-motorized crowning
- TRUMPF/WILA electro-hydraulic upper tool clamping
- TRUMPF/WILA electro-hydraulic lower tool clamping
- CNC pneumatic die shift (I axis)
- 1x freely movable 2-hand/foot control
- 2x front, movable support arms

- Side safety device (pivoting doors)
- Rear safety device (pivoting doors)
- Spare parts list + Circuit diagram + CE declaration
- \* Special accessories included:
- Brand new drive motor
- TRUMPF electric oil cooler for continuous operation
- \*\* Additional technical specifications:
- X-axis feed speed: 500 mm/sec.
- R-axis feed speed: 300 mm/sec.
- Z-axis feed speed: 1000 mm/sec.
- X-axis travel range: max. 860 mm
- R-axis travel range: max. 250 mm