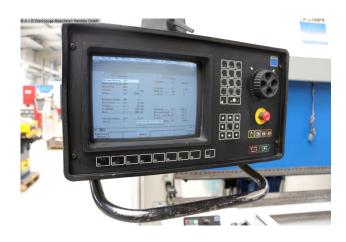

## Equipment:

- DELEM CNC control model DA 65, pivoting front left
- CNC-controlled axis adjustment:
- \* Y1 Y2 X R I CNC crowning
- CNC electro-motorized backgauge (X axis)
- \* with 4 manually adjustable stop fingers
- CNC electro-motorized height adjustment (R axis)
- CNC electro-motorized crowning
- TRUMPF/WILA electro-hydraulic upper tool clamping
- TRUMPF/WILA electro-hydraulic lower tool clamping
- CNC pneumatic die shift (I axis)
- 1x freely movable 2-hand/foot control
- 2x front, movable support arms