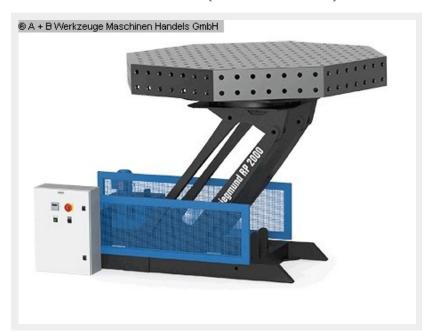

## SIEGMUND RP 1250 (1008-8531685)

Control type konventionell

**Machine no.** 1008-8531685

Make SIEGMUND

The Siegmund Roto-Positioner is ideal for welding,
Assembly and maintenance work. The positioning takes place via a hydraulic one
Turn and tilt function. The Siegmund Roto-Positioner is also included
equipped with a continuously height-adjustable axis.

#### Furnishing:

- Hydraulic rotation of the clamping plate
- Tilt range up to 95 °
- Hydraulic height adjustment and tilt function
- including hand control

## **Machine attributes**

weight max. in kg: 1250 kg turning speeds: 2,0 U/min

height: max. 1.120 mm
Torque: Tisch 490 Nm

weight: 685 kg