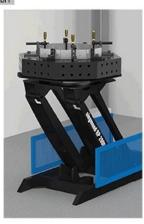

## SIEGMUND RP 1250 (1008-8531685)

Control type konventionell

**Machine no.** 1008-8531685

Make SIEGMUND

The Siegmund Roto-Positioner is ideal for welding,
Assembly and maintenance work. The positioning takes place via a hydraulic one
Turn and tilt function. The Siegmund Roto-Positioner is also included
equipped with a continuously height-adjustable axis.

#### Furnishing:

- Hydraulic rotation of the clamping plate
- Tilt range up to 95 °
- Hydraulic height adjustment and tilt function
- including hand control

## **Machine attributes**

weight max. in kg: 1250 kg turning speeds: 2,0 U/min

height: max. 1.120 mm
Torque: Tisch 490 Nm

weight: 685 kg