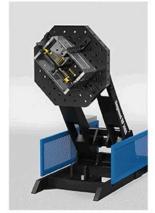

## SIEGMUND RP 1250 (1008-8531685)

Control type konventionell

**Machine no.** 1008-8531685

Make SIEGMUND

The Siegmund Roto-Positioner is ideal for welding,
Assembly and maintenance work. The positioning takes place via a hydraulic one
Turn and tilt function. The Siegmund Roto-Positioner is also included
equipped with a continuously height-adjustable axis.

#### Furnishing:

- Hydraulic rotation of the clamping plate
- Tilt range up to 95 °
- Hydraulic height adjustment and tilt function
- including hand control

## **Machine attributes**

weight max. in kg: 1250 kg turning speeds: 2,0 U/min

height: max. 1.120 mm
Torque: Tisch 490 Nm

weight: 685 kg