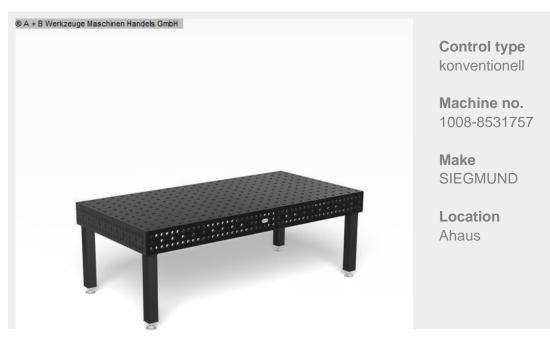

# SIEGMUND 28, PROFESSIONAL 750 (1008-8531757)

\*\* SIEGMUND authorized dealer - all items available! \*\*

### Product description

- High-quality steel S355J2+N + plasma nitriding
- Material thickness approx. 24.5 27 mm
- Bore diameter 28 mm
- Surface holes with a 100x100 mm grid
- Rounded corners, edges, and holes
- Side panel height 200 mm
- Side panel hole spacing 50 mm
- Surface scale included
- Construction reinforced with ribs
- Grid lines enable precise setups

The welding tables are equipped with a scale as standard.

Plasma nitrided finish:

- Protection against rust, scratches, and weld spatter adhesion
- More corrosion-resistant / higher load capacity

#### Features:

- 28-hole pattern / Dimensions: 2400 x 1200 x 200 mm
- Plasma nitrided finish (750) with scale
- Includes 4x base feet

## **Machine attributes**

table length: 2400 mm table width: 1200 mm table height (lateral area): 200 mm weight: 981 kg

dimensions of the machine ca.: 2400 x 1200 mm