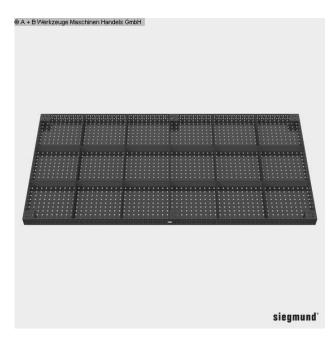

# **SIEGMUND 16, PROFESSIONAL EXTREME 8.7 (1008-8531664)**

<sup>\*\*</sup> SIEGMUND authorized dealer - all items available! \*\*

#### Product description

- Through hardened tool steel X8.7 + plasma nitriding
- Material thickness approx. 11.5 13 mm
- Sidewall made of high quality steel S355J2 + N + plasma nitriding
- Hole Ø 16 mm
- Holes surface 50x50 mm grid
- Rounded corners, edges and holes
- Height of side wall 100 mm
- Drill holes in the side wall in a diagonal grid
- Including scaling on the surface
- Construction reinforced by ribs
- Grid lines enable precise structures

#### Equipment:

- 16 hole pattern / dimensions 3000 x 1500 x 100 mm
- Extreme plasma nitrided version with scale
- Sidewall with diagonal grid
- Including 8x basic equipment

### **Machine attributes**

table length: 3000 mm table width: 1500 mm table height (lateral area): 100 mm weight: 753 kg