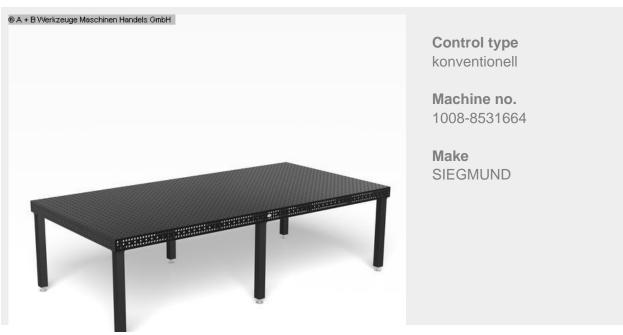

# **SIEGMUND 16, PROFESSIONAL EXTREME 8.7 (1008-8531664)**

<sup>\*\*</sup> SIEGMUND authorized dealer - all items available! \*\*

#### Product description

- Through hardened tool steel X8.7 + plasma nitriding
- Material thickness approx. 11.5 13 mm
- Sidewall made of high quality steel S355J2 + N + plasma nitriding
- Hole Ø 16 mm
- Holes surface 50x50 mm grid
- Rounded corners, edges and holes
- Height of side wall 100 mm
- Drill holes in the side wall in a diagonal grid
- Including scaling on the surface
- Construction reinforced by ribs
- Grid lines enable precise structures

#### Equipment:

- 16 hole pattern / dimensions 3000 x 1500 x 100 mm
- Extreme plasma nitrided version with scale
- Sidewall with diagonal grid
- Including 8x basic equipment

### **Machine attributes**

table length: 3000 mm table width: 1500 mm table height (lateral area): 100 mm weight: 753 kg