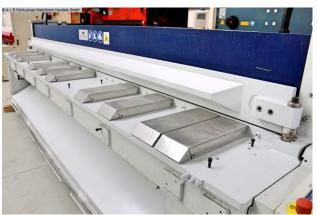

The MHSUV motorized guillotine shear is based on a torsion-free, rigid welded construction and a dynamic, low-noise, and powerful gear motor. The high static and dynamic rigidity is ensured by robustly dimensioned main components such as the cutter bar, support table, side supports, and the main drive unit. The motorized guillotine shear was developed for sheet metal and plastics processing. With these shears, you can effortlessly produce clean cuts in series.

## Features:

- NC robust, motorized swing cut guillotine shear
- with SCHRÖDER POS 100 NC control unit
- \* Digital position display of the backgauge
- \* Adjustable from the front right

- \* With target/actual value input
- \* Continuous adjustment across the entire travel range
- \* Limit switch protection
- Shatter-proof, torsion-free welded steel construction
- Compact and clearly arranged machine design
- NC motorized backgauge
- "Duo-Cut" drive with two dynamic, powerful gear motors
- Support table with recessed grips
- 1x hold-down bar
- 1x side stop with T-slot and scale
- 3x front support arms
- 1x freely movable foot switch
- Operating instructions (PDF)
- \*\* Optional accessories included:
- Pneumatic sheet holding device for thin sheet metal blanks

## **Machine attributes**

sheet width: 4080 mm plate thickness: 2.5 mm ST thickness at "Niro-steel": 1.5 mm no. of strokes: 34 Hub/min cutting angle: 1.3 Grad table height: 820 mm distance between columns: 4310 mm Control: POS 100 engine output: 9.0 kW weight of the machine ca.: 3600 kg.