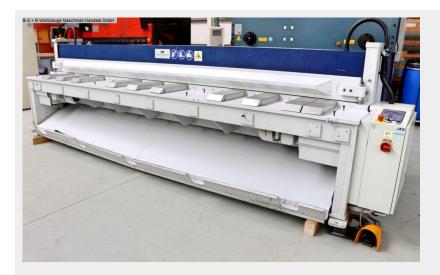

## SCHROEDER MHSUV 4000/2.5 (1008-9325407)

Control type NC

Construction year 2007

**Machine no.** 1008-9325407

Make SCHROEDER

**Location**Ahaus

- \*\* Good condition (!!)
- \*\* Current new price approx. 70.000 Euro
- \*\* Special price upon request

The MHSUV motorized guillotine shear is based on a torsion-free, rigid welded construction and a dynamic, low-noise, and powerful gear motor. The high static and dynamic rigidity is ensured by robustly dimensioned main components such as the cutter bar, support table, side supports, and the main drive unit. The motorized guillotine shear was developed for sheet metal and plastics processing. With these shears, you can effortlessly produce clean cuts in series.

## **Machine images**

Rottweg 17 • D 48683 Ahaus Tel. (0 25 61) 93 84-0 Fax (0 25 61) 93 84 36 Internet: www.ab-maschinen.de E-Mail: info@ab-maschinen.de Schweißtechnik
Lagereinrichtungen
Industriebedarf
Werksvertretungen
Gebrauchtmaschinen