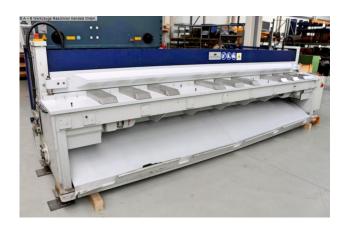

## SCHROEDER MHSUV 4000/2.5 (1008-9325407)

Control type NC

Construction year 2007

**Machine no.** 1008-9325407

Make SCHROEDER

**Location**Ahaus

- \*\* Good condition (!!)
- \*\* Current new price approx. 70.000 Euro
- \*\* Special price upon request

The MHSUV motorized guillotine shear is based on a torsion-free, rigid welded construction and a dynamic, low-noise, and powerful gear motor. The high static and dynamic rigidity is ensured by robustly dimensioned main components such as the cutter bar, support table, side supports, and the main drive unit. The motorized guillotine shear was developed for sheet metal and plastics processing. With these shears, you can effortlessly produce clean cuts in series.

## **Machine images**

Rottweg 17 • D 48683 Ahaus Tel. (0 25 61) 93 84-0 Fax (0 25 61) 93 84 36 Internet: www.ab-maschinen.de E-Mail: info@ab-maschinen.de Schweißtechnik
Lagereinrichtungen
Industriebedarf
Werksvertretungen
Gebrauchtmaschinen