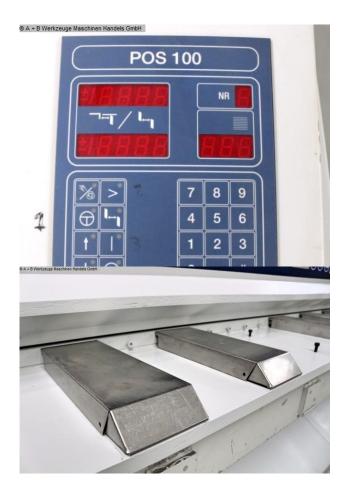

## Features:

- NC robust, motorized swing cut guillotine shear
- with SCHRÖDER POS 100 NC control unit
- \* Digital position display of the backgauge
- \* Adjustable from the front right

- \* With target/actual value input
- \* Continuous adjustment across the entire travel range
- \* Limit switch protection
- Shatter-proof, torsion-free welded steel construction
- Compact and clearly arranged machine design
- NC motorized backgauge
- "Duo-Cut" drive with two dynamic, powerful gear motors
- Support table with recessed grips
- 1x hold-down bar
- 1x side stop with T-slot and scale
- 3x front support arms
- 1x freely movable foot switch
- Operating instructions (PDF)
- \*\* Optional accessories included:
- Pneumatic sheet holding device for thin sheet metal blanks

## **Machine attributes**

sheet width: 4080 mm plate thickness: 2.5 mm ST thickness at "Niro-steel": 1.5 mm no. of strokes: 34 Hub/min cutting angle: 1.3 Grad table height: 820 mm distance between columns: 4310 mm Control: POS 100 engine output: 9.0 kW weight of the machine ca.: 3600 kg.

## **Machine images**

Rottweg 17 • D 48683 Ahaus Tel. (0 25 61) 93 84-0 Fax (0 25 61) 93 84 36 Internet: www.ab-maschinen.de E-Mail: info@ab-maschinen.de Schweißtechnik
Lagereinrichtungen
Industriebedarf
Werksvertretungen
Gebrauchtmaschinen