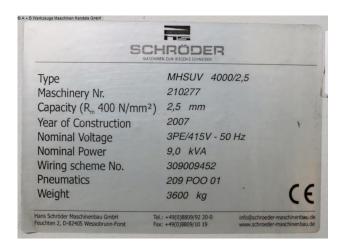

## **Machine attributes**

sheet width: 4080 mm plate thickness: 2.5 mm ST thickness at "Niro-steel": 1.5 mm no. of strokes: 34 Hub/min cutting angle: 1.3 Grad table height: 820 mm distance between columns: 4310 mm Control: POS 100 engine output: 9.0 kW weight of the machine ca.: 3600 kg.