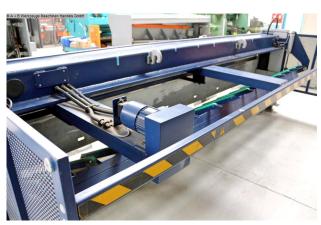

The MHSUV motorized guillotine shear is based on a torsion-free, rigid welded construction and a dynamic, low-noise, and powerful gear motor. The high static and dynamic rigidity is ensured by robustly dimensioned main components such as the cutter bar, support table, side supports, and the main drive unit. The motorized guillotine shear was developed for sheet metal and plastics processing. With these shears, you can effortlessly produce clean cuts in series.

## Features:

- NC robust, motorized swing cut guillotine shear
- with SCHRÖDER POS 100 NC control unit
- \* Digital position display of the backgauge
- \* Adjustable from the front right

- \* With target/actual value input
- \* Continuous adjustment across the entire travel range
- \* Limit switch protection
- Shatter-proof, torsion-free welded steel construction
- Compact and clearly arranged machine design
- NC motorized backgauge
- "Duo-Cut" drive with two dynamic, powerful gear motors
- Support table with recessed grips
- 1x hold-down bar
- 1x side stop with T-slot and scale
- 3x front support arms
- 1x freely movable foot switch
- Operating instructions (PDF)
- \*\* Optional accessories included:
- Pneumatic sheet holding device for thin sheet metal blanks