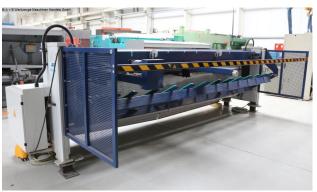

The MHSUV motorized guillotine shear is based on a torsion-free, rigid welded construction and a dynamic, low-noise, and powerful gear motor. The high static and dynamic rigidity is ensured by robustly dimensioned main components such as the cutter bar, support table, side supports, and the main drive unit. The motorized guillotine shear was developed for sheet metal and plastics processing. With these shears, you can effortlessly produce clean cuts in series.

## **Machine attributes**

sheet width: 4080 mm plate thickness: 2.5 mm ST thickness at "Niro-steel": 1.5 mm no. of strokes: 34 Hub/min cutting angle: 1.3 Grad table height: 820 mm distance between columns: 4310 mm Control: POS 100 engine output: 9.0 kW weight of the machine ca.: 3600 kg.