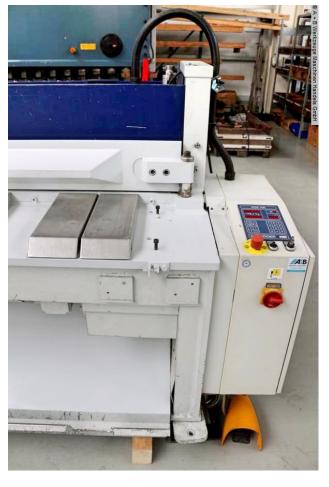

## Features:

- NC robust, motorized swing cut guillotine shear
- with SCHRÖDER POS 100 NC control unit
- \* Digital position display of the backgauge
- \* Adjustable from the front right

- \* With target/actual value input
- \* Continuous adjustment across the entire travel range
- \* Limit switch protection
- Shatter-proof, torsion-free welded steel construction
- Compact and clearly arranged machine design
- NC motorized backgauge
- "Duo-Cut" drive with two dynamic, powerful gear motors
- Support table with recessed grips
- 1x hold-down bar
- 1x side stop with T-slot and scale
- 3x front support arms
- 1x freely movable foot switch
- Operating instructions (PDF)
- \*\* Optional accessories included:
- Pneumatic sheet holding device for thin sheet metal blanks

## **Machine attributes**

sheet width: 4080 mm plate thickness: 2.5 mm ST thickness at "Niro-steel": 1.5 mm no. of strokes: 34 Hub/min cutting angle: 1.3 Grad table height: 820 mm distance between columns: 4310 mm Control: POS 100 engine output: 9.0 kW weight of the machine ca.: 3600 kg.

## **Machine images**

Rottweg 17 • D 48683 Ahaus Tel. (0 25 61) 93 84-0 Fax (0 25 61) 93 84 36 Internet: www.ab-maschinen.de E-Mail: info@ab-maschinen.de Schweißtechnik
Lagereinrichtungen
Industriebedarf
Werksvertretungen
Gebrauchtmaschinen