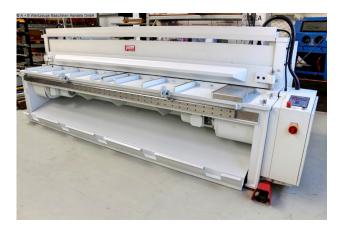

## SCHROEDER MHSUV 3200/3.0 (1008-9325413)

Control type NC

**Construction year** 2002

**Machine no.** 1008-9325413

Make SCHROEDER

Location Ahaus

- \*\* Current new price including accessories approx. 70.000 Euro
- \*\* From a maintenance workshop
- \*\* Very good condition (!!)
- \*\* Special price upon request

## Features:

- Robust / motorized swing cut guillotine shear
- Shatter-proof, torsion-free welded steel construction
- Compact and clearly arranged machine design
- NC electro-motorized backgauge
- \* With SCHRÖDER NC POS 100 control unit
- \* Adjustable from the front right
- \* With target/actual value input
- \* Continuous adjustment across the entire travel range
- \* Coarse adjustment via pushbuttons
- \* Limit value protection with limit switches
- "Duo-Cut" drive with two dynamic, powerful gear motors

- Support table with recessed grips
- Hold-down bar with hard rubber strip
- All-steel blade
- 1x side stop with T-slot and digital mm scale
- 2x extended sheet support arms
- Selector switch for single and Continuous stroke
- 1x freely movable foot switch
- Rear safety device (side guards)
- Original operating instructions
- \*\* Optional accessories included:
- Pneumatically controlled sheet support device for thin sheet blanks
- \* Sheet removal / sheet slide to the front (operator side)