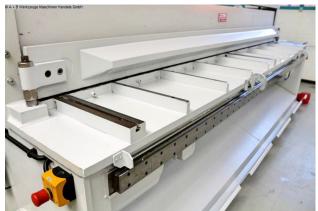

## Features:

- Robust / motorized swing cut guillotine shear
- Shatter-proof, torsion-free welded steel construction
- Compact and clearly arranged machine design
- NC electro-motorized backgauge
- \* With SCHRÖDER NC POS 100 control unit
- \* Adjustable from the front right
- \* With target/actual value input
- \* Continuous adjustment across the entire travel range
- \* Coarse adjustment via pushbuttons
- \* Limit value protection with limit switches
- "Duo-Cut" drive with two dynamic, powerful gear motors

- Support table with recessed grips
- Hold-down bar with hard rubber strip
- All-steel blade
- 1x side stop with T-slot and digital mm scale
- 2x extended sheet support arms
- Selector switch for single and Continuous stroke
- 1x freely movable foot switch
- Rear safety device (side guards)
- Original operating instructions
- \*\* Optional accessories included:
- Pneumatically controlled sheet support device for thin sheet blanks
- \* Sheet removal / sheet slide to the front (operator side)

## Machine attributes

| sheet width:                | 3230 mm               |
|-----------------------------|-----------------------|
| plate thickness:            | 3.00 mm               |
| thickness at "Niro-steel":  | 1.75 mm               |
| no. of strokes:             | 34 Hub/min            |
| cutting angle:              | 1.60 Grad             |
| table height:               | 820 mm                |
| distance between columns:   | 3540 mm               |
| Control:                    | POS 100               |
| air pressure:               | 6.0 bar               |
| engine output:              | 6.8 kW                |
| weight of the machine ca .: | 3510 kg               |
| range L-W-H:                | 4070 x 2070 x 1400 mm |