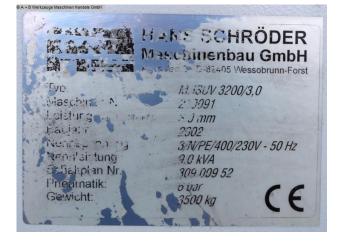

## SCHROEDER MHSUV 3200/3.0 (1008-9325413)

Control type NC

**Construction year** 2002

**Machine no.** 1008-9325413

Make SCHROEDER

Location Ahaus

- \*\* Current new price including accessories approx. 70.000 Euro
- \*\* From a maintenance workshop
- \*\* Very good condition (!!)
- \*\* Special price upon request

## Machine attributes

| sheet width:                | 3230 mm               |
|-----------------------------|-----------------------|
| plate thickness:            | 3.00 mm               |
| thickness at "Niro-steel":  | 1.75 mm               |
| no. of strokes:             | 34 Hub/min            |
| cutting angle:              | 1.60 Grad             |
| table height:               | 820 mm                |
| distance between columns:   | 3540 mm               |
| Control:                    | POS 100               |
| air pressure:               | 6.0 bar               |
| engine output:              | 6.8 kW                |
| weight of the machine ca .: | 3510 kg               |
| range L-W-H:                | 4070 x 2070 x 1400 mm |