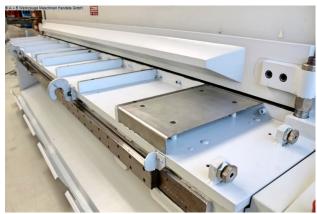

## Features:

- Robust / motorized swing cut guillotine shear
- Shatter-proof, torsion-free welded steel construction
- Compact and clearly arranged machine design
- NC electro-motorized backgauge
- \* With SCHRÖDER NC POS 100 control unit
- \* Adjustable from the front right
- \* With target/actual value input
- \* Continuous adjustment across the entire travel range
- \* Coarse adjustment via pushbuttons
- \* Limit value protection with limit switches
- "Duo-Cut" drive with two dynamic, powerful gear motors

- Support table with recessed grips
- Hold-down bar with hard rubber strip
- All-steel blade
- 1x side stop with T-slot and digital mm scale
- 2x extended sheet support arms
- Selector switch for single and Continuous stroke
- 1x freely movable foot switch
- Rear safety device (side guards)
- Original operating instructions
- \*\* Optional accessories included:
- Pneumatically controlled sheet support device for thin sheet blanks
- \* Sheet removal / sheet slide to the front (operator side)

## Machine attributes

| sheet width:                | 3230 mm               |
|-----------------------------|-----------------------|
| plate thickness:            | 3.00 mm               |
| thickness at "Niro-steel":  | 1.75 mm               |
| no. of strokes:             | 34 Hub/min            |
| cutting angle:              | 1.60 Grad             |
| table height:               | 820 mm                |
| distance between columns:   | 3540 mm               |
| Control:                    | POS 100               |
| air pressure:               | 6.0 bar               |
| engine output:              | 6.8 kW                |
| weight of the machine ca .: | 3510 kg               |
| range L-W-H:                | 4070 x 2070 x 1400 mm |