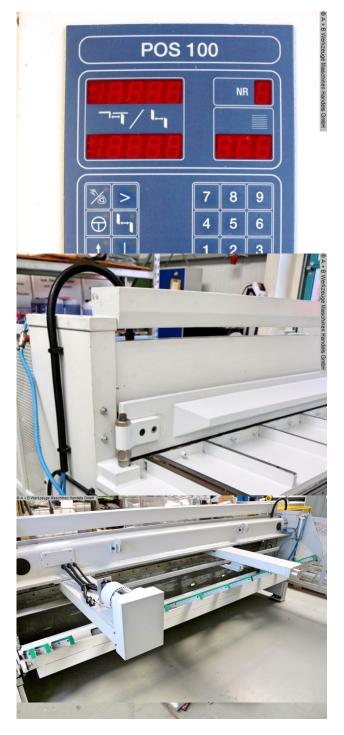

## Features:

- Robust / motorized swing cut guillotine shear
- Shatter-proof, torsion-free welded steel construction
- Compact and clearly arranged machine design
- NC electro-motorized backgauge
- \* With SCHRÖDER NC POS 100 control unit
- \* Adjustable from the front right
- \* With target/actual value input
- \* Continuous adjustment across the entire travel range
- \* Coarse adjustment via pushbuttons
- \* Limit value protection with limit switches
- "Duo-Cut" drive with two dynamic, powerful gear motors

- Support table with recessed grips
- Hold-down bar with hard rubber strip
- All-steel blade
- 1x side stop with T-slot and digital mm scale
- 2x extended sheet support arms
- Selector switch for single and Continuous stroke
- 1x freely movable foot switch
- Rear safety device (side guards)
- Original operating instructions
- \*\* Optional accessories included:
- Pneumatically controlled sheet support device for thin sheet blanks
- \* Sheet removal / sheet slide to the front (operator side)