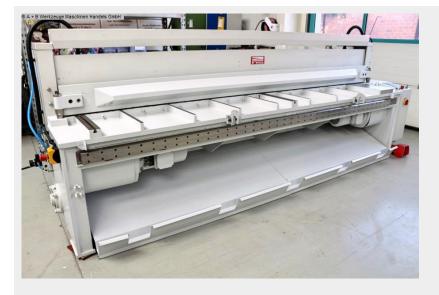

## SCHROEDER MHSUV 3200/3.0 (1008-9325413)

Control type NC

**Construction year** 2002

**Machine no.** 1008-9325413

Make SCHROEDER

Location Ahaus

- \*\* Current new price including accessories approx. 70.000 Euro
- \*\* From a maintenance workshop
- \*\* Very good condition (!!)
- \*\* Special price upon request

## Features:

- Robust / motorized swing cut guillotine shear
- Shatter-proof, torsion-free welded steel construction
- Compact and clearly arranged machine design
- NC electro-motorized backgauge
- \* With SCHRÖDER NC POS 100 control unit
- \* Adjustable from the front right
- \* With target/actual value input
- \* Continuous adjustment across the entire travel range
- \* Coarse adjustment via pushbuttons
- \* Limit value protection with limit switches
- "Duo-Cut" drive with two dynamic, powerful gear motors

- Support table with recessed grips
- Hold-down bar with hard rubber strip
- All-steel blade
- 1x side stop with T-slot and digital mm scale
- 2x extended sheet support arms
- Selector switch for single and Continuous stroke
- 1x freely movable foot switch
- Rear safety device (side guards)
- Original operating instructions
- \*\* Optional accessories included:
- Pneumatically controlled sheet support device for thin sheet blanks
- \* Sheet removal / sheet slide to the front (operator side)