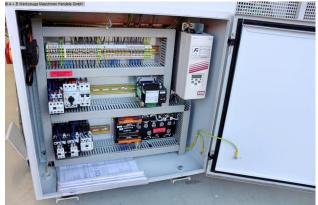

## Features:

- Robust / motorized swing cut guillotine shear
- Shatter-proof, torsion-free welded steel construction
- Compact and clearly arranged machine design
- NC electro-motorized backgauge
- \* With SCHRÖDER NC POS 100 control unit
- \* Adjustable from the front right
- \* With target/actual value input
- \* Continuous adjustment across the entire travel range
- \* Coarse adjustment via pushbuttons
- \* Limit value protection with limit switches
- "Duo-Cut" drive with two dynamic, powerful gear motors