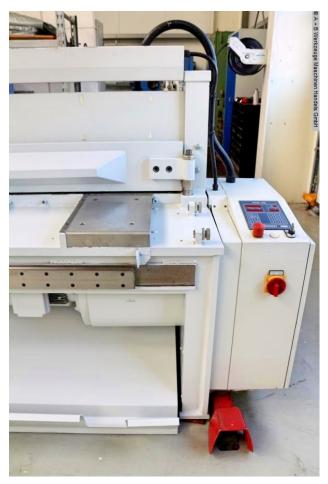

## Features:

- Robust / motorized swing cut guillotine shear
- Shatter-proof, torsion-free welded steel construction
- Compact and clearly arranged machine design
- NC electro-motorized backgauge
- \* With SCHRÖDER NC POS 100 control unit
- \* Adjustable from the front right
- \* With target/actual value input
- \* Continuous adjustment across the entire travel range
- \* Coarse adjustment via pushbuttons
- \* Limit value protection with limit switches
- "Duo-Cut" drive with two dynamic, powerful gear motors

- Support table with recessed grips
- Hold-down bar with hard rubber strip
- All-steel blade
- 1x side stop with T-slot and digital mm scale
- 2x extended sheet support arms
- Selector switch for single and Continuous stroke
- 1x freely movable foot switch
- Rear safety device (side guards)
- Original operating instructions
- \*\* Optional accessories included:
- Pneumatically controlled sheet support device for thin sheet blanks
- \* Sheet removal / sheet slide to the front (operator side)