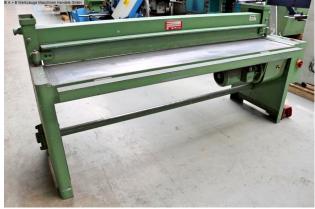

## Features:

- Robust, motorized swing-cut guillotine shear
- Shatter-proof, torsion-free welded steel construction
- Compact and clearly arranged machine design
- Manual depth/backgauge
- \* Adjustment via handwheel from the rear
- \* Adjustment range max. 750 mm
- 1x hold-down bar
- Support/work table with 10 mm groove spacing

- Extended, extendable support table
- 1x freely movable foot switch
- Operating instructions (PDF)