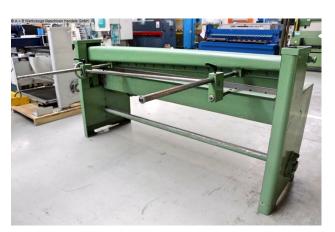

## Features:

- Robust, motorized swing-cut guillotine shear
- Shatter-proof, torsion-free welded steel construction
- Compact and clearly arranged machine design
- Manual depth/backgauge
- \* Adjustment via handwheel from the rear
- \* Adjustment range max. 750 mm
- 1x hold-down bar
- Support/work table with 10 mm groove spacing

- Extended, extendable support table
- 1x freely movable foot switch
- Operating instructions (PDF)