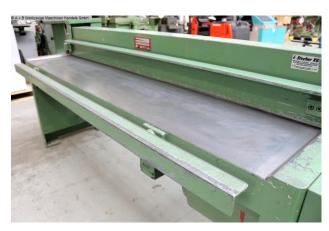

The MHSU model motorized guillotine shear was developed for sheet metal and plastic processing. With these shears, you can effortlessly produce clean cuts in series.

## Features:

- Robust, motorized swing-cut guillotine shear
- Shatter-proof, torsion-free welded steel construction
- Compact and clearly arranged machine design
- Manual depth/backgauge
- \* Adjustment via handwheel from the rear
- \* Adjustment range max. 750 mm
- 1x hold-down bar
- Support/work table with 10 mm groove spacing

- Extended, extendable support table
- 1x freely movable foot switch
- Operating instructions (PDF)