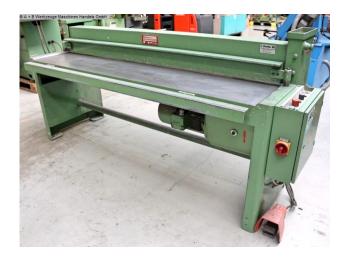

## Features:

- Robust, motorized swing-cut guillotine shear
- Shatter-proof, torsion-free welded steel construction
- Compact and clearly arranged machine design
- Manual depth/backgauge
- \* Adjustment via handwheel from the rear
- \* Adjustment range max. 750 mm
- 1x hold-down bar
- Support/work table with 10 mm groove spacing

- Extended, extendable support table
- 1x freely movable foot switch
- Operating instructions (PDF)