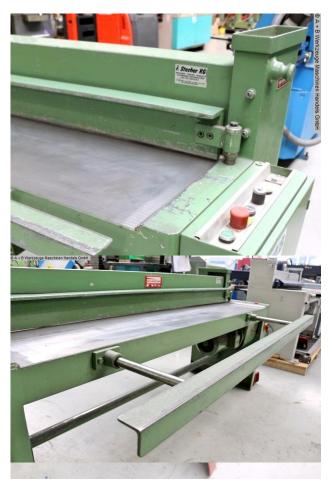

## Features:

- Robust, motorized swing-cut guillotine shear
- Shatter-proof, torsion-free welded steel construction
- Compact and clearly arranged machine design
- Manual depth/backgauge
- \* Adjustment via handwheel from the rear
- \* Adjustment range max. 750 mm
- 1x hold-down bar
- Support/work table with 10 mm groove spacing

- Extended, extendable support table
- 1x freely movable foot switch
- Operating instructions (PDF)