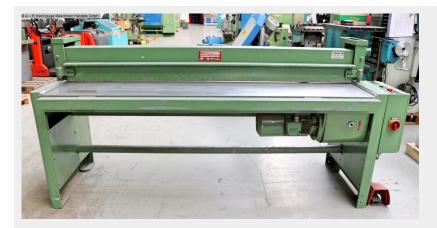

## SCHROEDER MHSU 2030 x 2.0 (1008-9325398)

Control type konventionell

Construction year 1992

**Machine no.** 1008-9325398

Make SCHROEDER

**Location** Ahaus

- \*\* From a maintenance workshop
- \*\* Current new price approx. ?28,000
- \*\* Special price upon request

The MHSU model motorized guillotine shear was developed for sheet metal and plastic processing. With these shears, you can effortlessly produce clean cuts in series.

## Features:

- Robust, motorized swing-cut guillotine shear
- Shatter-proof, torsion-free welded steel construction
- Compact and clearly arranged machine design
- Manual depth/backgauge
- \* Adjustment via handwheel from the rear
- \* Adjustment range max. 750 mm
- 1x hold-down bar
- Support/work table with 10 mm groove spacing