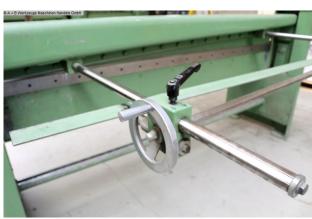

## Features:

- Robust, motorized swing-cut guillotine shear
- Shatter-proof, torsion-free welded steel construction
- Compact and clearly arranged machine design
- Manual depth/backgauge
- \* Adjustment via handwheel from the rear
- \* Adjustment range max. 750 mm
- 1x hold-down bar
- Support/work table with 10 mm groove spacing