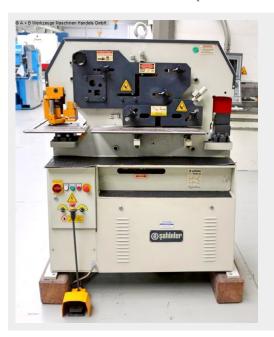

## SAHINLER HKM 60 (1008-9412192)

Control type konventionell

Construction year 2018

Machine no. 1008-9412192

**Make** SAHINLER

**Location** Ahaus

- \*\* From a maintenance workshop
- \*\* New price for basic machine including accessories ~ ?17.000
- \*\* Special price upon request

## Equipment:

- Electro-hydraulic profile steel shear
- Punching station, flat steel shear, angle/profile steel shear,
- . notching station \* Including special equipment: bending station
- Heavy-duty and stable welded construction
- Continuously adjustable stroke
- Very compact design
- Support table at notching and punching station
- Side support/storage surfaces
- 1x adjustable electrical contact length stop
- 1x freely movable foot switch
- Emergency stop button
- Operating instructions (PDF)

## **Machine attributes**

punching pressure: 60.0 t

punch diameter: 28 in 15 mm
punch diameter: 38 in 11 mm
adjustment of stroke: 0 - 60.0 mm
round bar steel: 40.0 mm
L-beam: 120 x 12.0 mm

120 / 12.0 1111

square edge steel: 35.0 mm

shear: flat material: 200 x 20 / 300 x 15 mm

blade length: 317 mm strokes per minute: max. 25

work height max.: 900 / 1130 mm

oil volume: 75.0 I voltage: 400 V total power requirement: 5.5 kW weight: 1440 kg

dimensions: 1520 x 950 x 1780 mm