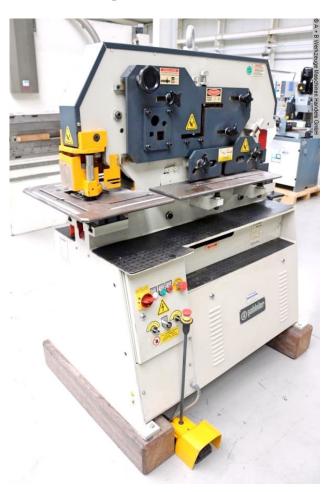

## SAHINLER HKM 60 (1008-9412192)

Control type konventionell

Construction year 2018

Machine no. 1008-9412192

**Make** SAHINLER

**Location** Ahaus

- \*\* From a maintenance workshop
- \*\* New price for basic machine including accessories ~ ?17.000
- \*\* Special price upon request

## Equipment:

- Electro-hydraulic profile steel shear
- Punching station, flat steel shear, angle/profile steel shear,
- . notching station \* Including special equipment: bending station
- Heavy-duty and stable welded construction
- Continuously adjustable stroke
- Very compact design
- Support table at notching and punching station
- Side support/storage surfaces
- 1x adjustable electrical contact length stop
- 1x freely movable foot switch
- Emergency stop button
- Operating instructions (PDF)

## **Machine attributes**

punching pressure: 60.0 t

punch diameter: 28 in 15 mm
punch diameter: 38 in 11 mm
adjustment of stroke: 0 - 60.0 mm
round bar steel: 40.0 mm
L-beam: 120 x 12.0 mm

120 / 12.0 1111

square edge steel: 35.0 mm

shear: flat material: 200 x 20 / 300 x 15 mm

blade length: 317 mm strokes per minute: max. 25

work height max.: 900 / 1130 mm

oil volume: 75.0 I voltage: 400 V total power requirement: 5.5 kW weight: 1440 kg

dimensions: 1520 x 950 x 1780 mm