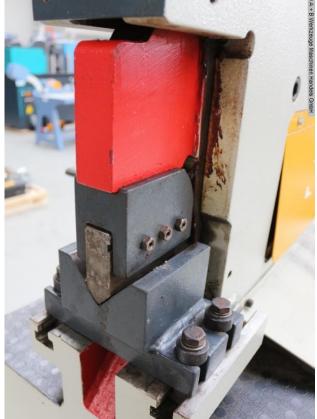

## Equipment:

- Electro-hydraulic profile steel shear
- Punching station, flat steel shear, angle/profile steel shear,
- . notching station \* Including special equipment: bending station
- Heavy-duty and stable welded construction
- Continuously adjustable stroke
- Very compact design
- Support table at notching and punching station
- Side support/storage surfaces
- 1x adjustable electrical contact length stop
- 1x freely movable foot switch
- Emergency stop button
- Operating instructions (PDF)

## **Machine attributes**

punching pressure: 60.0 t

punch diameter: 28 in 15 mm
punch diameter: 38 in 11 mm
adjustment of stroke: 0 - 60.0 mm
round bar steel: 40.0 mm
L-beam: 120 x 12.0 mm

120 / 12.0 1111

square edge steel: 35.0 mm

shear: flat material: 200 x 20 / 300 x 15 mm

blade length: 317 mm strokes per minute: max. 25

work height max.: 900 / 1130 mm

oil volume: 75.0 I voltage: 400 V total power requirement: 5.5 kW weight: 1440 kg