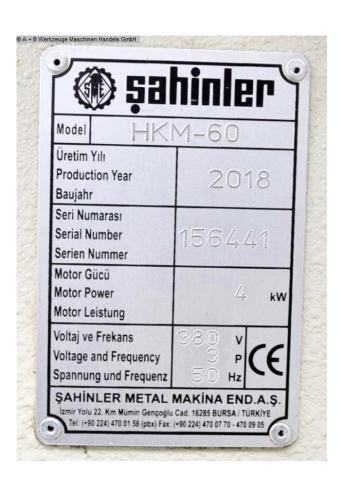

## SAHINLER HKM 60 (1008-9412192)

Control type konventionell

Construction year 2018

Machine no. 1008-9412192

**Make** SAHINLER

**Location** Ahaus

- \*\* From a maintenance workshop
- \*\* New price for basic machine including accessories ~ ?17.000
- \*\* Special price upon request

## **Machine attributes**

punching pressure: 60.0 t

punch diameter: 28 in 15 mm
punch diameter: 38 in 11 mm
adjustment of stroke: 0 - 60.0 mm
round bar steel: 40.0 mm
L-beam: 120 x 12.0 mm

120 / 12.0 1111

square edge steel: 35.0 mm

shear: flat material: 200 x 20 / 300 x 15 mm

blade length: 317 mm strokes per minute: max. 25

work height max.: 900 / 1130 mm

oil volume: 75.0 I voltage: 400 V total power requirement: 5.5 kW weight: 1440 kg

dimensions: 1520 x 950 x 1780 mm