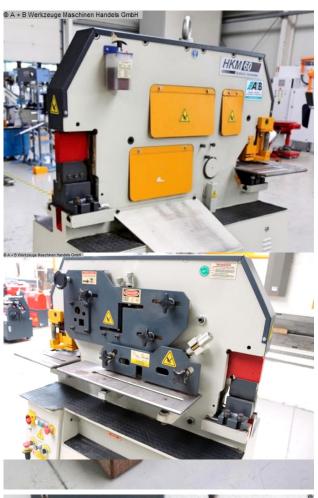

## SAHINLER HKM 60 (1008-9412192)

Control type konventionell

Construction year 2018

Machine no. 1008-9412192

**Make** SAHINLER

**Location** Ahaus

- \*\* From a maintenance workshop
- \*\* New price for basic machine including accessories ~ ?17.000
- \*\* Special price upon request

## Equipment:

- Electro-hydraulic profile steel shear
- Punching station, flat steel shear, angle/profile steel shear,
- . notching station \* Including special equipment: bending station
- Heavy-duty and stable welded construction
- Continuously adjustable stroke
- Very compact design
- Support table at notching and punching station
- Side support/storage surfaces
- 1x adjustable electrical contact length stop
- 1x freely movable foot switch
- Emergency stop button
- Operating instructions (PDF)

## **Machine attributes**

punching pressure: 60.0 t

punch diameter: 28 in 15 mm
punch diameter: 38 in 11 mm
adjustment of stroke: 0 - 60.0 mm
round bar steel: 40.0 mm
L-beam: 120 x 12.0 mm

120 / 12.0 1111

square edge steel: 35.0 mm

shear: flat material: 200 x 20 / 300 x 15 mm

blade length: 317 mm strokes per minute: max. 25

work height max.: 900 / 1130 mm

oil volume: 75.0 I voltage: 400 V total power requirement: 5.5 kW weight: 1440 kg

dimensions: 1520 x 950 x 1780 mm