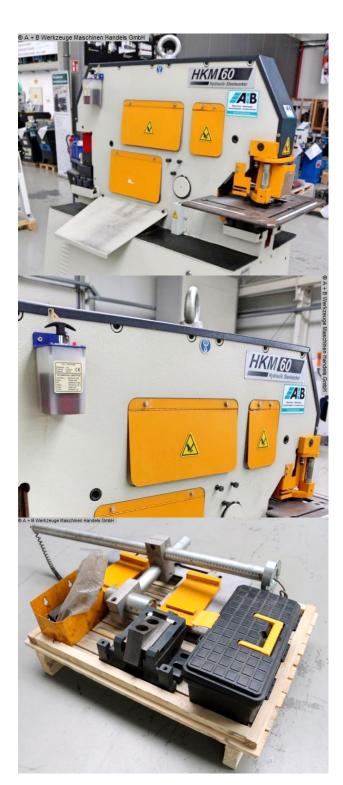

## **Machine images**

Rottweg 17 • D 48683 Ahaus Tel. (0 25 61) 93 84-0 Fax (0 25 61) 93 84 36 Internet: www.ab-maschinen.de E-Mail: info@ab-maschinen.de Schweißtechnik
Lagereinrichtungen
Industriebedarf
Werksvertretungen
Gebrauchtmaschinen

## Equipment:

- Electro-hydraulic profile steel shear
- Punching station, flat steel shear, angle/profile steel shear,
- . notching station \* Including special equipment: bending station
- Heavy-duty and stable welded construction
- Continuously adjustable stroke
- Very compact design
- Support table at notching and punching station
- Side support/storage surfaces
- 1x adjustable electrical contact length stop
- 1x freely movable foot switch
- Emergency stop button
- Operating instructions (PDF)