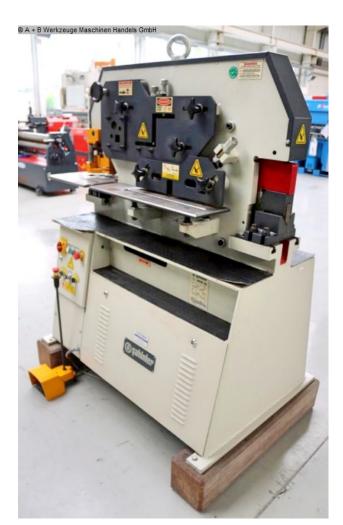

## SAHINLER HKM 60 (1008-9412192)

Control type konventionell

Construction year 2018

Machine no. 1008-9412192

**Make** SAHINLER

**Location** Ahaus

- \*\* From a maintenance workshop
- \*\* New price for basic machine including accessories ~ ?17.000
- \*\* Special price upon request

## Equipment:

- Electro-hydraulic profile steel shear
- Punching station, flat steel shear, angle/profile steel shear,
- . notching station \* Including special equipment: bending station
- Heavy-duty and stable welded construction
- Continuously adjustable stroke
- Very compact design
- Support table at notching and punching station
- Side support/storage surfaces
- 1x adjustable electrical contact length stop
- 1x freely movable foot switch
- Emergency stop button
- Operating instructions (PDF)

## **Machine attributes**

punching pressure: 60.0 t

punch diameter: 28 in 15 mm
punch diameter: 38 in 11 mm
adjustment of stroke: 0 - 60.0 mm
round bar steel: 40.0 mm
L-beam: 120 x 12.0 mm

120 / 12.0 1111

square edge steel: 35.0 mm

shear: flat material: 200 x 20 / 300 x 15 mm

blade length: 317 mm strokes per minute: max. 25

work height max.: 900 / 1130 mm

oil volume: 75.0 I voltage: 400 V total power requirement: 5.5 kW weight: 1440 kg

dimensions: 1520 x 950 x 1780 mm