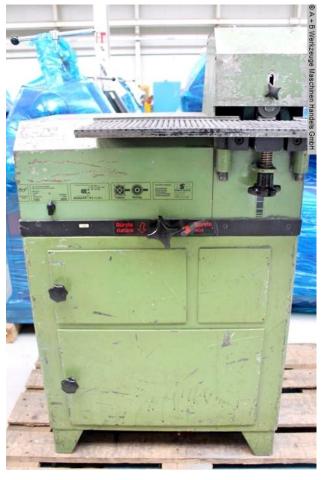

#### Description:

RASAMAX DUO was specially developed for the fast and reliable developed for deburring straight sheet metal. The deburring machine has two counter-rotating deburring brushes that two offset levels. With this principle, upper and Lower edge of sheet metal deburred simultaneously in one operation. This means up to 50% time savings compared to other methods!

RASAMAX DUO is suitable for deburring individual pieces and small series and designed with its robust construction for continuous use.

### **Machine attributes**

plate thickness: 5,0 mm

turning speed range: 1500 / 3000 U/min

diameter of brush:250 mmwidth of brush:80 mmvoltage:380 Volttotal power requirement:2,4 / 3,0 kWweight of the machine ca.:175 kg

dimensions of the machine ca.: 700 x 460 x 1200 mm

## **Machine images**

Rottweg 17 • D 48683 Ahaus Tel. (0 25 61) 93 84-0 Fax (0 25 61) 93 84 36 Internet: www.ab-maschinen.de E-Mail: info@ab-maschinen.de Schweißtechnik
Lagereinrichtungen
Industriebedarf
Werksvertretungen
Gebrauchtmaschinen