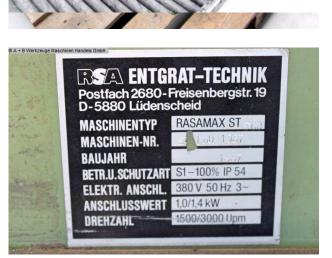

# RSA RASAMAX DUO (1008-9238970)

Control type konventionell

Construction year 1987

**Machine no.** 1008-9238970

**Make** RSA

**Location**Ahaus

### **Machine attributes**

plate thickness: 5,0 mm

turning speed range: 1500 / 3000 U/min

diameter of brush:250 mmwidth of brush:80 mmvoltage:380 Volttotal power requirement:2,4 / 3,0 kWweight of the machine ca.:175 kg

dimensions of the machine ca.: 700 x 460 x 1200 mm