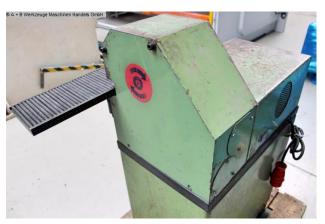

#### Description:

RASAMAX DUO was specially developed for the fast and reliable developed for deburring straight sheet metal. The deburring machine has two counter-rotating deburring brushes that two offset levels. With this principle, upper and Lower edge of sheet metal deburred simultaneously in one operation. This means up to 50% time savings compared to other methods!

RASAMAX DUO is suitable for deburring individual pieces and small series and designed with its robust construction for continuous use.

### **Machine attributes**

plate thickness: 5,0 mm

turning speed range: 1500 / 3000 U/min

diameter of brush:250 mmwidth of brush:80 mmvoltage:380 Volttotal power requirement:2,4 / 3,0 kWweight of the machine ca.:175 kg

dimensions of the machine ca.: 700 x 460 x 1200 mm

## **Machine images**

Rottweg 17 • D 48683 Ahaus Tel. (0 25 61) 93 84-0 Fax (0 25 61) 93 84 36 Internet: www.ab-maschinen.de E-Mail: info@ab-maschinen.de Schweißtechnik
Lagereinrichtungen
Industriebedarf
Werksvertretungen
Gebrauchtmaschinen