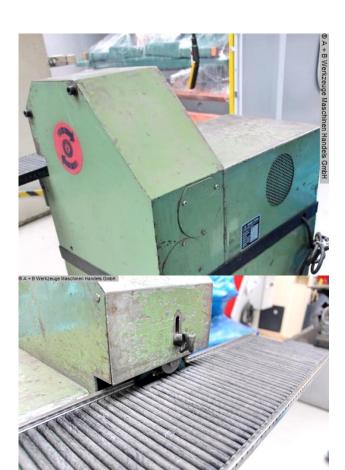

#### Description:

RASAMAX DUO was specially developed for the fast and reliable developed for deburring straight sheet metal. The deburring machine has two counter-rotating deburring brushes that two offset levels. With this principle, upper and Lower edge of sheet metal deburred simultaneously in one operation. This means up to 50% time savings compared to other methods!

RASAMAX DUO is suitable for deburring individual pieces and small series and designed with its robust construction for continuous use.

### Furnishing:

- efficient deburring of straight sheets
- for steel, stainless steel, non-ferrous metals

## **Machine images**

Rottweg 17 • D 48683 Ahaus Tel. (0 25 61) 93 84-0 Fax (0 25 61) 93 84 36 Internet: www.ab-maschinen.de E-Mail: info@ab-maschinen.de Schweißtechnik
Lagereinrichtungen
Industriebedarf
Werksvertretungen
Gebrauchtmaschinen