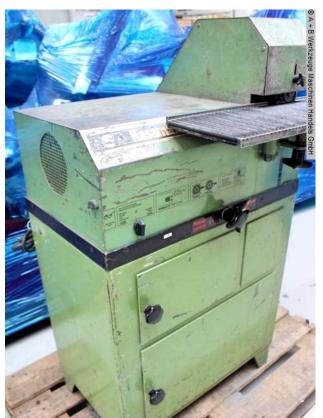

#### Description:

RASAMAX DUO was specially developed for the fast and reliable developed for deburring straight sheet metal. The deburring machine has two counter-rotating deburring brushes that two offset levels. With this principle, upper and Lower edge of sheet metal deburred simultaneously in one operation. This means up to 50% time savings compared to other methods!

RASAMAX DUO is suitable for deburring individual pieces and small series and designed with its robust construction for continuous use.

### **Machine attributes**

plate thickness: 5,0 mm

turning speed range: 1500 / 3000 U/min

diameter of brush:250 mmwidth of brush:80 mmvoltage:380 Volttotal power requirement:2,4 / 3,0 kWweight of the machine ca.:175 kg

dimensions of the machine ca.: 700 x 460 x 1200 mm

## **Machine images**

Rottweg 17 • D 48683 Ahaus Tel. (0 25 61) 93 84-0 Fax (0 25 61) 93 84 36 Internet: www.ab-maschinen.de E-Mail: info@ab-maschinen.de Schweißtechnik
Lagereinrichtungen
Industriebedarf
Werksvertretungen
Gebrauchtmaschinen