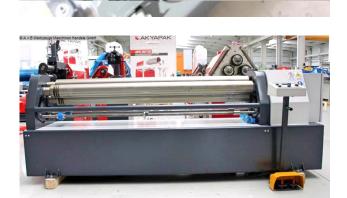

#### Furnishing:

- Electrically driven top and bottom rollers
- Top roller can be swung out, with folding bearing
- Conical bending device
- asymmetrical roller arrangement
- self-braking main motor
- separate control and operating panel
- Profile inserts in the rollers
- Safety line
- User manual in German
- CE mark / declaration of conformity

#### Special equipment included in the price:

- hardened rollers

- Motorized rear roller adjustment
- digital position display for the rear roller
- 2x bending speeds

### **Machine attributes**

sheet width: 2050 mm

plate thickness: 4,5 mm max.

plate thickness: 4,0 mm anbiegen

roll length: 2050 mm
min. dia.: 210 mm
roll diam. toproll: 140 mm
weight: 1550 kg

range L-W-H: 3220 x 1200 x 900 mm

## **Machine images**

Rottweg 17 • D 48683 Ahaus Tel. (0 25 61) 93 84-0 Fax (0 25 61) 93 84 36 Internet: www.ab-maschinen.de E-Mail: info@ab-maschinen.de Schweißtechnik
Lagereinrichtungen
Industriebedarf
Werksvertretungen
Gebrauchtmaschinen