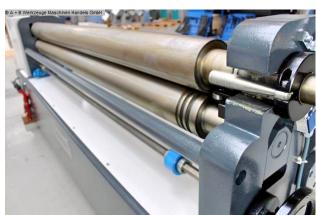

#### Furnishing:

- Electrically driven top and bottom rollers
- Top roller can be swung out, with folding bearing
- Conical bending device
- asymmetrical roller arrangement
- self-braking main motor
- separate control and operating panel
- Profile inserts in the rollers
- Safety line
- User manual in German
- CE mark / declaration of conformity

#### Special equipment included in the price:

- hardened rollers

- Motorized rear roller adjustment
- digital position display for the rear roller
- 2x bending speeds

### **Machine attributes**

sheet width: 2050 mm

plate thickness: 4,5 mm max.

plate thickness: 4,0 mm anbiegen

roll length: 2050 mm
min. dia.: 210 mm
roll diam. toproll: 140 mm
weight: 1550 kg

range L-W-H: 3220 x 1200 x 900 mm