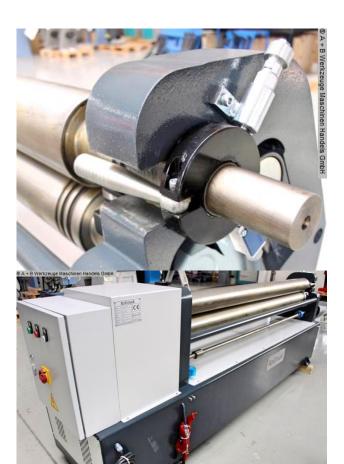

#### Furnishing:

- Electrically driven top and bottom rollers
- Top roller can be swung out, with folding bearing
- Conical bending device
- asymmetrical roller arrangement
- self-braking main motor
- separate control and operating panel
- Profile inserts in the rollers
- Safety line
- User manual in German
- CE mark / declaration of conformity

#### Special equipment included in the price:

- hardened rollers

- Motorized rear roller adjustment
- digital position display for the rear roller
- 2x bending speeds

## **Machine images**

Rottweg 17 • D 48683 Ahaus Tel. (0 25 61) 93 84-0 Fax (0 25 61) 93 84 36 Internet: www.ab-maschinen.de E-Mail: info@ab-maschinen.de Schweißtechnik
Lagereinrichtungen
Industriebedarf
Werksvertretungen
Gebrauchtmaschinen