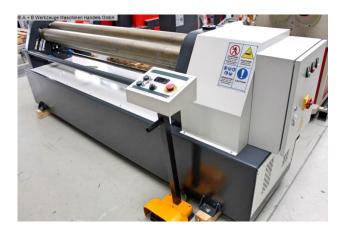

#### Furnishing:

- Electrically driven top and bottom rollers
- Top roller can be swung out, with folding bearing
- Conical bending device
- asymmetrical roller arrangement
- self-braking main motor
- separate control and operating panel
- Profile inserts in the rollers
- Safety line
- User manual in German
- CE mark / declaration of conformity

#### Special equipment included in the price:

- hardened rollers

- Motorized rear roller adjustment
- digital position display for the rear roller
- 2x bending speeds