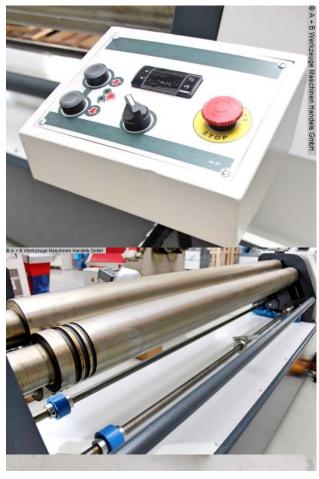

#### Furnishing:

- Electrically driven top and bottom rollers
- Top roller can be swung out, with folding bearing
- Conical bending device
- asymmetrical roller arrangement
- self-braking main motor
- separate control and operating panel
- Profile inserts in the rollers
- Safety line
- User manual in German
- CE mark / declaration of conformity

#### Special equipment included in the price:

- hardened rollers

- Motorized rear roller adjustment
- digital position display for the rear roller
- 2x bending speeds

## **Machine images**

Rottweg 17 • D 48683 Ahaus Tel. (0 25 61) 93 84-0 Fax (0 25 61) 93 84 36 Internet: www.ab-maschinen.de E-Mail: info@ab-maschinen.de Schweißtechnik
Lagereinrichtungen
Industriebedarf
Werksvertretungen
Gebrauchtmaschinen