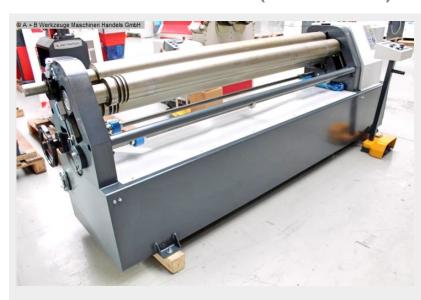

# ROLLMAK SME 140-20/4.5 (1008-8405573)

Control type konventionell

Construction year 2023

**Machine no.** 1008-8405573

Make ROLLMAK

**Location** Ahaus

- \*\* Exhibition machine unused (!)
- \*\* Special price on request
- \*\* List manufacturer price: 21.400 euros
- \*\* Machine with special equipment

#### Furnishing:

- Electrically driven top and bottom rollers
- Top roller can be swung out, with folding bearing
- Conical bending device
- asymmetrical roller arrangement
- self-braking main motor
- separate control and operating panel
- Profile inserts in the rollers
- Safety line
- User manual in German
- CE mark / declaration of conformity

#### Special equipment included in the price:

- hardened rollers

- Motorized rear roller adjustment
- digital position display for the rear roller
- 2x bending speeds

### **Machine attributes**

sheet width: 2050 mm

plate thickness: 4,5 mm max.

plate thickness: 4,0 mm anbiegen

roll length: 2050 mm
min. dia.: 210 mm
roll diam. toproll: 140 mm
weight: 1550 kg

range L-W-H: 3220 x 1200 x 900 mm