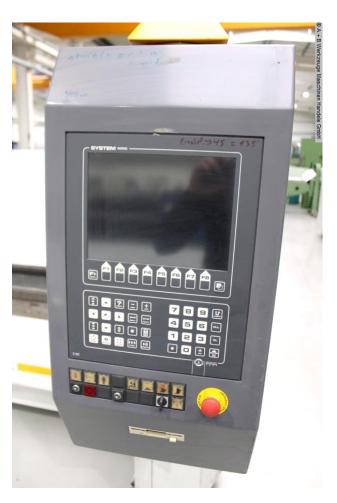

- RAS CNC control model "MULTIBEND 5000"
- \* material and tool library
- \* swiveling front right
- \* 1x emergency stop button
- CNC electro-motorized upper beam adjustment
- \* fast closing and opening speed
- \* programmable opening and closing height
- \* bending radii without special tools (multiple bends)
- \* rigid upper beam for straight bending parts
- \* 1x set of RAS split upper tools .. height 80 mm
- \* RAS "click-in" tool system
- CNC electro-motorized bending beam adjustment
- \* fast swivel movement: short production time
- \* crowning system compensates for deformation by the bending forces
- \* 1x set of RAS split bending tools
- CNC electro-motoric back stop
- \* fast positioning, repeatable work
- \* table plates hold the weight of the sheet
- \* stainless steel table plates with ball rollers
- 2x freely movable double foot switch
- 1x RAS tool trolley for bending tools (movable)
- operating instructions (PDF) + original circuit diagram

speed: BW 90.0 Grad/sec control: MULTIBEND 5000 back stop - adjustable: 10 - 1550 mm

accuracy +/-:

air pressure:

5.0 bar

Number of working hours:

total power requirement:

voltage:

400 V