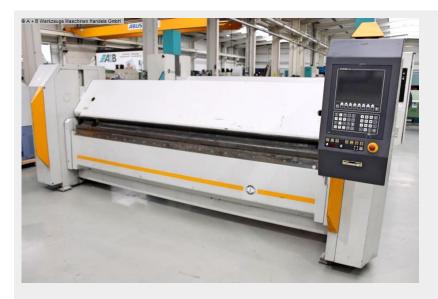

## RAS 73.30 (1008-9355218)

Control type CNC

Construction year 2001

**Machine no.** 1008-9355218

Make RAS

**Location**Ahaus

- \*\* New price approx. 85.000 euros
- \*\* Machine with only approx. 1.000 operating hours (!!)
- \*\* good condition (!!)
- \*\* Special price on request
- in checked condition machine video https://www.youtube.com/watch?v=VP6emx4HTYM
- ! Maximum flexibility when bending cassettes, boxes and profiles
- ! High flexibility in bending part design
- ! High productivity and throughput
- ! Easy to use

## Equipment:

- motorized universal swivel bending machine "RAS 73.30"
- \* high-precision mechanics with modern control technology
- \* for individual and series production
- \* robust high-speed machine with high axis speeds
- \* torsion-free welded construction

## **Machine attributes**

sheet width: 3200 mm

plate thickness: 3.0 mm ST

thickness at "Niro-steel": 2.0 mm

Opening width / upper beam: 300 mm

speed: OW 40.0 mm/sec

Bending beam adjustment: 80.0 mm work height max.: 900 mm

weight:

4400 kg

range L-W-H: 4295 x 2225 x 1775 mm