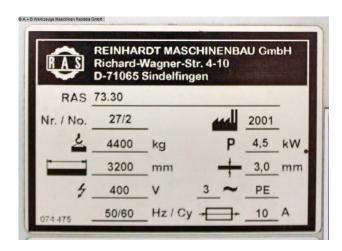

## RAS 73.30 (1008-9355218)

Control type CNC

Construction year 2001

**Machine no.** 1008-9355218

Make RAS

**Location**Ahaus

- \*\* New price approx. 85.000 euros
- \*\* Machine with only approx. 1.000 operating hours (!!)
- \*\* good condition (!!)
- \*\* Special price on request
- in checked condition machine video https://www.youtube.com/watch?v=VP6emx4HTYM
- ! Maximum flexibility when bending cassettes, boxes and profiles
- ! High flexibility in bending part design
- ! High productivity and throughput
- ! Easy to use

## **Machine attributes**

sheet width: 3200 mm

plate thickness: 3.0 mm ST

thickness at "Niro-steel": 2.0 mm

Opening width / upper beam: 300 mm

speed: OW 40.0 mm/sec

Bending beam adjustment: 80.0 mm work height max.: 900 mm

speed: BW 90.0 Grad/sec control: MULTIBEND 5000 back stop - adjustable: 10 - 1550 mm

accuracy +/-:

air pressure:

5.0 bar

Number of working hours:

total power requirement:

voltage:

400 V

weight:

4400 kg

range L-W-H: 4295 x 2225 x 1775 mm