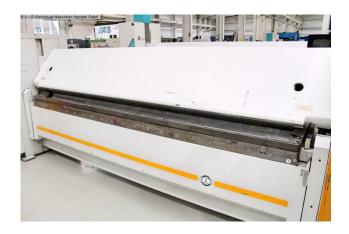

## Equipment:

- motorized universal swivel bending machine "RAS 73.30"
- \* high-precision mechanics with modern control technology
- \* for individual and series production
- \* robust high-speed machine with high axis speeds
- \* torsion-free welded construction

## **Machine attributes**

sheet width: 3200 mm

plate thickness: 3.0 mm ST

thickness at "Niro-steel": 2.0 mm

Opening width / upper beam: 300 mm

speed: OW 40.0 mm/sec

Bending beam adjustment: 80.0 mm work height max.: 900 mm