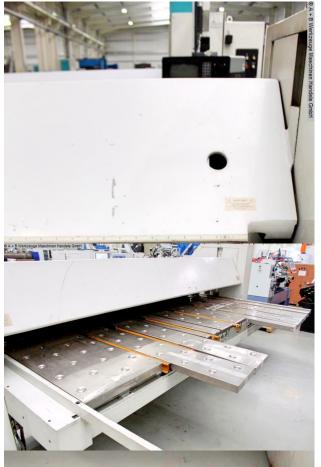

## Equipment:

- motorized universal swivel bending machine "RAS 73.30"
- \* high-precision mechanics with modern control technology
- \* for individual and series production
- \* robust high-speed machine with high axis speeds
- \* torsion-free welded construction

- RAS CNC control model "MULTIBEND 5000"
- \* material and tool library
- \* swiveling front right
- \* 1x emergency stop button
- CNC electro-motorized upper beam adjustment
- \* fast closing and opening speed
- \* programmable opening and closing height
- \* bending radii without special tools (multiple bends)
- \* rigid upper beam for straight bending parts
- \* 1x set of RAS split upper tools .. height 80 mm
- \* RAS "click-in" tool system
- CNC electro-motorized bending beam adjustment
- \* fast swivel movement: short production time
- \* crowning system compensates for deformation by the bending forces
- \* 1x set of RAS split bending tools
- CNC electro-motoric back stop
- \* fast positioning, repeatable work
- \* table plates hold the weight of the sheet
- \* stainless steel table plates with ball rollers
- 2x freely movable double foot switch
- 1x RAS tool trolley for bending tools (movable)
- operating instructions (PDF) + original circuit diagram

## **Machine attributes**

sheet width: 3200 mm

plate thickness: 3.0 mm ST

thickness at "Niro-steel": 2.0 mm

Opening width / upper beam: 300 mm

speed: OW 40.0 mm/sec

Bending beam adjustment: 80.0 mm work height max.: 900 mm