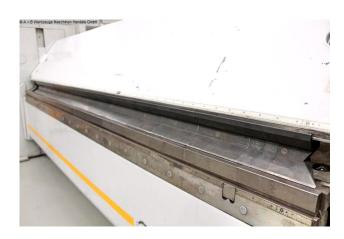

## Equipment:

- motorized universal swivel bending machine "RAS 73.30"
- \* high-precision mechanics with modern control technology
- \* for individual and series production
- \* robust high-speed machine with high axis speeds
- \* torsion-free welded construction

- RAS CNC control model "MULTIBEND 5000"
- \* material and tool library
- \* swiveling front right
- \* 1x emergency stop button
- CNC electro-motorized upper beam adjustment
- \* fast closing and opening speed
- \* programmable opening and closing height
- \* bending radii without special tools (multiple bends)
- \* rigid upper beam for straight bending parts
- \* 1x set of RAS split upper tools .. height 80 mm
- \* RAS "click-in" tool system
- CNC electro-motorized bending beam adjustment
- \* fast swivel movement: short production time
- \* crowning system compensates for deformation by the bending forces
- \* 1x set of RAS split bending tools
- CNC electro-motoric back stop
- \* fast positioning, repeatable work
- \* table plates hold the weight of the sheet
- \* stainless steel table plates with ball rollers
- 2x freely movable double foot switch
- 1x RAS tool trolley for bending tools (movable)
- operating instructions (PDF) + original circuit diagram

## **Machine attributes**

sheet width: 3200 mm

plate thickness: 3.0 mm ST

thickness at "Niro-steel": 2.0 mm

Opening width / upper beam: 300 mm

speed: OW 40.0 mm/sec

Bending beam adjustment: 80.0 mm work height max.: 900 mm