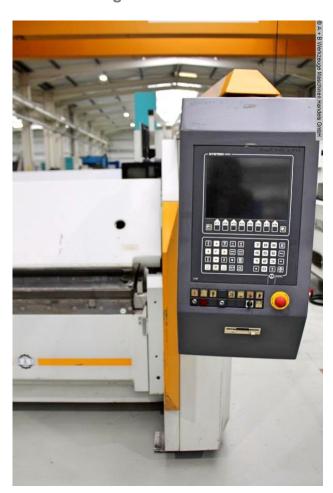

- RAS CNC control model "MULTIBEND 5000"
- \* material and tool library
- \* swiveling front right
- \* 1x emergency stop button
- CNC electro-motorized upper beam adjustment
- \* fast closing and opening speed
- \* programmable opening and closing height
- \* bending radii without special tools (multiple bends)
- \* rigid upper beam for straight bending parts
- \* 1x set of RAS split upper tools .. height 80 mm
- \* RAS "click-in" tool system
- CNC electro-motorized bending beam adjustment
- \* fast swivel movement: short production time
- \* crowning system compensates for deformation by the bending forces
- \* 1x set of RAS split bending tools
- CNC electro-motoric back stop
- \* fast positioning, repeatable work
- \* table plates hold the weight of the sheet
- \* stainless steel table plates with ball rollers
- 2x freely movable double foot switch
- 1x RAS tool trolley for bending tools (movable)
- operating instructions (PDF) + original circuit diagram

speed: BW 90.0 Grad/sec control: MULTIBEND 5000 back stop - adjustable: 10 - 1550 mm

accuracy +/-:

air pressure:

5.0 bar

Number of working hours:

total power requirement:

voltage:

400 V