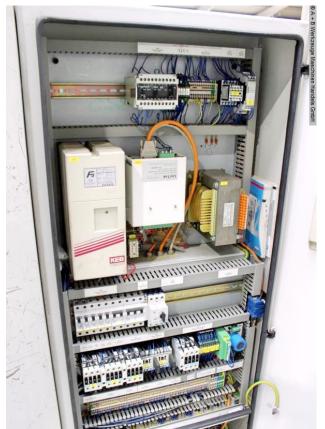

- RAS CNC control model "MULTIBEND 5000"
- \* material and tool library
- \* swiveling front right
- \* 1x emergency stop button
- CNC electro-motorized upper beam adjustment
- \* fast closing and opening speed
- \* programmable opening and closing height
- \* bending radii without special tools (multiple bends)
- \* rigid upper beam for straight bending parts
- \* 1x set of RAS split upper tools .. height 80 mm
- \* RAS "click-in" tool system
- CNC electro-motorized bending beam adjustment
- \* fast swivel movement: short production time
- \* crowning system compensates for deformation by the bending forces
- \* 1x set of RAS split bending tools
- CNC electro-motoric back stop
- \* fast positioning, repeatable work
- \* table plates hold the weight of the sheet
- \* stainless steel table plates with ball rollers
- 2x freely movable double foot switch
- 1x RAS tool trolley for bending tools (movable)
- operating instructions (PDF) + original circuit diagram

speed: BW 90.0 Grad/sec control: MULTIBEND 5000 back stop - adjustable: 10 - 1550 mm

accuracy +/-:

air pressure:

5.0 bar

Number of working hours:

total power requirement:

voltage:

400 V