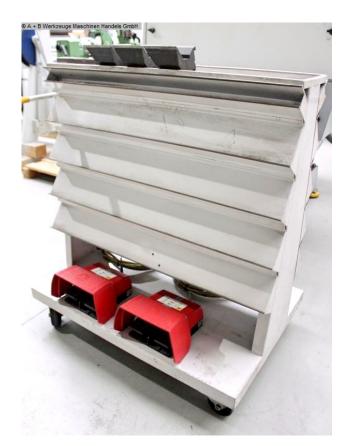

- RAS CNC control model "MULTIBEND 5000"
- \* material and tool library
- \* swiveling front right
- \* 1x emergency stop button
- CNC electro-motorized upper beam adjustment
- \* fast closing and opening speed
- \* programmable opening and closing height
- \* bending radii without special tools (multiple bends)
- \* rigid upper beam for straight bending parts
- \* 1x set of RAS split upper tools .. height 80 mm
- \* RAS "click-in" tool system
- CNC electro-motorized bending beam adjustment
- \* fast swivel movement: short production time
- \* crowning system compensates for deformation by the bending forces
- \* 1x set of RAS split bending tools
- CNC electro-motoric back stop
- \* fast positioning, repeatable work
- \* table plates hold the weight of the sheet
- \* stainless steel table plates with ball rollers
- 2x freely movable double foot switch
- 1x RAS tool trolley for bending tools (movable)
- operating instructions (PDF) + original circuit diagram