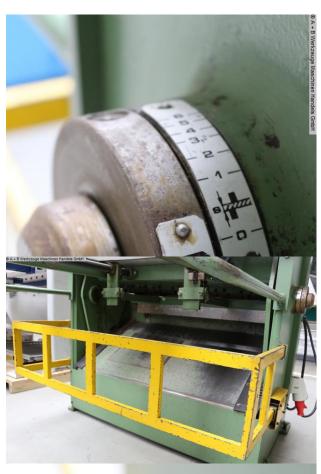

## Features:

- Robust electro-hydraulic sheet metal shear
- Electric motor-driven backgauge
- \* Backlash-free ball screw for backgauge
- \* Travel speed 100 mm/sec
- Electric cutting length limiter
- \* Cutting length limiter to increase the stroke rate per minute
- Manual cutting gap adjustment (lateral adjustment)
- Front support table with recessed grips
- Front finger/interference guard
- 1x side stop with T-slot and millimeter scale
- 2x front support arms
- 1x freely movable foot switch
- Operating instructions (PDF)

## Machine attributes

| sheet width:               | 1050 mm               |
|----------------------------|-----------------------|
| plate thickness:           | 4.0 mm                |
| thickness at "Niro-steel": | 3.0 mm                |
| distance between columns:  | 1200 mm               |
| blade length:              | 1150 mm               |
| no. of strokes:            | 46 - 69 Hub/min       |
| cutting angle:             | 1.30 °                |
| Control:                   | konv.                 |
| oil volume:                | 100 ltr.              |
| total power requirement:   | 5.68 kW               |
| weight:                    | 1100 kg               |
| range L-W-H:               | 1600 x 1500 x 1400 mm |