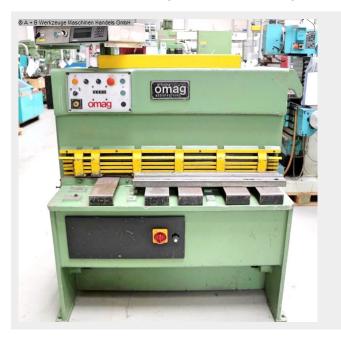

## OMAG CEL 104 (1008-9325409)

Control type konventionell

**Machine no.** 1008-9325409

Make OMAG

Location Ahaus

- \*\* From a maintenance workshop
- \*\* In good condition (!!)

## Features:

- Robust electro-hydraulic sheet metal shear
- Electric motor-driven backgauge
- \* Backlash-free ball screw for backgauge
- \* Travel speed 100 mm/sec
- Electric cutting length limiter
- \* Cutting length limiter to increase the stroke rate per minute
- Manual cutting gap adjustment (lateral adjustment)
- Front support table with recessed grips
- Front finger/interference guard
- 1x side stop with T-slot and millimeter scale
- 2x front support arms
- 1x freely movable foot switch
- Operating instructions (PDF)

## Machine attributes

| sheet width:               | 1050 mm               |
|----------------------------|-----------------------|
| plate thickness:           | 4.0 mm                |
| thickness at "Niro-steel": | 3.0 mm                |
| distance between columns:  | 1200 mm               |
| blade length:              | 1150 mm               |
| no. of strokes:            | 46 - 69 Hub/min       |
| cutting angle:             | 1.30 °                |
| Control:                   | konv.                 |
| oil volume:                | 100 ltr.              |
| total power requirement:   | 5.68 kW               |
| weight:                    | 1100 kg               |
| range L-W-H:               | 1600 x 1500 x 1400 mm |