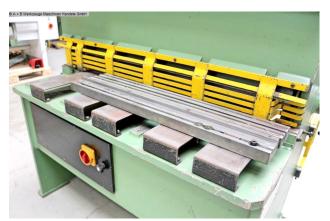

## Features:

- Robust electro-hydraulic sheet metal shear
- Electric motor-driven backgauge
- \* Backlash-free ball screw for backgauge
- \* Travel speed 100 mm/sec
- Electric cutting length limiter
- \* Cutting length limiter to increase the stroke rate per minute
- Manual cutting gap adjustment (lateral adjustment)
- Front support table with recessed grips
- Front finger/interference guard
- 1x side stop with T-slot and millimeter scale
- 2x front support arms
- 1x freely movable foot switch
- Operating instructions (PDF)

## Machine attributes

| sheet width:               | 1050 mm               |
|----------------------------|-----------------------|
| plate thickness:           | 4.0 mm                |
| thickness at "Niro-steel": | 3.0 mm                |
| distance between columns:  | 1200 mm               |
| blade length:              | 1150 mm               |
| no. of strokes:            | 46 - 69 Hub/min       |
| cutting angle:             | 1.30 °                |
| Control:                   | konv.                 |
| oil volume:                | 100 ltr.              |
| total power requirement:   | 5.68 kW               |
| weight:                    | 1100 kg               |
| range L-W-H:               | 1600 x 1500 x 1400 mm |