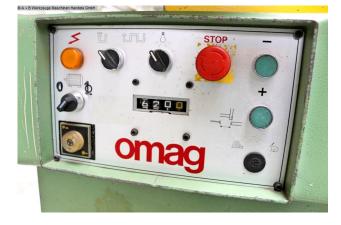

## OMAG CEL 104 (1008-9325409)

Control type konventionell

**Machine no.** 1008-9325409

Make OMAG

Location Ahaus

- \*\* From a maintenance workshop
- \*\* In good condition (!!)

## Machine attributes

| sheet width:               | 1050 mm               |
|----------------------------|-----------------------|
| plate thickness:           | 4.0 mm                |
| thickness at "Niro-steel": | 3.0 mm                |
| distance between columns:  | 1200 mm               |
| blade length:              | 1150 mm               |
| no. of strokes:            | 46 - 69 Hub/min       |
| cutting angle:             | 1.30 °                |
| Control:                   | konv.                 |
| oil volume:                | 100 ltr.              |
| total power requirement:   | 5.68 kW               |
| weight:                    | 1100 kg               |
| range L-W-H:               | 1600 x 1500 x 1400 mm |