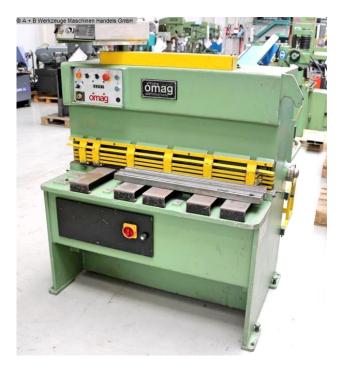

## OMAG CEL 104 (1008-9325409)

Control type konventionell

**Machine no.** 1008-9325409

Make OMAG

Location Ahaus

- \*\* From a maintenance workshop
- \*\* In good condition (!!)

## Features:

- Robust electro-hydraulic sheet metal shear
- Electric motor-driven backgauge
- \* Backlash-free ball screw for backgauge
- \* Travel speed 100 mm/sec
- Electric cutting length limiter
- \* Cutting length limiter to increase the stroke rate per minute
- Manual cutting gap adjustment (lateral adjustment)
- Front support table with recessed grips
- Front finger/interference guard
- 1x side stop with T-slot and millimeter scale
- 2x front support arms
- 1x freely movable foot switch
- Operating instructions (PDF)

## Machine attributes

| sheet width:               | 1050 mm               |
|----------------------------|-----------------------|
| plate thickness:           | 4.0 mm                |
| thickness at "Niro-steel": | 3.0 mm                |
| distance between columns:  | 1200 mm               |
| blade length:              | 1150 mm               |
| no. of strokes:            | 46 - 69 Hub/min       |
| cutting angle:             | 1.30 °                |
| Control:                   | konv.                 |
| oil volume:                | 100 ltr.              |
| total power requirement:   | 5.68 kW               |
| weight:                    | 1100 kg               |
| range L-W-H:               | 1600 x 1500 x 1400 mm |