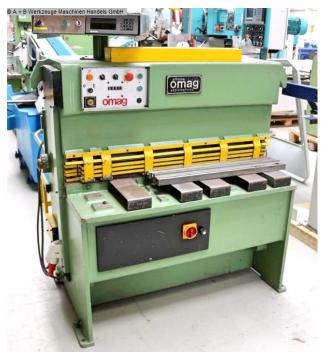

## OMAG CEL 104 (1008-9325409)

Control type konventionell

**Machine no.** 1008-9325409

Make OMAG

Location Ahaus

- \*\* From a maintenance workshop
- \*\* In good condition (!!)

## Features:

- Robust electro-hydraulic sheet metal shear
- Electric motor-driven backgauge
- \* Backlash-free ball screw for backgauge
- \* Travel speed 100 mm/sec
- Electric cutting length limiter
- \* Cutting length limiter to increase the stroke rate per minute
- Manual cutting gap adjustment (lateral adjustment)
- Front support table with recessed grips
- Front finger/interference guard
- 1x side stop with T-slot and millimeter scale
- 2x front support arms
- 1x freely movable foot switch
- Operating instructions (PDF)

## Machine attributes

| sheet width:               | 1050 mm               |
|----------------------------|-----------------------|
| plate thickness:           | 4.0 mm                |
| thickness at "Niro-steel": | 3.0 mm                |
| distance between columns:  | 1200 mm               |
| blade length:              | 1150 mm               |
| no. of strokes:            | 46 - 69 Hub/min       |
| cutting angle:             | 1.30 °                |
| Control:                   | konv.                 |
| oil volume:                | 100 ltr.              |
| total power requirement:   | 5.68 kW               |
| weight:                    | 1100 kg               |
| range L-W-H:               | 1600 x 1500 x 1400 mm |