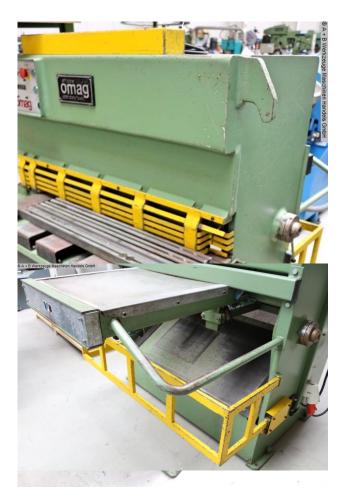

## Features:

- Robust electro-hydraulic sheet metal shear
- Electric motor-driven backgauge
- \* Backlash-free ball screw for backgauge
- \* Travel speed 100 mm/sec
- Electric cutting length limiter
- \* Cutting length limiter to increase the stroke rate per minute
- Manual cutting gap adjustment (lateral adjustment)
- Front support table with recessed grips
- Front finger/interference guard
- 1x side stop with T-slot and millimeter scale
- 2x front support arms
- 1x freely movable foot switch
- Operating instructions (PDF)

## Machine attributes

| sheet width:               | 1050 mm               |
|----------------------------|-----------------------|
| plate thickness:           | 4.0 mm                |
| thickness at "Niro-steel": | 3.0 mm                |
| distance between columns:  | 1200 mm               |
| blade length:              | 1150 mm               |
| no. of strokes:            | 46 - 69 Hub/min       |
| cutting angle:             | 1.30 °                |
| Control:                   | konv.                 |
| oil volume:                | 100 ltr.              |
| total power requirement:   | 5.68 kW               |
| weight:                    | 1100 kg               |
| range L-W-H:               | 1600 x 1500 x 1400 mm |