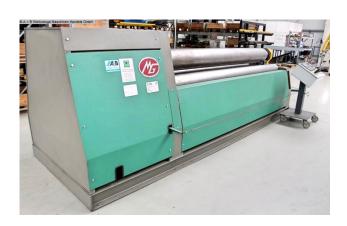

## MG MH 3014 C (1008-9401296)

Control type NC

Construction year 2010

**Machine no.** 1008-9401296

**Make** MG

**Location**Ahaus

- \*\* Very good condition (!!)
- \*\* Current new price including accessories approx. 110.000 Euro
- \*\* Special price upon request

## Equipment:

- Robust electro-hydraulic 4-roll bending machine
- \* ??4-roll concept offers a wide range of bending and rounding options
- MG NC control unit "ELAP LYNX"
- \* Operation Control of all rolls and machine axes
- \* Digital position display
- \* Manual operation via joysticks
- \* Freely movable control panel
- Two central rolls are directly driven by hydraulic motors
- Conical rolling is possible by tilting the rolls
- Parallelism of the side rolls via torsion shafts
- Pre-bending on both sides
- Diameters of up to 1.1 times the top roll diameter are possible
- Forged and hardened rolls with a hardness of 53-55 HRC
- Low-maintenance, robust machine design

## **Machine images**

Rottweg 17 • D 48683 Ahaus Tel. (0 25 61) 93 84-0 Fax (0 25 61) 93 84 36 Internet: www.ab-maschinen.de E-Mail: info@ab-maschinen.de Schweißtechnik
Lagereinrichtungen
Industriebedarf
Werksvertretungen
Gebrauchtmaschinen