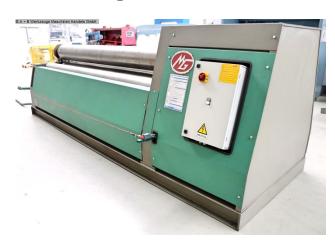

## Equipment:

- Robust electro-hydraulic 4-roll bending machine
- \* ??4-roll concept offers a wide range of bending and rounding options
- MG NC control unit "ELAP LYNX"
- \* Operation Control of all rolls and machine axes
- \* Digital position display
- \* Manual operation via joysticks
- \* Freely movable control panel
- Two central rolls are directly driven by hydraulic motors
- Conical rolling is possible by tilting the rolls
- Parallelism of the side rolls via torsion shafts
- Pre-bending on both sides
- Diameters of up to 1.1 times the top roll diameter are possible
- Forged and hardened rolls with a hardness of 53-55 HRC
- Low-maintenance, robust machine design

- Permanent lubrication of all components Bearings
- Sturdy welded steel construction
- 2x bending speeds selectable
- Electro-hydraulic folding bearing for easy pipe removal
- Pressure gauge/pressure indicator for the rollers
- Safety device (safety lanyard with switch unit)
- Operating instructions (PDF)