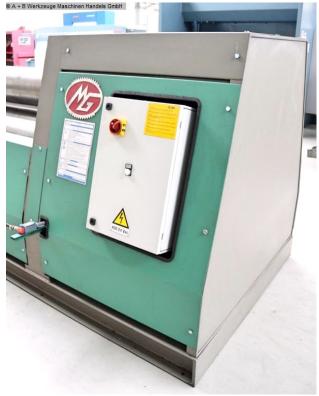

## Equipment:

- Robust electro-hydraulic 4-roll bending machine
- \* ??4-roll concept offers a wide range of bending and rounding options
- MG NC control unit "ELAP LYNX"
- \* Operation Control of all rolls and machine axes
- \* Digital position display
- \* Manual operation via joysticks
- \* Freely movable control panel
- Two central rolls are directly driven by hydraulic motors
- Conical rolling is possible by tilting the rolls
- Parallelism of the side rolls via torsion shafts
- Pre-bending on both sides
- Diameters of up to 1.1 times the top roll diameter are possible
- Forged and hardened rolls with a hardness of 53-55 HRC
- Low-maintenance, robust machine design

- Permanent lubrication of all components Bearings
- Sturdy welded steel construction
- 2x bending speeds selectable
- Electro-hydraulic folding bearing for easy pipe removal
- Pressure gauge/pressure indicator for the rollers
- Safety device (safety lanyard with switch unit)
- Operating instructions (PDF)