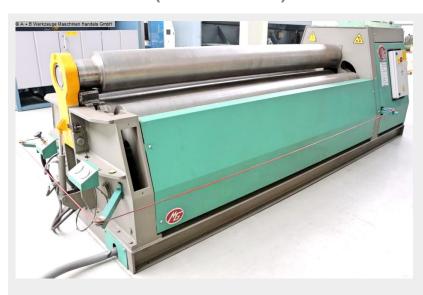

## MG MH 3014 C (1008-9401296)

Control type NC

Construction year 2010

**Machine no.** 1008-9401296

**Make** MG

**Location**Ahaus

- \*\* Very good condition (!!)
- \*\* Current new price including accessories approx. 110.000 Euro
- \*\* Special price upon request

## Equipment:

- Robust electro-hydraulic 4-roll bending machine
- \* ??4-roll concept offers a wide range of bending and rounding options
- MG NC control unit "ELAP LYNX"
- \* Operation Control of all rolls and machine axes
- \* Digital position display
- \* Manual operation via joysticks
- \* Freely movable control panel
- Two central rolls are directly driven by hydraulic motors
- Conical rolling is possible by tilting the rolls
- Parallelism of the side rolls via torsion shafts
- Pre-bending on both sides
- Diameters of up to 1.1 times the top roll diameter are possible
- Forged and hardened rolls with a hardness of 53-55 HRC
- Low-maintenance, robust machine design

- Permanent lubrication of all components Bearings
- Sturdy welded steel construction
- 2x bending speeds selectable
- Electro-hydraulic folding bearing for easy pipe removal
- Pressure gauge/pressure indicator for the rollers
- Safety device (safety lanyard with switch unit)
- Operating instructions (PDF)

## **Machine attributes**

sheet width:

plate thickness:

14.0 mm ST

pre-bending:

12.0 mm ST

diameter of upper rolls:

> 290 mm

side roll diameter:

- 210 mm

diameter of lower rolls:

- 270 mm

bending speed: ca. 2.0 + 5.0 m/min

Control: ELAP LYNX oil volume: 125 Liter voltage: 380 V total power requirement: 11.0 kW weight: 9000 kg

range L-W-H: 4800 x 1900 x 1600 mm