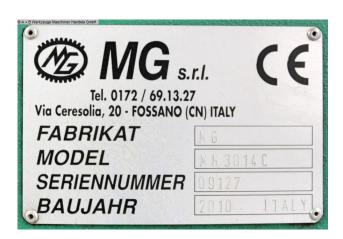

## MG MH 3014 C (1008-9401296)

Control type NC

Construction year 2010

**Machine no.** 1008-9401296

**Make** MG

**Location**Ahaus

- \*\* Very good condition (!!)
- \*\* Current new price including accessories approx. 110.000 Euro
- \*\* Special price upon request

side roll diameter:

- 210 mm

diameter of lower rolls:

- 270 mm

bending speed: ca. 2.0 + 5.0 m/min

Control: ELAP LYNX oil volume: 125 Liter voltage: 380 V total power requirement: 11.0 kW weight: 9000 kg

range L-W-H: 4800 x 1900 x 1600 mm