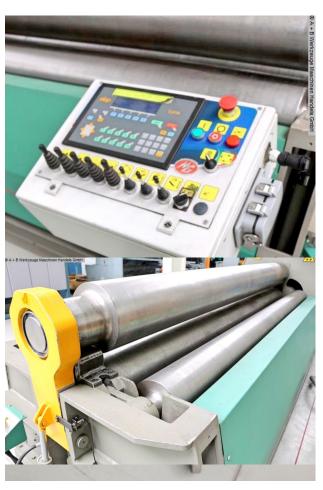

## Equipment:

- Robust electro-hydraulic 4-roll bending machine
- \* ??4-roll concept offers a wide range of bending and rounding options
- MG NC control unit "ELAP LYNX"
- \* Operation Control of all rolls and machine axes
- \* Digital position display
- \* Manual operation via joysticks
- \* Freely movable control panel
- Two central rolls are directly driven by hydraulic motors
- Conical rolling is possible by tilting the rolls
- Parallelism of the side rolls via torsion shafts
- Pre-bending on both sides
- Diameters of up to 1.1 times the top roll diameter are possible
- Forged and hardened rolls with a hardness of 53-55 HRC
- Low-maintenance, robust machine design

## **Machine images**

Rottweg 17 • D 48683 Ahaus Tel. (0 25 61) 93 84-0 Fax (0 25 61) 93 84 36 Internet: www.ab-maschinen.de E-Mail: info@ab-maschinen.de Schweißtechnik
Lagereinrichtungen
Industriebedarf
Werksvertretungen
Gebrauchtmaschinen