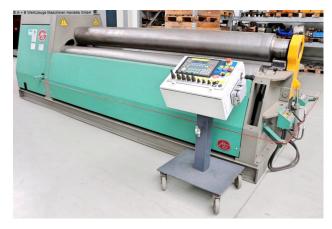

## Equipment:

- Robust electro-hydraulic 4-roll bending machine
- \* ??4-roll concept offers a wide range of bending and rounding options
- MG NC control unit "ELAP LYNX"
- \* Operation Control of all rolls and machine axes
- \* Digital position display
- \* Manual operation via joysticks
- \* Freely movable control panel
- Two central rolls are directly driven by hydraulic motors
- Conical rolling is possible by tilting the rolls
- Parallelism of the side rolls via torsion shafts
- Pre-bending on both sides
- Diameters of up to 1.1 times the top roll diameter are possible
- Forged and hardened rolls with a hardness of 53-55 HRC
- Low-maintenance, robust machine design

- Permanent lubrication of all components Bearings
- Sturdy welded steel construction
- 2x bending speeds selectable
- Electro-hydraulic folding bearing for easy pipe removal
- Pressure gauge/pressure indicator for the rollers
- Safety device (safety lanyard with switch unit)
- Operating instructions (PDF)