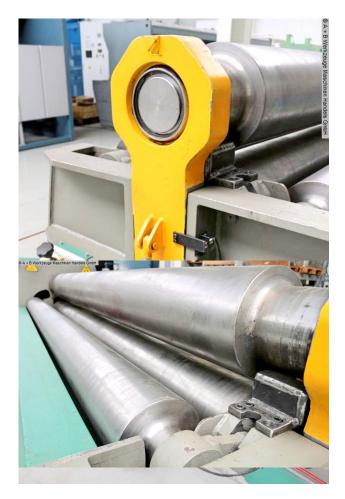

## Equipment:

- Robust electro-hydraulic 4-roll bending machine
- \* ??4-roll concept offers a wide range of bending and rounding options
- MG NC control unit "ELAP LYNX"
- \* Operation Control of all rolls and machine axes
- \* Digital position display
- \* Manual operation via joysticks
- \* Freely movable control panel
- Two central rolls are directly driven by hydraulic motors
- Conical rolling is possible by tilting the rolls
- Parallelism of the side rolls via torsion shafts
- Pre-bending on both sides
- Diameters of up to 1.1 times the top roll diameter are possible
- Forged and hardened rolls with a hardness of 53-55 HRC
- Low-maintenance, robust machine design

## **Machine images**

Rottweg 17 • D 48683 Ahaus Tel. (0 25 61) 93 84-0 Fax (0 25 61) 93 84 36 Internet: www.ab-maschinen.de E-Mail: info@ab-maschinen.de Schweißtechnik
Lagereinrichtungen
Industriebedarf
Werksvertretungen
Gebrauchtmaschinen