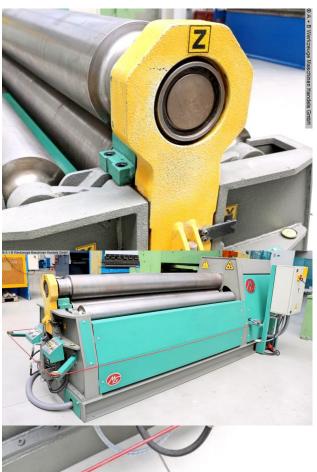

## MG MH 2010 B (1008-9401297)

Control type NC

Construction year 2008

**Machine no.** 1008-9401297

**Make** MG

**Location**Ahaus

- \*\* Very good condition (!!)
- \*\* Current new price including accessories approx. 90.000 Euro
- \*\* Special price upon request

## Equipment:

- Robust electro-hydraulic 4-roll bending machine
- 4-roll concept offers a wide range of bending and rounding options
- MG NC control unit "ELAP LYNX"
- \* Operation Control of all rolls and machine axes
- \* Digital position display
- \* Manual operation via joysticks
- \* Freely movable control panel
- Two central rolls are directly driven by hydraulic motors
- Conical rolling is possible by tilting the rolls
- Parallelism of the side rolls via torsion shafts
- Pre-bending on both sides
- Diameters of up to 1.1 times the top roll diameter are possible
- Forged and hardened rolls with a hardness of 53-55 HRC
- Low-maintenance, stable machine design

- Permanent lubrication of all components Bearings
- Sturdy welded steel construction
- 2x bending speeds selectable
- Electro-hydraulic folding bearing for easy pipe removal
- Pressure gauge/pressure indicator for the rollers
- Safety device (safety lanyard with switch unit)
- Operating instructions (PDF)

## **Machine attributes**

sheet width:

plate thickness:

pre-bending:

diameter of upper rolls:

side roll diameter:

diameter of lower rolls:

2050 mm

8.0 mm ST

- 220 mm

- 170 mm

- 190 mm

bending speed: ca. 2.0 + 5.0 m/min

Control: ELAP LYNX oil volume: 80.0 Liter voltage: 380 V total power requirement: 5.5 kW weight: 5000 kg

range L-W-H: 3500 x 1550 x 1400 mm