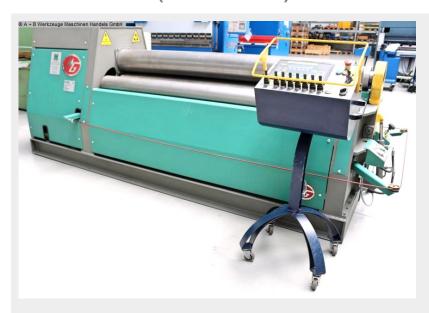

## MG MH 2010 B (1008-9401297)

Control type NC

Construction year 2008

**Machine no.** 1008-9401297

**Make** MG

**Location**Ahaus

- \*\* Very good condition (!!)
- \*\* Current new price including accessories approx. 90.000 Euro
- \*\* Special price upon request

## Equipment:

- Robust electro-hydraulic 4-roll bending machine
- 4-roll concept offers a wide range of bending and rounding options
- MG NC control unit "ELAP LYNX"
- \* Operation Control of all rolls and machine axes
- \* Digital position display
- \* Manual operation via joysticks
- \* Freely movable control panel
- Two central rolls are directly driven by hydraulic motors
- Conical rolling is possible by tilting the rolls
- Parallelism of the side rolls via torsion shafts
- Pre-bending on both sides
- Diameters of up to 1.1 times the top roll diameter are possible
- Forged and hardened rolls with a hardness of 53-55 HRC
- Low-maintenance, stable machine design

- Permanent lubrication of all components Bearings
- Sturdy welded steel construction
- 2x bending speeds selectable
- Electro-hydraulic folding bearing for easy pipe removal
- Pressure gauge/pressure indicator for the rollers
- Safety device (safety lanyard with switch unit)
- Operating instructions (PDF)