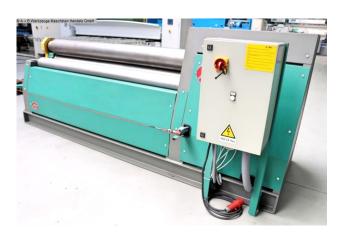

## Equipment:

- Robust electro-hydraulic 4-roll bending machine
- 4-roll concept offers a wide range of bending and rounding options
- MG NC control unit "ELAP LYNX"
- \* Operation Control of all rolls and machine axes
- \* Digital position display
- \* Manual operation via joysticks
- \* Freely movable control panel
- Two central rolls are directly driven by hydraulic motors
- Conical rolling is possible by tilting the rolls
- Parallelism of the side rolls via torsion shafts
- Pre-bending on both sides
- Diameters of up to 1.1 times the top roll diameter are possible
- Forged and hardened rolls with a hardness of 53-55 HRC
- Low-maintenance, stable machine design

- Permanent lubrication of all components Bearings
- Sturdy welded steel construction
- 2x bending speeds selectable
- Electro-hydraulic folding bearing for easy pipe removal
- Pressure gauge/pressure indicator for the rollers
- Safety device (safety lanyard with switch unit)
- Operating instructions (PDF)

## **Machine attributes**

sheet width:

plate thickness:

pre-bending:

diameter of upper rolls:

side roll diameter:

diameter of lower rolls:

2050 mm

8.0 mm ST

- 220 mm

- 170 mm

- 190 mm

bending speed: ca. 2.0 + 5.0 m/min

Control: ELAP LYNX oil volume: 80.0 Liter voltage: 380 V total power requirement: 5.5 kW weight: 5000 kg

range L-W-H: 3500 x 1550 x 1400 mm