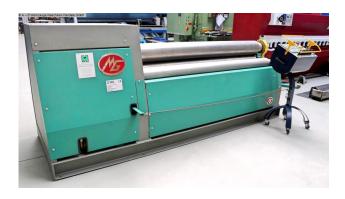

## Equipment:

- Robust electro-hydraulic 4-roll bending machine
- 4-roll concept offers a wide range of bending and rounding options
- MG NC control unit "ELAP LYNX"
- \* Operation Control of all rolls and machine axes
- \* Digital position display
- \* Manual operation via joysticks
- \* Freely movable control panel
- Two central rolls are directly driven by hydraulic motors
- Conical rolling is possible by tilting the rolls
- Parallelism of the side rolls via torsion shafts
- Pre-bending on both sides
- Diameters of up to 1.1 times the top roll diameter are possible
- Forged and hardened rolls with a hardness of 53-55 HRC
- Low-maintenance, stable machine design

- Permanent lubrication of all components Bearings
- Sturdy welded steel construction
- 2x bending speeds selectable
- Electro-hydraulic folding bearing for easy pipe removal
- Pressure gauge/pressure indicator for the rollers
- Safety device (safety lanyard with switch unit)
- Operating instructions (PDF)