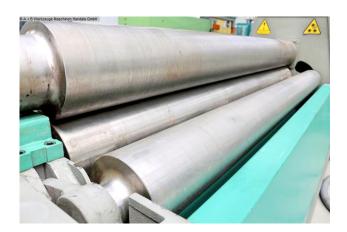

## Equipment:

- Robust electro-hydraulic 4-roll bending machine
- 4-roll concept offers a wide range of bending and rounding options
- MG NC control unit "ELAP LYNX"
- \* Operation Control of all rolls and machine axes
- \* Digital position display
- \* Manual operation via joysticks
- \* Freely movable control panel
- Two central rolls are directly driven by hydraulic motors
- Conical rolling is possible by tilting the rolls
- Parallelism of the side rolls via torsion shafts
- Pre-bending on both sides
- Diameters of up to 1.1 times the top roll diameter are possible
- Forged and hardened rolls with a hardness of 53-55 HRC
- Low-maintenance, stable machine design

- Permanent lubrication of all components Bearings
- Sturdy welded steel construction
- 2x bending speeds selectable
- Electro-hydraulic folding bearing for easy pipe removal
- Pressure gauge/pressure indicator for the rollers
- Safety device (safety lanyard with switch unit)
- Operating instructions (PDF)

## **Machine attributes**

sheet width:

plate thickness:

pre-bending:

diameter of upper rolls:

side roll diameter:

diameter of lower rolls:

2050 mm

8.0 mm ST

- 220 mm

- 170 mm

- 190 mm

bending speed: ca. 2.0 + 5.0 m/min

Control: ELAP LYNX oil volume: 80.0 Liter voltage: 380 V total power requirement: 5.5 kW weight: 5000 kg

range L-W-H: 3500 x 1550 x 1400 mm