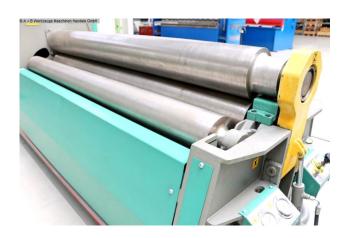

## Equipment:

- Robust electro-hydraulic 4-roll bending machine
- 4-roll concept offers a wide range of bending and rounding options
- MG NC control unit "ELAP LYNX"
- \* Operation Control of all rolls and machine axes
- \* Digital position display
- \* Manual operation via joysticks
- \* Freely movable control panel
- Two central rolls are directly driven by hydraulic motors
- Conical rolling is possible by tilting the rolls
- Parallelism of the side rolls via torsion shafts
- Pre-bending on both sides
- Diameters of up to 1.1 times the top roll diameter are possible
- Forged and hardened rolls with a hardness of 53-55 HRC
- Low-maintenance, stable machine design

- Permanent lubrication of all components Bearings
- Sturdy welded steel construction
- 2x bending speeds selectable
- Electro-hydraulic folding bearing for easy pipe removal
- Pressure gauge/pressure indicator for the rollers
- Safety device (safety lanyard with switch unit)
- Operating instructions (PDF)

## **Machine attributes**

sheet width:

plate thickness:

pre-bending:

diameter of upper rolls:

side roll diameter:

diameter of lower rolls:

2050 mm

8.0 mm ST

- 220 mm

- 170 mm

- 190 mm

bending speed: ca. 2.0 + 5.0 m/min

Control: ELAP LYNX oil volume: 80.0 Liter voltage: 380 V total power requirement: 5.5 kW weight: 5000 kg

range L-W-H: 3500 x 1550 x 1400 mm