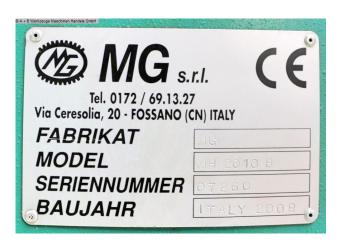

## MG MH 2010 B (1008-9401297)

Control type NC

Construction year 2008

**Machine no.** 1008-9401297

**Make** MG

**Location**Ahaus

- \*\* Very good condition (!!)
- \*\* Current new price including accessories approx. 90.000 Euro
- \*\* Special price upon request