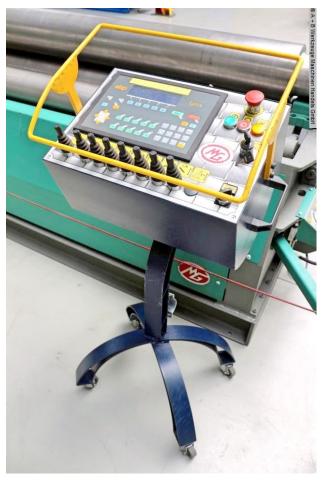

## Equipment:

- Robust electro-hydraulic 4-roll bending machine
- 4-roll concept offers a wide range of bending and rounding options
- MG NC control unit "ELAP LYNX"
- \* Operation Control of all rolls and machine axes
- \* Digital position display
- \* Manual operation via joysticks
- \* Freely movable control panel
- Two central rolls are directly driven by hydraulic motors
- Conical rolling is possible by tilting the rolls
- Parallelism of the side rolls via torsion shafts
- Pre-bending on both sides
- Diameters of up to 1.1 times the top roll diameter are possible
- Forged and hardened rolls with a hardness of 53-55 HRC
- Low-maintenance, stable machine design