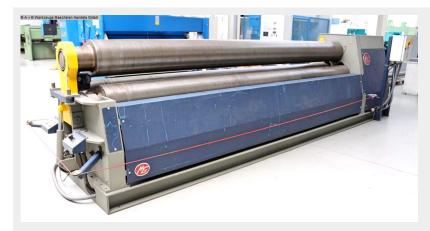

## MG AK 410 C (1008-9401295)

Control type konventionell

Construction year 2010

**Machine no.** 1008-9401295

**Make** MG

**Location**Ahaus

- \*\* Very good condition (!!)
- \*\* Current new price including accessories approx. 135.000 Euro
- \*\* Special price upon request

## Features

- Robust electro-hydraulic 3-roll bending machine
- All 3 rolls directly driven via planetary gears
- Conical rolling possible by tilting the rolls
- Parallelism of the side rolls via torsion shafts
- Double-sided bending
- Diameters of up to 1.1 times the top roll diameter are possible
- Forged and hardened rolls with a hardness of 53-55 HRC
- Low-maintenance, stable machine design
- Permanent lubrication of all bearings
- Sturdy welded steel construction
- 1 mobile control panel
- \* with digital position indicators for the side rolls
- \* Control via joysticks
- 2 bending speeds selectable

## **Machine attributes**

sheet width:

plate thickness:

pre-bending:

diameter of upper rolls:

side roll diameter:

4100 mm

87

8.0 mm ST

~ 350 mm

~ 300 mm

bending speed: ca. 2.0 + 5.0 m/min

oil volume: 125 Liter voltage: 380 V total power requirement: 11.0 kW weight: 9150 kg

range L-W-H: 5600 x 1700 x 1500 mm

## **Machine images**

Rottweg 17 • D 48683 Ahaus Tel. (0 25 61) 93 84-0 Fax (0 25 61) 93 84 36 Internet: www.ab-maschinen.de E-Mail: info@ab-maschinen.de Schweißtechnik
Lagereinrichtungen
Industriebedarf
Werksvertretungen
Gebrauchtmaschinen