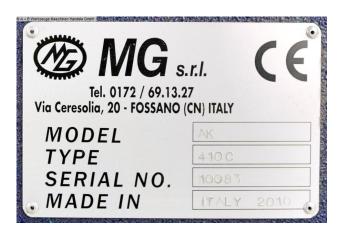

## MG AK 410 C (1008-9401295)

Control type konventionell

Construction year 2010

**Machine no.** 1008-9401295

**Make** MG

**Location**Ahaus

- \*\* Very good condition (!!)
- \*\* Current new price including accessories approx. 135.000 Euro
- \*\* Special price upon request