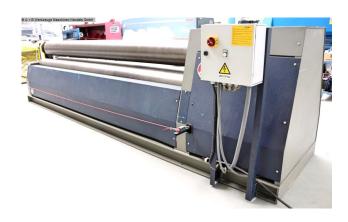

## Features

- Robust electro-hydraulic 3-roll bending machine
- All 3 rolls directly driven via planetary gears
- Conical rolling possible by tilting the rolls
- Parallelism of the side rolls via torsion shafts
- Double-sided bending
- Diameters of up to 1.1 times the top roll diameter are possible
- Forged and hardened rolls with a hardness of 53-55 HRC
- Low-maintenance, stable machine design
- Permanent lubrication of all bearings
- Sturdy welded steel construction
- 1 mobile control panel
- \* with digital position indicators for the side rolls
- \* Control via joysticks
- 2 bending speeds selectable

- Electro-hydraulic folding bearing for easy adjustment Pipe removal
- Pressure gauge / pressure indicator for the rollers
- Safety device (safety lanyard with switch unit)
- Operating instructions (PDF)

## **Machine images**

Rottweg 17 • D 48683 Ahaus Tel. (0 25 61) 93 84-0 Fax (0 25 61) 93 84 36 Internet: www.ab-maschinen.de E-Mail: info@ab-maschinen.de Schweißtechnik
Lagereinrichtungen
Industriebedarf
Werksvertretungen
Gebrauchtmaschinen