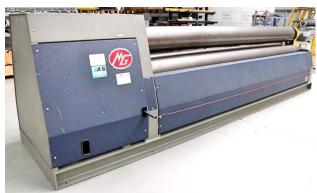

## MG AK 410 C (1008-9401295)

Control type konventionell

Construction year 2010

**Machine no.** 1008-9401295

**Make** MG

**Location**Ahaus

- \*\* Very good condition (!!)
- \*\* Current new price including accessories approx. 135.000 Euro
- \*\* Special price upon request

## Features

- Robust electro-hydraulic 3-roll bending machine
- All 3 rolls directly driven via planetary gears
- Conical rolling possible by tilting the rolls
- Parallelism of the side rolls via torsion shafts
- Double-sided bending
- Diameters of up to 1.1 times the top roll diameter are possible
- Forged and hardened rolls with a hardness of 53-55 HRC
- Low-maintenance, stable machine design
- Permanent lubrication of all bearings
- Sturdy welded steel construction
- 1 mobile control panel
- \* with digital position indicators for the side rolls
- \* Control via joysticks
- 2 bending speeds selectable

## **Machine attributes**

sheet width:

plate thickness:

pre-bending:

diameter of upper rolls:

side roll diameter:

4100 mm

87

8.0 mm ST

~ 350 mm

~ 300 mm

bending speed: ca. 2.0 + 5.0 m/min

oil volume: 125 Liter voltage: 380 V total power requirement: 11.0 kW weight: 9150 kg

range L-W-H: 5600 x 1700 x 1500 mm

## **Machine images**

Rottweg 17 • D 48683 Ahaus Tel. (0 25 61) 93 84-0 Fax (0 25 61) 93 84 36 Internet: www.ab-maschinen.de E-Mail: info@ab-maschinen.de Schweißtechnik
Lagereinrichtungen
Industriebedarf
Werksvertretungen
Gebrauchtmaschinen