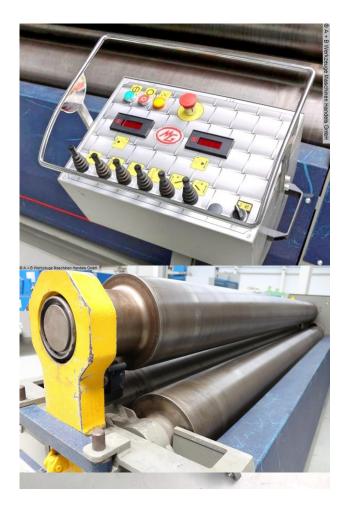

## Features

- Robust electro-hydraulic 3-roll bending machine
- All 3 rolls directly driven via planetary gears
- Conical rolling possible by tilting the rolls
- Parallelism of the side rolls via torsion shafts
- Double-sided bending
- Diameters of up to 1.1 times the top roll diameter are possible
- Forged and hardened rolls with a hardness of 53-55 HRC
- Low-maintenance, stable machine design
- Permanent lubrication of all bearings
- Sturdy welded steel construction
- 1 mobile control panel
- \* with digital position indicators for the side rolls
- \* Control via joysticks
- 2 bending speeds selectable

## **Machine images**

Rottweg 17 • D 48683 Ahaus Tel. (0 25 61) 93 84-0 Fax (0 25 61) 93 84 36 Internet: www.ab-maschinen.de E-Mail: info@ab-maschinen.de Schweißtechnik
Lagereinrichtungen
Industriebedarf
Werksvertretungen
Gebrauchtmaschinen