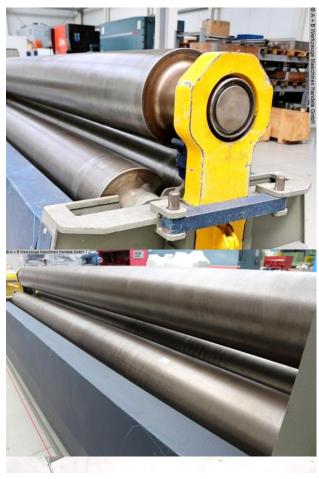

## Features

- Robust electro-hydraulic 3-roll bending machine
- All 3 rolls directly driven via planetary gears
- Conical rolling possible by tilting the rolls
- Parallelism of the side rolls via torsion shafts
- Double-sided bending
- Diameters of up to 1.1 times the top roll diameter are possible
- Forged and hardened rolls with a hardness of 53-55 HRC
- Low-maintenance, stable machine design
- Permanent lubrication of all bearings
- Sturdy welded steel construction
- 1 mobile control panel
- \* with digital position indicators for the side rolls
- \* Control via joysticks
- 2 bending speeds selectable

## **Machine images**

Rottweg 17 • D 48683 Ahaus Tel. (0 25 61) 93 84-0 Fax (0 25 61) 93 84 36 Internet: www.ab-maschinen.de E-Mail: info@ab-maschinen.de Schweißtechnik
Lagereinrichtungen
Industriebedarf
Werksvertretungen
Gebrauchtmaschinen