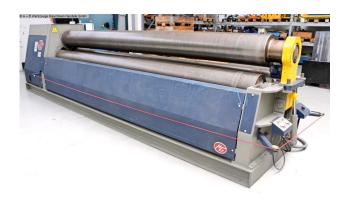

## MG AK 410 C (1008-9401295)

Control type konventionell

Construction year 2010

**Machine no.** 1008-9401295

**Make** MG

**Location**Ahaus

- \*\* Very good condition (!!)
- \*\* Current new price including accessories approx. 135.000 Euro
- \*\* Special price upon request

## Features

- Robust electro-hydraulic 3-roll bending machine
- All 3 rolls directly driven via planetary gears
- Conical rolling possible by tilting the rolls
- Parallelism of the side rolls via torsion shafts
- Double-sided bending
- Diameters of up to 1.1 times the top roll diameter are possible
- Forged and hardened rolls with a hardness of 53-55 HRC
- Low-maintenance, stable machine design
- Permanent lubrication of all bearings
- Sturdy welded steel construction
- 1 mobile control panel
- \* with digital position indicators for the side rolls
- \* Control via joysticks
- 2 bending speeds selectable

## **Machine attributes**

sheet width:

plate thickness:

pre-bending:

diameter of upper rolls:

side roll diameter:

4100 mm

87

8.0 mm ST

~ 350 mm

~ 300 mm

bending speed: ca. 2.0 + 5.0 m/min

oil volume: 125 Liter voltage: 380 V total power requirement: 11.0 kW weight: 9150 kg

range L-W-H: 5600 x 1700 x 1500 mm

## **Machine images**

Rottweg 17 • D 48683 Ahaus Tel. (0 25 61) 93 84-0 Fax (0 25 61) 93 84 36 Internet: www.ab-maschinen.de E-Mail: info@ab-maschinen.de Schweißtechnik
Lagereinrichtungen
Industriebedarf
Werksvertretungen
Gebrauchtmaschinen