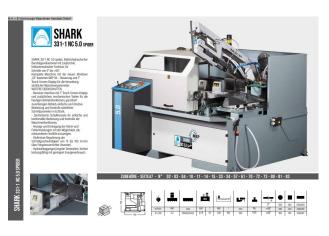

# MEP - Vollautomat SHARK 331-1 NC 5.0 Spider MDE (1008-8174119)

Control type CNC

**Machine no.** 1008-8174119

Make MEP - Vollautomat

**Location**Ahaus

#### Equipment:

- robust electro-hydraulic fully automatic band saw (INDUSTRY)
- with additional semi-automatic function, for cuts from 0° to 60° left
- WINDOWS ?CE? based MEP 50 ? control and 7? touch screen display
- \* simple and quick setting of all machine parameters
- \* with additional soft keys + backlit display
- \* 10 programs, each with a maximum of 9999 pieces
- . and a maximum length of 9999.9 mm
- material feed with stepper motor via ball screw
- \* single stroke 600 mm repeatable to saw any length
- \* accuracy of ± 0.1/600 mm
- feeder with protective cover and safety limit switch
- precise setting of the cutting feed with indication in mm/min
- positioning of the saw head and movement of the feeder using a joystick
- automatic detection of the start of the cut
- large deflection discs, adjustable from cast steel
- Saw blade tension with blade tension control and display

- Hard metal blade guides for maximum cutting precision
- Automatic monitoring of the cutting load
- Vice with quick adjustment
- \* with interchangeable clamping and stop jaws
- Large, laterally extendable chip tray and coolant container
- \* equipped with 2 electric pumps for lubricating and cooling the saw blade
- \* Coolant gun for cleaning the machine
- Chip removal brush for cleaning the saw blade
- Operating instructions DE

### **Machine attributes**

cutting range: 300 mm

capacity 90 degrees: flat:  $330 \times 260 \, \text{mm}$  capacity 90 degrees: square:  $260 \times 260 \, \text{mm}$ 

capacity 45 degrees: round: 260 mm

capacity 45 degrees: flat: 270 x 200 mm

capacity 45 degrees: square: 250 mm capacity 60 degrees: round: 180 mm

capacity 60 degrees: flat: 170 x 170 mm capacity 60 degrees: square: 180 mm

automatic feeds: 9999,9 mm

feed: minimum 2 mm

cutting diameter: minimum 5 mm

band speed: 15 - 100 m/min vice: 340 mm Öffnung

dimensions of saw-band: 3650 x 27 x 0,9 mm

total power requirement: 2,2 kW weight: 1240 kg

range L-W-H: 1800 x 1900 x 1750 mm