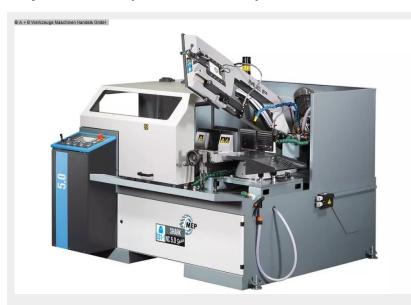

# MEP - Vollautomat SHARK 331-1 NC 5.0 Spider MDE (1008-8174119)

Control type CNC

**Machine no.** 1008-8174119

Make MEP - Vollautomat

**Location**Ahaus

#### Equipment:

- robust electro-hydraulic fully automatic band saw (INDUSTRY)
- with additional semi-automatic function, for cuts from 0° to 60° left
- WINDOWS ?CE? based MEP 50 ? control and 7? touch screen display
- \* simple and quick setting of all machine parameters
- \* with additional soft keys + backlit display
- \* 10 programs, each with a maximum of 9999 pieces
- . and a maximum length of 9999.9 mm
- material feed with stepper motor via ball screw
- \* single stroke 600 mm repeatable to saw any length
- \* accuracy of ± 0.1/600 mm
- feeder with protective cover and safety limit switch
- precise setting of the cutting feed with indication in mm/min
- positioning of the saw head and movement of the feeder using a joystick
- automatic detection of the start of the cut
- large deflection discs, adjustable from cast steel
- Saw blade tension with blade tension control and display

- Hard metal blade guides for maximum cutting precision
- Automatic monitoring of the cutting load
- Vice with quick adjustment
- \* with interchangeable clamping and stop jaws
- Large, laterally extendable chip tray and coolant container
- \* equipped with 2 electric pumps for lubricating and cooling the saw blade
- \* Coolant gun for cleaning the machine
- Chip removal brush for cleaning the saw blade
- Operating instructions DE

### **Machine attributes**

cutting range: 300 mm

capacity 90 degrees: flat:  $330 \times 260 \, \text{mm}$  capacity 90 degrees: square:  $260 \times 260 \, \text{mm}$ 

capacity 45 degrees: round: 260 mm

capacity 45 degrees: flat: 270 x 200 mm

capacity 45 degrees: square: 250 mm capacity 60 degrees: round: 180 mm

capacity 60 degrees: flat: 170 x 170 mm capacity 60 degrees: square: 180 mm

automatic feeds: 9999,9 mm

feed: minimum 2 mm

cutting diameter: minimum 5 mm

band speed: 15 - 100 m/min vice: 340 mm Öffnung

dimensions of saw-band: 3650 x 27 x 0,9 mm

total power requirement: 2,2 kW weight: 1240 kg

range L-W-H: 1800 x 1900 x 1750 mm