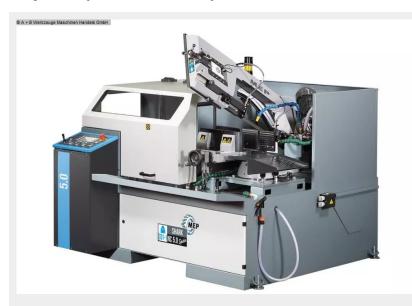

## MEP - Vollautomat SHARK 331-1 NC 5.0 Spider (1008-8174064)

Control type CNC

Machine no. 1008-8174064

Make MEP - Vollautomat

**Location**Ahaus

## Equipment:

- robust electro-hydraulic fully automatic band saw (INDUSTRY)
- with additional semi-automatic function, for cuts from 0° to 60° left
- WINDOWS ?CE? based MEP 50 ? control and 7? touch screen display
- \* simple and quick setting of all machine parameters
- \* with additional soft keys + backlit display
- \* 10 programs, each with a maximum of 9999 pieces and
- . a maximum length of 9999.9 mm
- material feed with stepper motor via ball screw
- \* single stroke 600 mm repeatable to saw any length
- \* accuracy of ± 0.1/600 mm
- feeder with protective cover and safety limit switch
- precise setting of the cutting feed with indication in mm/min
- positioning of the saw head and movement of the feeder using a joystick
- automatic detection of the start of the cut
- large deflection discs, adjustable from cast steel
- Saw blade tension with blade tension control and display

## **Machine attributes**

cutting range: 300 mm

capacity 90 degrees: flat: 330 x 260 mm capacity 90 degrees: square: 260 x 260 mm

capacity 45 degrees: round: 260 mm

capacity 45 degrees: flat: 270 x 200 mm