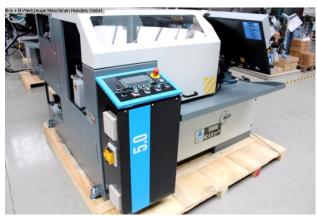

## MEP - Vollautomat SHARK 331-1 NC 5.0 Spider (1008-8174064)

Control type CNC

Machine no. 1008-8174064

Make MEP - Vollautomat

**Location**Ahaus

## Equipment:

- robust electro-hydraulic fully automatic band saw (INDUSTRY)
- with additional semi-automatic function, for cuts from 0° to 60° left
- WINDOWS ?CE? based MEP 50 ? control and 7? touch screen display
- \* simple and quick setting of all machine parameters
- \* with additional soft keys + backlit display
- \* 10 programs, each with a maximum of 9999 pieces and
- . a maximum length of 9999.9 mm
- material feed with stepper motor via ball screw
- \* single stroke 600 mm repeatable to saw any length
- \* accuracy of ± 0.1/600 mm
- feeder with protective cover and safety limit switch
- precise setting of the cutting feed with indication in mm/min
- positioning of the saw head and movement of the feeder using a joystick
- automatic detection of the start of the cut
- large deflection discs, adjustable from cast steel
- Saw blade tension with blade tension control and display

## **Machine attributes**

cutting range: 300 mm

capacity 90 degrees: flat: 330 x 260 mm capacity 90 degrees: square: 260 x 260 mm

capacity 45 degrees: round: 260 mm

capacity 45 degrees: flat: 270 x 200 mm

dimensions of saw-band: 3650 x 27 x 0,9 mm

total power requirement: 2,2 kW weight: 1240 kg

range L-W-H: 1800 x 1900 x 1750 mm