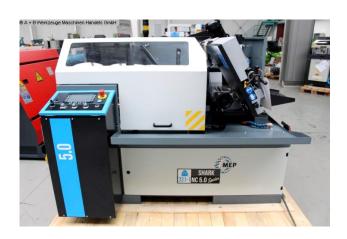

## MEP - Vollautomat SHARK 331-1 NC 5.0 Spider (1008-8174064)

Control type CNC

Machine no. 1008-8174064

Make MEP - Vollautomat

**Location**Ahaus

## Equipment:

- robust electro-hydraulic fully automatic band saw (INDUSTRY)
- with additional semi-automatic function, for cuts from 0° to 60° left
- WINDOWS ?CE? based MEP 50 ? control and 7? touch screen display
- \* simple and quick setting of all machine parameters
- \* with additional soft keys + backlit display
- \* 10 programs, each with a maximum of 9999 pieces and
- . a maximum length of 9999.9 mm
- material feed with stepper motor via ball screw
- \* single stroke 600 mm repeatable to saw any length
- \* accuracy of ± 0.1/600 mm
- feeder with protective cover and safety limit switch
- precise setting of the cutting feed with indication in mm/min
- positioning of the saw head and movement of the feeder using a joystick
- automatic detection of the start of the cut
- large deflection discs, adjustable from cast steel
- Saw blade tension with blade tension control and display

## **Machine attributes**

cutting range: 300 mm

capacity 90 degrees: flat: 330 x 260 mm capacity 90 degrees: square: 260 x 260 mm

capacity 45 degrees: round: 260 mm

capacity 45 degrees: flat: 270 x 200 mm