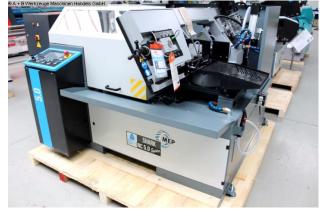

## MEP - Vollautomat SHARK 331-1 NC 5.0 Spider (1008-8174064)

Control type CNC

Machine no. 1008-8174064

Make MEP - Vollautomat

**Location**Ahaus

## Equipment:

- robust electro-hydraulic fully automatic band saw (INDUSTRY)
- with additional semi-automatic function, for cuts from 0° to 60° left
- WINDOWS ?CE? based MEP 50 ? control and 7? touch screen display
- \* simple and quick setting of all machine parameters
- \* with additional soft keys + backlit display
- \* 10 programs, each with a maximum of 9999 pieces and
- . a maximum length of 9999.9 mm
- material feed with stepper motor via ball screw
- \* single stroke 600 mm repeatable to saw any length
- \* accuracy of ± 0.1/600 mm
- feeder with protective cover and safety limit switch
- precise setting of the cutting feed with indication in mm/min
- positioning of the saw head and movement of the feeder using a joystick
- automatic detection of the start of the cut
- large deflection discs, adjustable from cast steel
- Saw blade tension with blade tension control and display

## **Machine attributes**

cutting range: 300 mm

capacity 90 degrees: flat: 330 x 260 mm capacity 90 degrees: square: 260 x 260 mm

capacity 45 degrees: round: 260 mm

capacity 45 degrees: flat: 270 x 200 mm