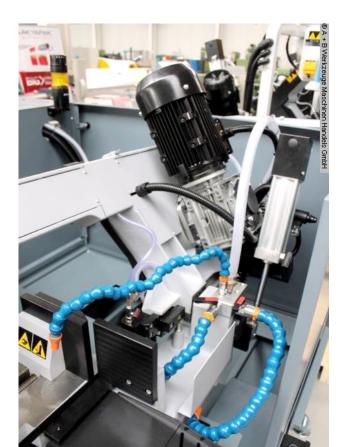

- Hard metal blade guides for maximum cutting precision
- Automatic monitoring of the cutting load
- Vice with quick adjustment
- \* with interchangeable clamping and stop jaws
- Large, laterally extendable chip tray and coolant container
- \* equipped with 2 electric pumps for lubricating and cooling the saw blade
- \* Coolant gun for cleaning the machine
- Chip removal brush for cleaning the saw blade
- Operating instructions DE