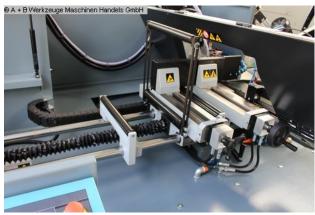

- Hard metal blade guides for maximum cutting precision
- Automatic monitoring of the cutting load
- Vice with quick adjustment
- \* with interchangeable clamping and stop jaws
- Large, laterally extendable chip tray and coolant container
- \* equipped with 2 electric pumps for lubricating and cooling the saw blade
- \* Coolant gun for cleaning the machine
- Chip removal brush for cleaning the saw blade
- Operating instructions DE