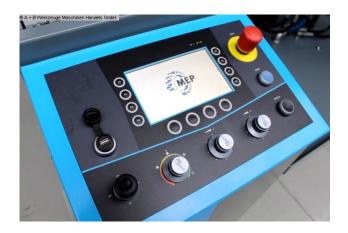

## Equipment:

- robust electro-hydraulic fully automatic band saw (INDUSTRY)
- with additional semi-automatic function, for cuts from 0° to 60° left
- WINDOWS ?CE? based MEP 50 ? control and 7? touch screen display
- \* simple and quick setting of all machine parameters
- \* with additional soft keys + backlit display
- \* 10 programs, each with a maximum of 9999 pieces and
- . a maximum length of 9999.9 mm
- material feed with stepper motor via ball screw
- \* single stroke 600 mm repeatable to saw any length
- \* accuracy of ± 0.1/600 mm
- feeder with protective cover and safety limit switch
- precise setting of the cutting feed with indication in mm/min
- positioning of the saw head and movement of the feeder using a joystick
- automatic detection of the start of the cut
- large deflection discs, adjustable from cast steel
- Saw blade tension with blade tension control and display