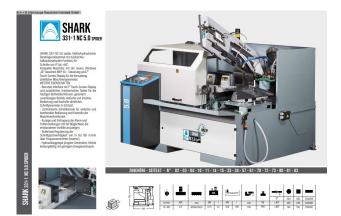

## **Machine attributes**

cutting range: 300 mm

capacity 90 degrees: flat: 330 x 260 mm capacity 90 degrees: square: 260 x 260 mm

capacity 45 degrees: round: 260 mm

capacity 45 degrees: flat: 270 x 200 mm

capacity 45 degrees: square: 250 mm capacity 60 degrees: round: 180 mm

capacity 60 degrees: flat: 170 x 170 mm capacity 60 degrees: square: 180 mm

automatic feeds: 9999,9 mm

feed: minimum 2 mm

cutting diameter: minimum 5 mm band speed: 15 - 100 m/min vice: 340 mm Öffnung

dimensions of saw-band: 3650 x 27 x 0,9 mm

total power requirement: 2,2 kW weight: 1240 kg

range L-W-H: 1800 x 1900 x 1750 mm