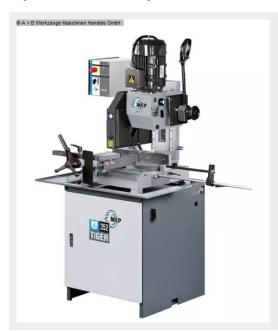

## MEP TIGER 352 - 4 GESCHW. (1008-8160040)

Control type konventionell

**Machine no.** 1008-8160040

Make MEP

**Location**Ahaus

## Equipment / description:

- Manual high-performance vertical circular saw
- for cuts from 45 ° right to 60 ° left
- The saw head is on pretensioned linear guides
- guided on a stable cast steel column
- The powerful 2-stage gear was specially designed for cuts designed in solid material
- The user has a total of 4 blade speeds
- available for optimal adaptation to the material
- The large turntable with internal table clamp & Precision stops at 0/45/60  $^{\circ}$  ensure quick adjustability on miter cuts
- The quick-release vice is also screwed on Vise jaws provided.
- With their corrugation, these ensure an optimal hold of the workpiece
- Underframe with lockable door, chip drawer and removable
   Coolant pan with electric coolant pump

- Chip removal brush
- Adjustable length stop 600 mm
- Detailed operating instructions, maintenance manual
- Circuit diagrams and exploded views
- Crane eyes for transport
- \* The machine is delivered without a saw blade

## **Machine attributes**

saw blade diameter: 350 x 32 mm capacity 90 degrees: round: 115 mm capacity 90 degrees: square: 95 x 95 mm capacity 90 degrees: flat: 180 x 95 mm capacity 45 degrees: round: 110 mm capacity 45 degrees: square: 95 x 95 mm capacity 45 degrees: flat: 125 x 95 mm capacity 60 degrees: round: 90.0 mm capacity 60 degrees: square: 90 x 90 mm capacity 60 degrees: flat: 90 x 90 mm