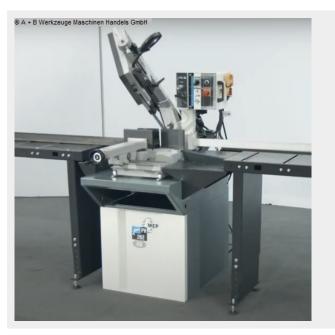

## MEP SHARK PH 262 HB (1008-8174063)

Control type konventionell

**Machine no.** 1008-8174063

**Make** MEP

Location Ahaus

Equipment:

- compact / robust manual band saw
- large bearing-mounted rotary table
- \* for miter cuts from 45° right to 60° left
- hydraulic lowering of the saw bow
- \* stepless feed adjustment
- \* limit switch at the end of the cut
- 2x saw band speeds
- saw band guide made of hard metal plates
- manual vice with quick lock
- machine base
- coolant device
- manual saw band tension (star grip at the front)
- 1x angle stop
- 1x metal saw band
- operating instructions

## Machine attributes

| cutting diameter:            | 225 mm             |
|------------------------------|--------------------|
| capacity 90 degrees: flat:   | 245 x 150 mm       |
| capacity 90 degrees: square: | 200 x 200 mm       |
| capacity 45 degrees: flat:   | 160 x 140 mm       |
| capacity 45 degrees: round:  | 160 mm             |
| capacity 45 degrees: square: | 140 x 140 mm       |
| capacity 60 degrees: flat:   | 110 x 80 mm        |
| capacity 60 degrees: square: | 90 x 90 mm         |
| capacity 60 degrees: round:  | 90 mm              |
| vice:                        | 245 mm             |
| turning speed range::        | 46/92 m/min        |
| saw band length:             | 2450 x 27 x 0,9 mm |
| total power requirement:     | 0,7/0,81 kW        |
| weight of the machine ca .:  | 265 kg             |