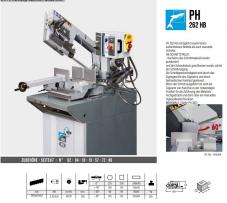

## MEP SHARK PH 262 HB (1008-8174063)

Control type konventionell

**Machine no.** 1008-8174063

**Make** MEP

Location Ahaus

Equipment:

- compact / robust manual band saw
- large bearing-mounted rotary table
- \* for miter cuts from 45° right to 60° left
- hydraulic lowering of the saw bow
- \* stepless feed adjustment
- \* limit switch at the end of the cut
- 2x saw band speeds
- saw band guide made of hard metal plates
- manual vice with quick lock
- machine base
- coolant device
- manual saw band tension (star grip at the front)
- 1x angle stop
- 1x metal saw band
- operating instructions

## Machine attributes

| cutting diameter:            | 225 mm             |
|------------------------------|--------------------|
| capacity 90 degrees: flat:   | 245 x 150 mm       |
| capacity 90 degrees: square: | 200 x 200 mm       |
| capacity 45 degrees: flat:   | 160 x 140 mm       |
| capacity 45 degrees: round:  | 160 mm             |
| capacity 45 degrees: square: | 140 x 140 mm       |
| capacity 60 degrees: flat:   | 110 x 80 mm        |
| capacity 60 degrees: square: | 90 x 90 mm         |
| capacity 60 degrees: round:  | 90 mm              |
| vice:                        | 245 mm             |
| turning speed range::        | 46/92 m/min        |
| saw band length:             | 2450 x 27 x 0,9 mm |
| total power requirement:     | 0,7/0,81 kW        |
| weight of the machine ca .:  | 265 kg             |