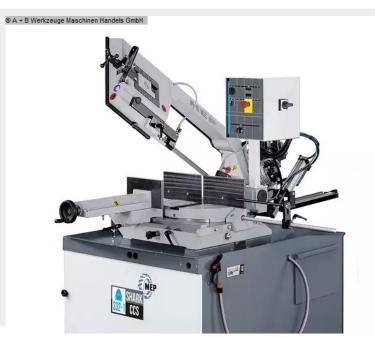

## MEP SHARK 332-1 CCS (1008-8170057)

Control type konventionell

**Machine no.** 1008-8170057

Make MEP

**Location** Ahaus

## Equipment:

- robust electro-hydraulic band saw (INDUSTRY)
- large bearing-mounted rotary table
- \* for miter cuts from 45° right to 60° left
- automatic saw bow lowering
- \* with continuously adjustable feed
- \* limit switch at the end of the cut
- manual cutting function selectable
- saw band guide made of hard metal plates
- 1x saw band
- 1x angle stop
- moving chip removal brush
- control panel front right
- hydraulic pressure box for saw band tension
- \* with analogue pressure display (manometer)
- machine base frame with forklift pockets
- coolant system
- operating instructions in German

## **Machine attributes**

cutting diameter: 300 mm capacity 90 degrees: flat: 330 x 260 mm capacity 90 degrees: square: 260 x 260 mm capacity 45 degrees: flat: 270 x 200 mm capacity 45 degrees: round: 250 mm capacity 45 degrees: square: 250 x 250 mm capacity 60 degrees: flat: 170 x 170 mm 170 x 170 mm capacity 60 degrees: square: capacity 60 degrees: round: 180 mm 40 / 80 m/min turning speed range:: saw band length: 3650 x 27 x 0,9 mm