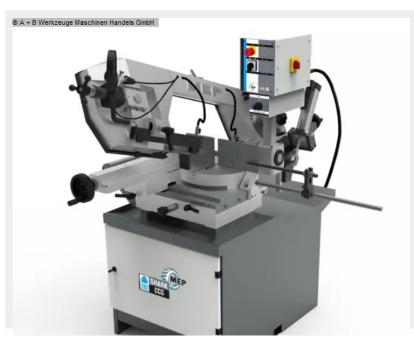

# MEP SHARK 282 CCS / MDE (1008-8174118)

Control type konventionell

**Machine no.** 1008-8174118

Make MEP

**Location**Ahaus

#### Equipment:

- robust electro-hydraulic band saw (INDUSTRY)
- large bearing-mounted rotary table
- \* for miter cuts from 45° right to 60° left
- automatic saw bow lowering
- \* with continuously adjustable feed
- \* limit switch at the end of the cut
- manual cutting function selectable
- saw band guide made of hard metal plates
- 1x saw band
- 1x angle stop
- moving chip removal brush
- control panel front right
- hydraulic pressure box for saw band tension
- \* with analogue pressure display (manometer)
- machine base frame with forklift pockets
- operating instructions in German
- \*\* SPECIAL ACCESSORIES INCLUDED:

### **Machine attributes**

cutting diameter: 250 mm

capacity 90 degrees: flat: 280 x 220 mm capacity 90 degrees: square: 220 x 220 mm

capacity 45 degrees: round: 230 mm

capacity 45 degrees: flat: 220 x 200 mm capacity 45 degrees: square: 200 x 200 mm capacity 60 degrees: flat: 140 x 100 mm capacity 60 degrees: square: 100 x 100 mm capacity 60 degrees: round: 110 mm vice: 285 mm

turning speed range:: 36/72 m/min saw band length: 2.950 x 27 x 0,9 mm

1,5/1,8 kW total power requirement: weight of the machine ca.: 440 kg.

dimensions of the machine ca.: 1620 x 1360 mtr.