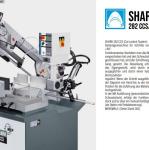

# MEP SHARK 282 CCS / MDE (1008-8174118)

Control type konventionell

**Machine no.** 1008-8174118

Make MEP

**Location**Ahaus

#### Equipment:

- robust electro-hydraulic band saw (INDUSTRY)
- large bearing-mounted rotary table
- \* for miter cuts from 45° right to 60° left
- automatic saw bow lowering
- \* with continuously adjustable feed
- \* limit switch at the end of the cut
- manual cutting function selectable
- saw band guide made of hard metal plates
- 1x saw band
- 1x angle stop
- moving chip removal brush
- control panel front right
- hydraulic pressure box for saw band tension
- \* with analogue pressure display (manometer)
- machine base frame with forklift pockets
- operating instructions in German
- \*\* SPECIAL ACCESSORIES INCLUDED: