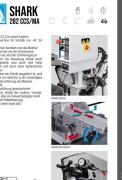

# MEP SHARK 282 CCS / MDE (1008-8174118)

Control type konventionell

**Machine no.** 1008-8174118

Make MEP

**Location**Ahaus

#### Equipment:

- robust electro-hydraulic band saw (INDUSTRY)
- large bearing-mounted rotary table
- \* for miter cuts from 45° right to 60° left
- automatic saw bow lowering
- \* with continuously adjustable feed
- \* limit switch at the end of the cut
- manual cutting function selectable
- saw band guide made of hard metal plates
- 1x saw band
- 1x angle stop
- moving chip removal brush
- control panel front right
- hydraulic pressure box for saw band tension
- \* with analogue pressure display (manometer)
- machine base frame with forklift pockets
- operating instructions in German
- \*\* SPECIAL ACCESSORIES INCLUDED: