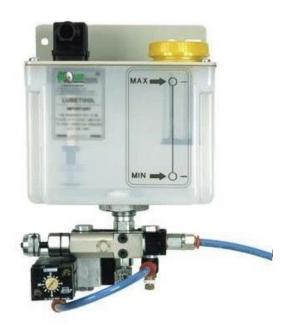

r)
- machine base frame with forklift pockets
- operating instructions in German
- \*\* SPECIAL ACCESSORIES INCLUDED:

- MEP LubeCut micro dosing device

### **Machine attributes**

cutting diameter: 250 mm

capacity 90 degrees: flat: 280 x 220 mm capacity 90 degrees: square: 220 x 220 mm

capacity 45 degrees: round: 230 mm

capacity 45 degrees: flat: 220 x 200 mm capacity 45 degrees: square: 200 x 200 mm capacity 60 degrees: flat: 140 x 100 mm capacity 60 degrees: square: 100 x 100 mm capacity 60 degrees: round: 110 mm vice: 285 mm

turning speed range:: 36/72 m/min saw band length: 2.950 x 27 x 0,9 mm

1,5/1,8 kW total power requirement: weight of the machine ca.: 440 kg.

dimensions of the machine ca.: 1620 x 1360 mtr.

## **Machine images**

### A + B Werkzeuge Maschinen Handels GmbH