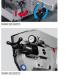

#### Equipment:

- robust electro-hydraulic band saw (INDUSTRY)
- large bearing-mounted rotary table
- \* for miter cuts from 45° right to 60° left
- automatic saw bow lowering
- \* with continuously adjustable feed
- \* limit switch at the end of the cut
- manual cutting function selectable
- saw band guide made of hard metal plates
- 1x saw band
- 1x angle stop
- moving chip removal brush
- control panel front right
- hydraulic pressure box for saw band tension
- \* with analogue pressure display (manometer)
- machine base frame with forklift pockets
- operating instructions in German
- \*\* SPECIAL ACCESSORIES INCLUDED:

- MEP LubeCut micro dosing device

## **Machine images**