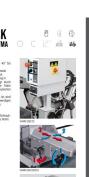

- hydraulic pressure box for saw band tension
- \* with analogue pressure display (manometer)
- machine base frame with forklift pockets
- coolant system
- operating instructions in German

## **Machine attributes**

cutting diameter: 250 mm

capacity 90 degrees: flat: 280 x 220 mm capacity 90 degrees: square: 220 x 220 mm

capacity 45 degrees: round: 230 mm

capacity 45 degrees: flat: 220 x 200 mm capacity 45 degrees: square: 200 x 200 mm 140 x 100 mm capacity 60 degrees: flat: capacity 60 degrees: square: 100 x 100 mm capacity 60 degrees: round: 110 mm

vice: 285 mm

turning speed range:: 36/72 m/min saw band length: 2.950 x 27 x 0,9 mm

1,5/1,8 kW total power requirement: weight of the machine ca.: 440 kg.

dimensions of the machine ca.: 1620 x 1360 mm

## **Machine images**