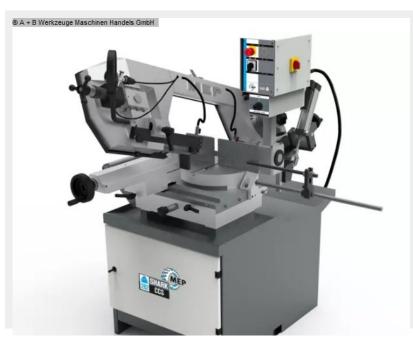

## MEP SHARK 282 CCS (1008-8170051)

Control type konventionell

**Machine no.** 1008-8170051

Make MEP

**Location**Ahaus

## Equipment:

- robust electro-hydraulic band saw (INDUSTRY)
- large bearing-mounted rotary table
- \* for miter cuts from 45° right to 60° left
- automatic saw bow lowering
- \* with continuously adjustable feed
- \* limit switch at the end of the cut
- manual cutting function selectable
- saw band guide made of hard metal plates
- 1x saw band
- 1x angle stop
- moving chip removal brush
- control panel front right
- hydraulic pressure box for saw band tension
- \* with analogue pressure display (manometer)
- machine base frame with forklift pockets
- coolant system
- operating instructions in German

## **Machine attributes**

cutting diameter: 250 mm

capacity 90 degrees: flat: 280 x 220 mm capacity 90 degrees: square: 220 x 220 mm

capacity 45 degrees: round: 230 mm

capacity 45 degrees: flat: 220 x 200 mm capacity 45 degrees: square: 200 x 200 mm 140 x 100 mm capacity 60 degrees: flat: capacity 60 degrees: square: 100 x 100 mm capacity 60 degrees: round: 110 mm

vice: 285 mm

turning speed range:: 36/72 m/min saw band length: 2.950 x 27 x 0,9 mm

1,5/1,8 kW total power requirement: weight of the machine ca.: 440 kg.

dimensions of the machine ca.: 1620 x 1360 mm