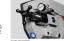

## Equipment:

- robust electro-hydraulic band saw (INDUSTRY)
- large bearing-mounted rotary table
- \* for miter cuts from 45° right to 60° left
- automatic saw bow lowering
- \* with continuously adjustable feed
- \* limit switch at the end of the cut
- manual cutting function selectable
- saw band guide made of hard metal plates
- 1x saw band
- 1x angle stop
- moving chip removal brush
- control panel front right
- hydraulic pressure box for saw band tension
- \* with analogue pressure display (manometer)
- machine base frame with forklift pockets
- coolant system
- operating instructions in German

## **Machine attributes**

cutting diameter: 250 mm

capacity 90 degrees: flat: 280 x 220 mm capacity 90 degrees: square: 220 x 220 mm

capacity 45 degrees: round: 230 mm

capacity 45 degrees: flat: 220 x 200 mm capacity 45 degrees: square: 200 x 200 mm 140 x 100 mm capacity 60 degrees: flat: capacity 60 degrees: square: 100 x 100 mm capacity 60 degrees: round: 110 mm