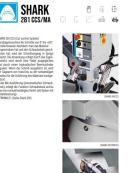

## MEP SHARK 281 CCS / MDE (1008-8174084)

Control type konventionell

**Machine no.** 1008-8174084

Make MEP

**Location** Ahaus

## Equipment:

- robust electro-hydraulic band saw (INDUSTRY)
- one-sided miter cut up to 60°
- automatic saw bow lowering
- \* with continuously adjustable feed
- \* limit switch at the end of the cut
- manual cutting function selectable
- 2x saw band speeds
- saw band guide made of hard metal plates
- 1x saw band
- 1x angle stop
- moving chip removal brush
- control panel front right
- hydraulic pressure box for saw band tension
- \* with analogue pressure display (manometer)
- machine base
- operating instructions in German
- \*\* SPECIAL ACCESSORIES INCLUDED:

## **Machine attributes**

cutting diameter: 250 mm

capacity 90 degrees: flat: 280 x 200 mm capacity 90 degrees: square: 230 x 230 mm

capacity 45 degrees: round: 190 mm

capacity 45 degrees: flat: 180 x 180 mm capacity 45 degrees: square: 180 x 180 mm 110 x 110 mm capacity 60 degrees: flat: capacity 60 degrees: square: 110 x 110 mm capacity 60 degrees: round: 120 mm vice: 285 mm

turning speed range:: 36 / 72 m/min

saw band length: 2.950 x 27 x 0,9 mm

1,5/1,8 kW total power requirement: 370 kg. weight of the machine ca.:

dimensions of the machine ca.: 1620 x 1360 mtr.

## **Machine images**

A + B Werkzeuge Maschinen Handels GmbH