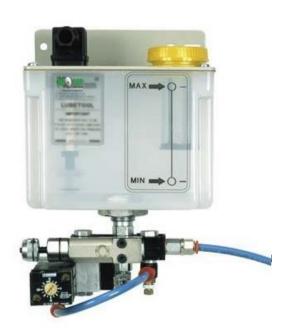

gue pressure display (manometer)
- machine base
- operating instructions in German
- \*\* SPECIAL ACCESSORIES INCLUDED:

- MEP LubeCut micro dosing device

## **Machine attributes**

cutting diameter: 250 mm

capacity 90 degrees: flat: 280 x 200 mm capacity 90 degrees: square: 230 x 230 mm

capacity 45 degrees: round: 190 mm

capacity 45 degrees: flat: 180 x 180 mm capacity 45 degrees: square: 180 x 180 mm 110 x 110 mm capacity 60 degrees: flat: capacity 60 degrees: square: 110 x 110 mm capacity 60 degrees: round: 120 mm vice: 285 mm

turning speed range:: 36 / 72 m/min

saw band length: 2.950 x 27 x 0,9 mm

1,5/1,8 kW total power requirement: 370 kg. weight of the machine ca.:

dimensions of the machine ca.: 1620 x 1360 mtr.

## **Machine images**

A + B Werkzeuge Maschinen Handels GmbH