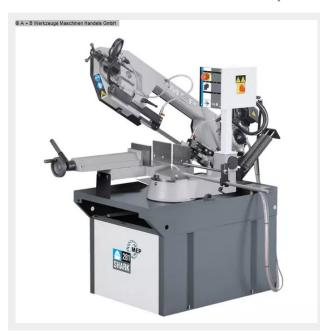

## Equipment:

- robust electro-hydraulic band saw (INDUSTRY)
- one-sided miter cut up to 60°
- automatic saw bow lowering
- \* with continuously adjustable feed
- \* limit switch at the end of the cut
- manual cutting function selectable
- 2x saw band speeds
- saw band guide made of hard metal plates
- 1x saw band
- 1x angle stop
- moving chip removal brush
- control panel front right
- hydraulic pressure box for saw band tension
- \* with analogue pressure display (manometer)
- machine base
- operating instructions in German
- \*\* SPECIAL ACCESSORIES INCLUDED:

## **Machine images**

A + B Werkzeuge Maschinen Handels GmbH