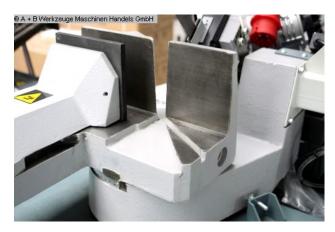

## Furnishing:

- manual band saw machine, with one. Miter device up to 60  $^{\circ}$
- hydraulic, stepless lowering of the saw bow
- cuts from 0 ° to 60 ° left
- coolant device
- hydr. Lowering from the saw frame
- autom. Limit shutdown
- saw band
- workpiece stop
- Operating instructions in German

capacity 45 degrees: square:

capacity 60 degrees: flat:

110 x 80 mm

capacity 60 degrees: square:

90 x 90 mm

capacity 60 degrees: round:

90 mm

vice: