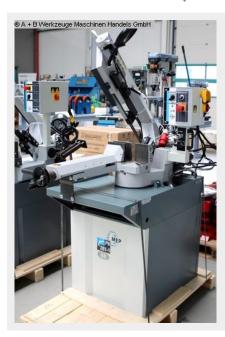

## MEP PH 261-1 HB (1008-8170055)

Control type konventionell

**Machine no.** 1008-8170055

Make MEP

**Location**Ahaus

## Furnishing:

- manual band saw machine, with one. Miter device up to 60  $^{\circ}$
- hydraulic, stepless lowering of the saw bow
- cuts from 0 ° to 60 ° left
- coolant device
- hydr. Lowering from the saw frame
- autom. Limit shutdown
- saw band
- workpiece stop
- Operating instructions in German

## **Machine attributes**

cutting diameter: 225 mm

capacity 90 degrees: flat: 245 x 150 mm capacity 90 degrees: square: 200 x 200 mm capacity 45 degrees: flat: 160 x 140 mm capacity 45 degrees: round: 160 mm