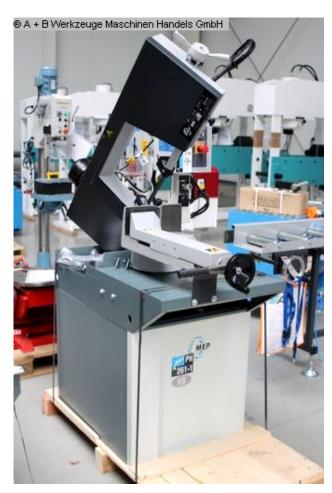

## MEP PH 261-1 HB (1008-8170055)

Control type konventionell

**Machine no.** 1008-8170055

Make MEP

**Location**Ahaus

## Furnishing:

- manual band saw machine, with one. Miter device up to 60  $^{\circ}$
- hydraulic, stepless lowering of the saw bow
- cuts from 0 ° to 60 ° left
- coolant device
- hydr. Lowering from the saw frame
- autom. Limit shutdown
- saw band
- workpiece stop
- Operating instructions in German

## **Machine attributes**

cutting diameter: 225 mm

capacity 90 degrees: flat: 245 x 150 mm capacity 90 degrees: square: 200 x 200 mm capacity 45 degrees: flat: 160 x 140 mm capacity 45 degrees: round: 160 mm