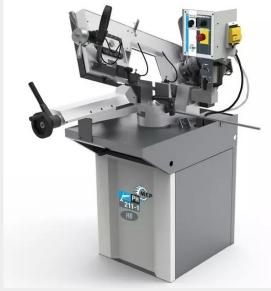

## MEP PH 211-1 HB (1008-8170050)

A + B Werkzeuge Maschinen Handels GmbH

Control type konventionell

**Machine no.** 1008-8170050

Make MEP

Location Ahaus

Equipment:

- compact / robust manual band saw
- with one-sided miter device up to 60° left
- hydraulic lowering of the saw bow
- \* stepless feed adjustment
- \* limit switch at the end of the cut
- 2x saw band speeds
- saw band guide made of hard metal plates
- manual vice with quick lock
- machine base
- coolant device
- manual saw band tension (star grip at the front)
- 1x angle stop
- 1x metal saw band
- operating instructions

## Machine attributes

| cutting diameter:            | 180 mm              |
|------------------------------|---------------------|
| capacity 90 degrees: square: | 180 x 180 mm        |
| capacity 90 degrees: flat:   | 200 x 150 mm        |
| capacity 45 degrees: round:  | 115 mm              |
| capacity 45 degrees: square: | 110 x 110 mm        |
| capacity 45 degrees: flat:   | 125 x 110 mm        |
| capacity 60 degrees: flat:   | 70 x 70 mm          |
| capacity 60 degrees: square: | 70 x 70 mm          |
| capacity 60 degrees: round:  | 70 mm               |
| turning speed range::        | 40/80 m/min         |
| saw band length:             | 2.130 x 20 x 0,9 mm |
| total power requirement:     | 0,75 kW             |
| weight of the machine ca.:   | 190 kg              |