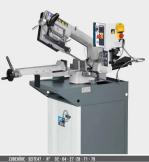

## MEP PH 211-1 HB (1008-8170050)

A + B Werkzeuge Maschinen Handels GmbH

Control type konventionell

**Machine no.** 1008-8170050

Make MEP

Location Ahaus

Equipment:

- compact / robust manual band saw
- with one-sided miter device up to 60° left
- hydraulic lowering of the saw bow
- \* stepless feed adjustment
- \* limit switch at the end of the cut
- 2x saw band speeds
- saw band guide made of hard metal plates
- manual vice with quick lock
- machine base
- coolant device
- manual saw band tension (star grip at the front)
- 1x angle stop
- 1x metal saw band
- operating instructions

## Machine attributes

| cutting diameter:            | 180 mm              |
|------------------------------|---------------------|
| capacity 90 degrees: square: | 180 x 180 mm        |
| capacity 90 degrees: flat:   | 200 x 150 mm        |
| capacity 45 degrees: round:  | 115 mm              |
| capacity 45 degrees: square: | 110 x 110 mm        |
| capacity 45 degrees: flat:   | 125 x 110 mm        |
| capacity 60 degrees: flat:   | 70 x 70 mm          |
| capacity 60 degrees: square: | 70 x 70 mm          |
| capacity 60 degrees: round:  | 70 mm               |
| turning speed range::        | 40/80 m/min         |
| saw band length:             | 2.130 x 20 x 0,9 mm |
| total power requirement:     | 0,75 kW             |
| weight of the machine ca.:   | 190 kg              |