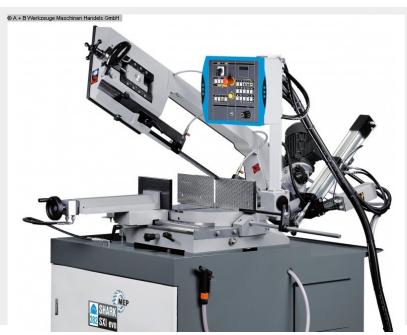

# MEP - Halbautomat SHARK 382-1 SXI evo (1008-8174105)

#### Equipment:

- robust electro-hydraulic semi-automatic band saw machine (INDUSTRY)
- with miter cuts from 45° right to 60° left
- \* Miter adjustment via large turntable
- MEP microprocessor control EVO to control all functions
- \* front right, rotatable
- optional manual or automatic lowering of the saw bow
- \* stepless adjustment of the saw bow lowering
- saw band guide made of hard metal plates
- hydraulic saw band tension including digital value display
- 2x saw band speeds
- 1x BI-metal saw band
- coolant device
- 1x angle stop
- chip removal brush
- machine base frame with forklift pockets
- operating instructions in German

### **Machine attributes**

cutting diameter: 280 mm

capacity 90 degrees: flat:  $380 \times 260 \,$  mm capacity 90 degrees: square:  $260 \times 260 \,$  mm capacity 45 degrees: flat:  $300 \times 200 \,$  mm

capacity 45 degrees: round: 260 mm

capacity 45 degrees: square:

capacity 60 degrees: flat:

capacity 60 degrees: square:

170 x 170 mm

capacity 60 degrees: round:

180 mm

turning speed range::

40 / 80 m/min

dimensions of saw-band: 3440 x 27 x 0,9 mm

engine output:  $1,5/1,8\,$  kW dimensions of the machine ca.:  $1647\times2157\,$  mm

weight: 720 kg