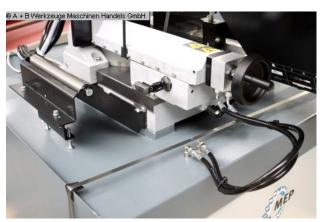

## Furnishing:

- Miter band saw / semi-automatic, for cuts left up to 60  $^{\circ}$  / right up to 45  $^{\circ}$
- autom. Saw bow lowering, infinitely adjustable feed
- Limit switch-off at the end of the cut
- hydraulic vice clamping
- manual function
- built-in coolant device
- large turntable with bearings
- Required instructions
- saw band
- Chip removal brush
- Operating instructions in German
- \*\* Special accessories included:
- MEP LubeCut microdosing device

Functionality of semi-automatic operation:

- Clamping the vice
- Hydraulic lowering of the saw frame
- Lifting the saw frame
- Opening the browstick