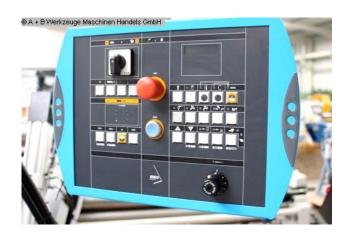

## MEP - Halbautomat SHARK 332-1 SXI evo / MDE (1008-8174117)

Control type

konventionell

Machine no. 1008-8174117

Make MEP - Halbautomat

**Location**Ahaus

Functionality of semi-automatic operation:

- Clamping the vice
- Hydraulic lowering of the saw frame
- Lifting the saw frame
- Opening the browstick