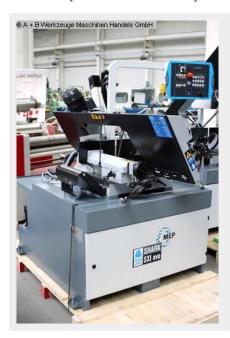

## MEP - Halbautomat SHARK 332-1 SXI evo / MDE (1008-8174117)

Control type

konventionell

Machine no. 1008-8174117

Make MEP - Halbautomat

**Location**Ahaus

## Furnishing:

- Miter band saw / semi-automatic, for cuts left up to 60  $^{\circ}$  / right up to 45  $^{\circ}$
- autom. Saw bow lowering, infinitely adjustable feed
- Limit switch-off at the end of the cut
- hydraulic vice clamping
- manual function
- built-in coolant device
- large turntable with bearings
- Required instructions
- saw band
- Chip removal brush
- Operating instructions in German
- \*\* Special accessories included:
- MEP LubeCut microdosing device

## **Machine attributes**

cutting diameter: 300 mm

capacity 90 degrees: flat:  $330 \times 260 \,$  mm capacity 90 degrees: square:  $260 \times 260 \,$  mm capacity 45 degrees: flat:  $270 \times 200 \,$  mm