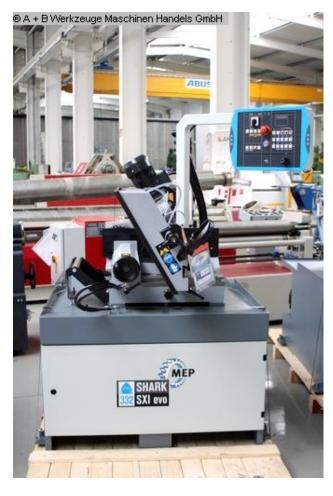

## MEP - Halbautomat SHARK 332-1 SXI evo / MDE (1008-8174117)

Control type

konventionell

Machine no. 1008-8174117

Make MEP - Halbautomat

**Location**Ahaus

## Furnishing:

- Miter band saw / semi-automatic, for cuts left up to 60  $^{\circ}$  / right up to 45  $^{\circ}$
- autom. Saw bow lowering, infinitely adjustable feed
- Limit switch-off at the end of the cut
- hydraulic vice clamping
- manual function
- built-in coolant device
- large turntable with bearings
- Required instructions
- saw band
- Chip removal brush
- Operating instructions in German
- \*\* Special accessories included:
- MEP LubeCut microdosing device

## **Machine attributes**

cutting diameter: 300 mm

capacity 90 degrees: flat:  $330 \times 260 \,$  mm capacity 90 degrees: square:  $260 \times 260 \,$  mm capacity 45 degrees: flat:  $270 \times 200 \,$  mm