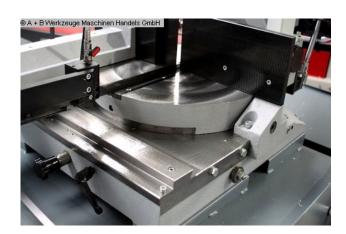

## Furnishing:

- Miter band saw / semi-automatic, for cuts left up to 60  $^{\circ}$  / right up to 45  $^{\circ}$
- autom. Saw bow lowering, infinitely adjustable feed
- Limit switch-off at the end of the cut
- hydraulic vice clamping
- manual function
- built-in coolant device
- large turntable with bearings
- Required instructions
- saw band
- Chip removal brush
- Operating instructions in German
- \*\* Special accessories included:
- MEP LubeCut microdosing device

Functionality of semi-automatic operation:

- Clamping the vice
- Hydraulic lowering of the saw frame
- Lifting the saw frame
- Opening the browstick

## **Machine attributes**

cutting diameter: 300 mm

capacity 90 degrees: flat:  $330 \times 260 \,$  mm capacity 90 degrees: square:  $260 \times 260 \,$  mm capacity 45 degrees: flat:  $270 \times 200 \,$  mm