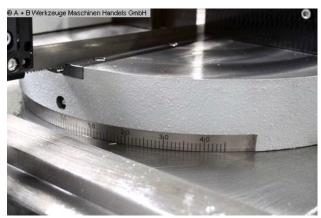

## Furnishing:

- Miter band saw / semi-automatic, for cuts left up to 60  $^{\circ}$  / right up to 45  $^{\circ}$
- autom. Saw bow lowering, infinitely adjustable feed
- Limit switch-off at the end of the cut
- hydraulic vice clamping
- manual function
- built-in coolant device
- large turntable with bearings
- Required instructions
- saw band
- Chip removal brush
- Operating instructions in German
- \*\* Special accessories included:
- MEP LubeCut microdosing device

## **Machine attributes**

cutting diameter: 300 mm

capacity 90 degrees: flat:  $330 \times 260 \,$  mm capacity 90 degrees: square:  $260 \times 260 \,$  mm capacity 45 degrees: flat:  $270 \times 200 \,$  mm

capacity 45 degrees: round: 260 mm

capacity 45 degrees: square:  $250 \times 250 \text{ mm}$  capacity 60 degrees: flat:  $170 \times 170 \text{ mm}$  capacity 60 degrees: square:  $170 \times 170 \text{ mm}$  capacity 60 degrees: round: 180 mm turning speed range:: 40 / 80 m/min