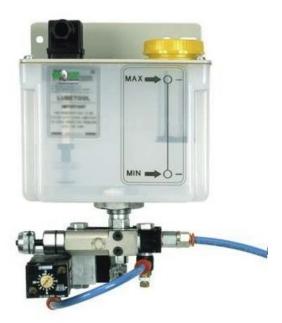

## Furnishing:

- Miter band saw / semi-automatic, for cuts left up to 60  $^{\circ}$  / right up to 45  $^{\circ}$
- autom. Saw bow lowering, infinitely adjustable feed
- Limit switch-off at the end of the cut
- hydraulic vice clamping
- manual function
- built-in coolant device
- large turntable with bearings
- Required instructions
- saw band
- Chip removal brush
- Operating instructions in German
- \*\* Special accessories included:
- MEP LubeCut microdosing device