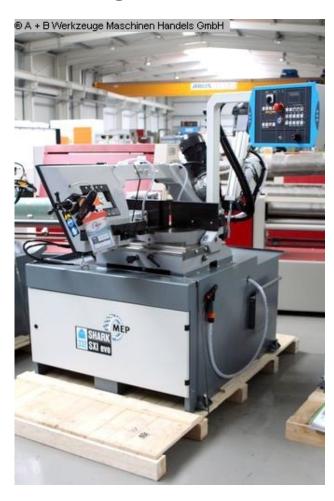

## MEP - Halbautomat SHARK 332-1 SXI evo / MDE (1008-8174117)

Control type

konventionell

Machine no. 1008-8174117

Make MEP - Halbautomat

**Location**Ahaus

## Furnishing:

- Miter band saw / semi-automatic, for cuts left up to 60  $^{\circ}$  / right up to 45  $^{\circ}$
- autom. Saw bow lowering, infinitely adjustable feed
- Limit switch-off at the end of the cut
- hydraulic vice clamping
- manual function
- built-in coolant device
- large turntable with bearings
- Required instructions
- saw band
- Chip removal brush
- Operating instructions in German
- \*\* Special accessories included:
- MEP LubeCut microdosing device

## **Machine attributes**

cutting diameter: 300 mm

capacity 90 degrees: flat:  $330 \times 260 \,$  mm capacity 90 degrees: square:  $260 \times 260 \,$  mm capacity 45 degrees: flat:  $270 \times 200 \,$  mm