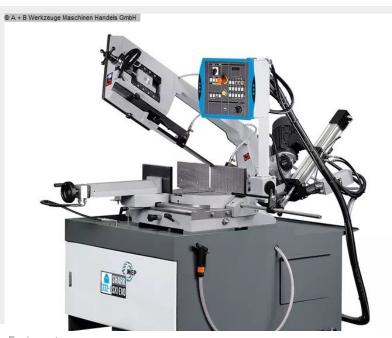

# MEP - Halbautomat SHARK 332-1 SXI EVO (1008-8170067)

#### Equipment:

- robust electro-hydraulic semi-automatic band saw machine (INDUSTRY)
- with miter cuts from 45° right to 60° left
- \* Miter adjustment via large turntable
- MEP microprocessor control EVO to control all functions
- \* front right, rotatable
- optional manual or automatic lowering of the saw bow
- \* stepless adjustment of the saw bow lowering
- saw band guide made of hard metal plates
- hydraulic saw band tension including digital value display
- 2x saw band speeds
- 1x BI-metal saw band
- coolant device
- 1x angle stop
- chip removal brush
- machine base frame with forklift pockets
- operating instructions in German

### **Machine attributes**

cutting diameter: 300 mm

capacity 90 degrees: flat:  $330 \times 260 \,$  mm capacity 90 degrees: square:  $260 \times 260 \,$  mm capacity 45 degrees: flat:  $270 \times 200 \,$  mm

capacity 45 degrees: round: 260 mm

capacity 45 degrees: square:  $250 \times 250 \text{ mm}$  capacity 60 degrees: flat:  $170 \times 170 \text{ mm}$  capacity 60 degrees: square:  $170 \times 170 \text{ mm}$  capacity 60 degrees: round: 180 mm

turning speed range:: 40 / 80 m/min

dimensions of saw-band: 3650 x 27 x 0,9 mm

engine output: 1,5 / 1,8 kW weight: 670 kg