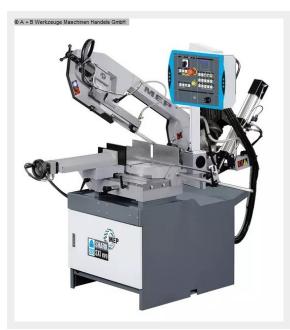

# MEP - Halbautomat SHARK 282 SXI EVO / MDE (1008-8174116)

#### Equipment:

- robust electro-hydraulic semi-automatic band saw (INDUSTRY)
- with miter cuts from 45° right to 60° left
- \* Miter adjustment via large turntable
- MEP microprocessor control EVO to control all functions
- \* front right, rotatable
- optional manual or automatic lowering of the saw bow
- \* stepless adjustment of the saw bow lowering
- saw band guide made of hard metal plates
- hydraulic saw band tension including digital value display
- 2x saw band speeds
- 1x BI-metal saw band
- 1x angle stop
- chip removal brush
- machine base frame with forklift pockets
- operating instructions in German

### **Machine attributes**

cutting diameter: 250 mm

capacity 90 degrees: flat: 280 x 220 mm
capacity 90 degrees: square: 220 x 220 mm
capacity 45 degrees: flat: 220 x 200 mm
capacity 45 degrees: round: 230 mm