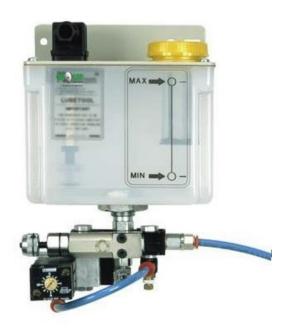

Functioning of semi-automatic operation:

- electro-hydraulic clamping of the vice
- electro-hydraulic lowering of the saw bow
- electro-hydraulic raising of the saw bow
- electro-hydraulic opening of the vice
- \*\* SPECIAL ACCESSORIES INCLUDED:
- MEP LubeCut micro dosing device