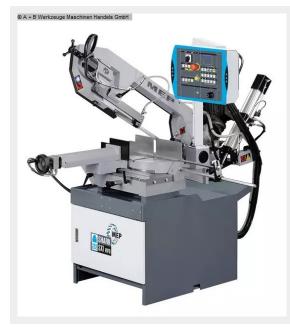

## MEP - Halbautomat SHARK 282 SXI EVO (1008-8170047)

Control type NC

**Machine no.** 1008-8170047

Make MEP - Halbautomat

Location Ahaus

Equipment:

- robust electro-hydraulic semi-automatic band saw machine (INDUSTRY)
- with miter cuts from 45° right to 60° left
- \* Miter adjustment via large turntable
- MEP microprocessor control EVO to control all functions
- \* front right, rotatable
- optional manual or automatic lowering of the saw bow
- \* stepless adjustment of the saw bow lowering
- saw band guide made of hard metal plates
- hydraulic saw band tension including digital value display
- 2x saw band speeds
- 1x BI-metal saw band
- coolant device
- 1x angle stop
- chip removal brush
- machine base frame with forklift pockets
- operating instructions in German

## Machine attributes

| cutting diameter:               | 250 mm         |
|---------------------------------|----------------|
| capacity 90 degrees: flat:      | 280 x 220 mm   |
| capacity 90 degrees: square:    | 220 x 220 mm   |
| capacity 45 degrees: flat:      | 220 x 200 mm   |
| capacity 45 degrees: round:     | 230 mm         |
| capacity 45 degrees: square:    | 200 x 200 mm   |
| capacity 60 degrees: flat:      | 140 x 100 mm   |
| capacity 60 degrees: square:    | 100 x 100 mm   |
| capacity 60 degrees: round:     | 150 mm         |
| vice:                           | 285 mm         |
| turning speed range::           | 36/72 m/min    |
| dimensions of saw-band:         | 2950x27x0,9 mm |
| total power requirement:        | 1,5/1,8 kW     |
| weight of the machine ca .:     | 460 kg         |
| dimensions of the machine ca .: | 1150 x 1970 mm |