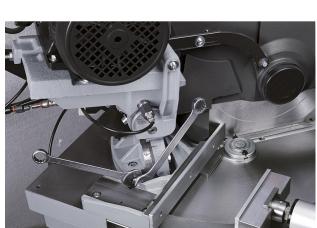

## **Machine images**

A + B Werkzeuge Maschinen Handels GmbH

Rottweg 17 • D 48683 Ahaus Tel. (0 25 61) 93 84-0 Fax (0 25 61) 93 84 36 Internet: www.ab-maschinen.de E-Mail: info@ab-maschinen.de Schweißtechnik
Lagereinrichtungen
Industriebedarf
Werksvertretungen
Gebrauchtmaschinen

COBRA 352 SX evo, halbautomatische Kreissäge für das Sägen von Aluminium-Voll- und Profilmaterialien und Leichtmetalllegierungen für den Einsalz von HM-Kreissägeblättern. Maschine für Gehrungsschnitte von -45° bir

 Maschine für Gehrungsschnitte von -45° b +45°. Durch die Ausrichtung der Senkrechten en lang besteht die Möglichkeit von Sägebearbei ungen mit zwischen 0° und 45° geneigtem Kop - Jüngste Generation der von MEP für halbaute matische Sägemaschinen entworfenen Steuerur gen mit Mikrooroxessoren.

gen mit wind yut ozesseret.

- Funktionsweise: Bei Zyklusbeginn erfolgt:
Schraubstock schließt sich und Motor läuft ar
- Sägekopf senkt sich für den Schnitt – Moto
schallet ab - Sägekopf hebt sich – Schraubstock
öffnet sich.

- ZWILLS DOWNN LIB (in balbautematischen Zullu-

- ZYKLUS DOWN-UP im halbautomatischen Dyklus ermöglicht die Taste DOWN den Sägekopf und die Rotation des Sägeblattes bei Schnittende zu stoppen indem der Schraubstock geschlossen bleibt. Damit der Sägekopf wieder hochfährt und der Schraubstock öffnet muss die Taste UP gedrückt werden. MERKMALE:
- Display mit 16 Zeichen x 2 Zeilen für die Anzeig der folgenden technischen Parameter: + Anzal der ausgeführten Schnitte + Schnittzeit + Anzeige der über 100 Diagnosti meldungen und Warnungen.