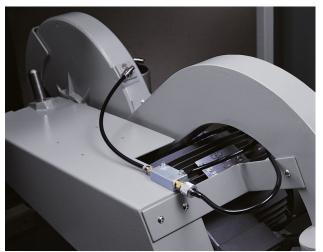

## **Machine images**

A + B Werkzeuge Maschinen Handels GmbH

Rottweg 17 • D 48683 Ahaus Tel. (0 25 61) 93 84-0 Fax (0 25 61) 93 84 36 Internet: www.ab-maschinen.de E-Mail: info@ab-maschinen.de Schweißtechnik
Lagereinrichtungen
Industriebedarf
Werksvertretungen
Gebrauchtmaschinen

COBRA 352 SX evo, halbautomatische Kreissäge für das Sägen von Aluminium-Voll- und Profilmaterialien und Leichtmetalllegierungen für den Einsalz von HM-Kreissägeblättern. Maschine für Gehrungsschnitte von -45° bir

 Maschine für Gehrungsschnitte von -45° b +45°. Durch die Ausrichtung der Senkrechten en lang besteht die Möglichkeit von Sägebearbei ungen mit zwischen 0° und 45° geneigtem Kop - Jüngste Generation der von MEP für halbaute matische Sägemaschinen entworfenen Steuerur gen mit Mikrooroxessoren.