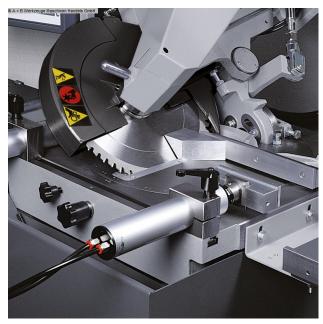

#### Features:

- Semi-automatic high-performance circular saw
- \* For cuts from 45° right to 45° left
- \* In aluminum and light metal alloys
- MEP microprocessor control
- \* Simple user interface with display and mechanical buttons
- \* Start and end positions of the saw head can be saved
- Manually opened safety cover
- Mechanical stops at -45°, +0°, and +45°
- \* Enable quick positioning of the saw head
- Pneumatic vise with quick-release clamp
- \* Pneumatic clamping system allows adjustment of the clamping pressure
- \* Depending on the hardness of the material to be cut
- \* A pneumatic vertical vise is available as an option
- Heavy-duty cast iron construction ensures
- . vibration-free operation and maximum precision
- The saw head can also be tilted up to 45°

## **Machine images**

A + B Werkzeuge Maschinen Handels GmbH

Rottweg 17 • D 48683 Ahaus Tel. (0 25 61) 93 84-0 Fax (0 25 61) 93 84 36 Internet: www.ab-maschinen.de E-Mail: info@ab-maschinen.de Schweißtechnik
Lagereinrichtungen
Industriebedarf
Werksvertretungen
Gebrauchtmaschinen

können.

- Einstellbare mechanische Anschläge für die schnelle Positionierung des Kopfes in den Minkelstellungen bei 45° 00 und 45°

-votreelening für UP (LIDNALE, Assinganinge).
 -votreelening für UP (LIDNALE, Assinganinge).
 -Automatische Spächstschimerspreisern, nur bei Schmitzufang in Funktion treetend.
 -Schmitzufang in Funktionstendlige mit Millimererskals und klappbaren Arischäg, um Schmitze gleicht eine geschaft gestellt geschrieft geleine Funktion sich Speckhaft gelicht ein vom der Vertreebergen sich sie Späckhaft (Spilland), nicht der herkömmlichen serienmäßigen Schmierung mit Emülischen sich siehe siehe sich siehe sie