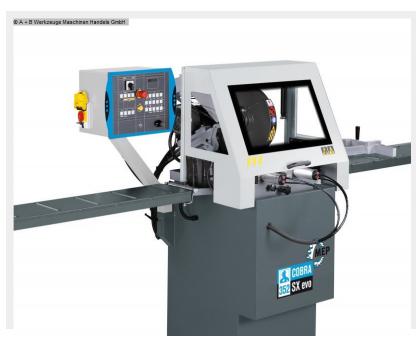

#### Features:

- Semi-automatic high-performance circular saw
- \* For cuts from 45° right to 45° left
- \* In aluminum and light metal alloys
- MEP microprocessor control
- \* Simple user interface with display and mechanical buttons
- \* Start and end positions of the saw head can be saved
- Manually opened safety cover
- Mechanical stops at -45°, +0°, and +45°
- \* Enable quick positioning of the saw head
- Pneumatic vise with quick-release clamp
- \* Pneumatic clamping system allows adjustment of the clamping pressure
- \* Depending on the hardness of the material to be cut
- \* A pneumatic vertical vise is available as an option
- Heavy-duty cast iron construction ensures
- . vibration-free operation and maximum precision
- The saw head can also be tilted up to 45°

- 2 sawing speeds
- Base frame with lockable door
- Pneumatic cooling and lubrication
- Machine base frame

## **Machine images**

A + B Werkzeuge Maschinen Handels GmbH

Rottweg 17 • D 48683 Ahaus Tel. (0 25 61) 93 84-0 Fax (0 25 61) 93 84 36 Internet: www.ab-maschinen.de E-Mail: info@ab-maschinen.de Schweißtechnik
Lagereinrichtungen
Industriebedarf
Werksvertretungen
Gebrauchtmaschinen