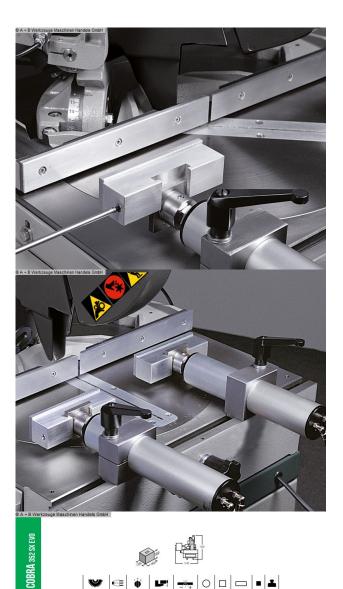

#### Features:

- Semi-automatic high-performance circular saw
- \* For cuts from 45° right to 45° left
- \* In aluminum and light metal alloys
- MEP microprocessor control
- \* Simple user interface with display and mechanical buttons
- \* Start and end positions of the saw head can be saved
- Manually opened safety cover
- Mechanical stops at -45°, +0°, and +45°
- \* Enable quick positioning of the saw head
- Pneumatic vise with quick-release clamp
- \* Pneumatic clamping system allows adjustment of the clamping pressure
- \* Depending on the hardness of the material to be cut
- \* A pneumatic vertical vise is available as an option
- Heavy-duty cast iron construction ensures
- . vibration-free operation and maximum precision
- The saw head can also be tilted up to 45°

## **Machine images**

A + B Werkzeuge Maschinen Handels GmbH

Rottweg 17 • D 48683 Ahaus Tel. (0 25 61) 93 84-0 Fax (0 25 61) 93 84 36 Internet: www.ab-maschinen.de E-Mail: info@ab-maschinen.de Schweißtechnik
Lagereinrichtungen
Industriebedarf
Werksvertretungen
Gebrauchtmaschinen

aus programmierbar, zur Anpassung an das Schnittmaterial.

- Kugelgelagerter Drehtisch zur Gewährleistung einer leichten und genauen Rotation.

- Einspannsystem aus zwei stimseitig angeordneten Schraubstöcken, die frei der Längsachse der Teile entlang angeordnet werden können.

können.

- Einstellbare mechanische Anschläge für die schnelle Positionierung des Kopfes in den Minkelstellungen bei 45° 00 und 45°

-votreelening für UP (LIDNALE, Assinganinge).
 -votreelening für UP (LIDNALE, Assinganinge).
 -Automatische Spächstschimerspreisern, nur bei Schmitzufang in Funktion treetend.
 -Schmitzufang in Funktionstendlige mit Millimererskals und klappbaren Arischäg, um Schmitze gleicht eine geschaft gestellt geschrieft geleine Funktion sich Speckhaft gelicht ein vom der Vertreebergen sich sie Späckhaft (Spilland), nicht der herkömmlichen serienmäßigen Schmierung mit Emülischen sich siehe siehe sich siehe sie