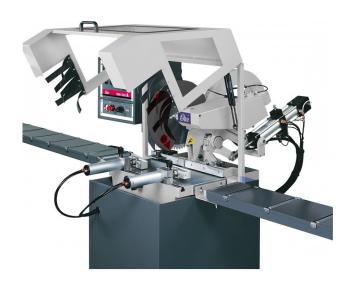

#### Features:

- Semi-automatic high-performance circular saw
- \* For cuts from 45° right to 45° left
- \* In aluminum and light metal alloys
- MEP microprocessor control
- \* Simple user interface with display and mechanical buttons
- \* Start and end positions of the saw head can be saved
- Manually opened safety cover
- Mechanical stops at -45°, +0°, and +45°
- \* Enable quick positioning of the saw head
- Pneumatic vise with quick-release clamp
- \* Pneumatic clamping system allows adjustment of the clamping pressure
- \* Depending on the hardness of the material to be cut
- \* A pneumatic vertical vise is available as an option
- Heavy-duty cast iron construction ensures
- . vibration-free operation and maximum precision
- The saw head can also be tilted up to 45°

## **Machine images**

A + B Werkzeuge Maschinen Handels GmbH

Rottweg 17 • D 48683 Ahaus Tel. (0 25 61) 93 84-0 Fax (0 25 61) 93 84 36 Internet: www.ab-maschinen.de E-Mail: info@ab-maschinen.de Schweißtechnik
Lagereinrichtungen
Industriebedarf
Werksvertretungen
Gebrauchtmaschinen