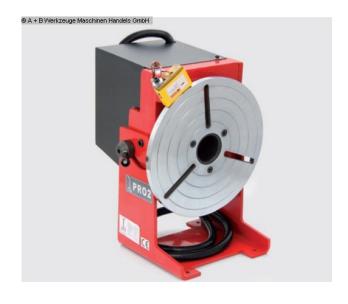

### Furnishing:

- The table can be adjusted at an angle of 0 to 90 degrees tilt and jam
- Start / stop via a location-independent foot switch.
- Direction of rotation can be selected right / left.
- Adjustable rotation time
- The turntable has a 60 mm hollow shaft
- The turntable has a diameter of 340 mm. The surface is chrome-plated for Protection against welding spatter.
- The table speed is adjustable from 0.6 6 rpm.
- The control of the welding machine via the turntable control is possible.
- The ground contact transmits 300 A / 100%.
- The turntable and the control are separate.
- HF protected.
- COM 1800 control with lap welding
- Operating instructions in German

## **Machine attributes**

table diameter: 340 mm

table load: 160 horizontal kg. table load: 100 vertikal kg. swivelling range: 0 - 90 Grad turning speeds: 0,6 - 6,0 U/min bore: 60,0 mm motor: 230 Volt weight of the machine ca.: 56 kg.