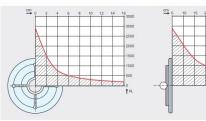

### Schweißpositionierer PRO 2

Perfekt positioniert
Bei der Auswahl eines Drehtlsches muss unbedingt das
Dreh- und Kippmoment bedacht werden. Zu beachten gilt,
wie weit der Schwerpunkt des Werkstücks von der Plan-scheibe entfermt ist, zbw. wie weit entfernt der Schwer-punkt exzentrisch von der Mitte liegt, Das Gewicht des

Spannmittels darf dabei nicht vergessen werden. Oftmals ist dieses höher, als das des Werkstücks selbst. Mittels eines Dreh- und Kipptisches lassen sich Werkstücke optimal zum Schweißen positionieren. Die Produktivität und Qualität wird dadurch deutlich verbessert.