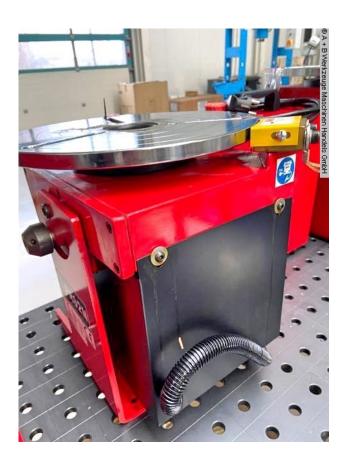

### Furnishing:

- The table can be adjusted at an angle of 0 to 90 degrees tilt and jam
- Start / stop via a location-independent foot switch.
- Direction of rotation can be selected right / left.
- Adjustable rotation time
- The turntable has a 60 mm hollow shaft
- The turntable has a diameter of 340 mm. The surface is chrome-plated for Protection against welding spatter.
- The table speed is adjustable from 0.6 6 rpm.
- The control of the welding machine via the turntable control is possible.
- The ground contact transmits 300 A / 100%.
- The turntable and the control are separate.
- HF protected.
- COM 1800 control with lap welding
- Operating instructions in German

## **Machine attributes**

table diameter: 340 mm

table load: 160 horizontal kg. table load: 100 vertikal kg. swivelling range: 0 - 90 Grad turning speeds: 0,6 - 6,0 U/min bore: 60,0 mm motor: 230 Volt weight of the machine ca.: 56 kg.

### Schweißpositionierer PRO 2

Perfekt positioniert
Bei der Auswahl eines Drehtlsches muss unbedingt das
Dreh- und Kippmoment bedacht werden. Zu beachten gilt,
wie weit der Schwerpunkt des Werkstücks von der Plan-scheibe entfermt ist, zbw. wie weit entfernt der Schwer-punkt exzentrisch von der Mitte liegt, Das Gewicht des

Spannmittels darf dabei nicht vergessen werden. Oftmals ist dieses höher, als das des Werkstücks selbst. Mittels eines Dreh- und Kipptisches lassen sich Werkstücke optimal zum Schweißen positionieren. Die Produktivität und Qualität wird dadurch deutlich verbessert.