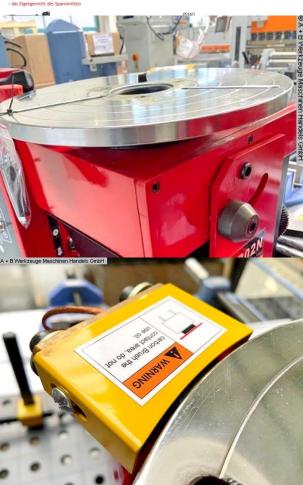

### Furnishing:

- The table can be adjusted at an angle of 0 to 90 degrees tilt and jam
- Start / stop via a location-independent foot switch.
- Direction of rotation can be selected right / left.
- Adjustable rotation time
- The turntable has a 60 mm hollow shaft
- The turntable has a diameter of 340 mm. The surface is chrome-plated for Protection against welding spatter.
- The table speed is adjustable from 0.6 6 rpm.
- The control of the welding machine via the turntable control is possible.
- The ground contact transmits 300 A / 100%.
- The turntable and the control are separate.
- HF protected.
- COM 1800 control with lap welding
- Operating instructions in German

## **Machine attributes**

table diameter: 340 mm

table load: 160 horizontal kg. table load: 100 vertikal kg. swivelling range: 0 - 90 Grad turning speeds: 0,6 - 6,0 U/min bore: 60,0 mm motor: 230 Volt weight of the machine ca.: 56 kg.

## Steuerung für PRO-Drehtische mit HF-Schutz

Fußschalter (2m Kabel) 02.30.80.10120 (alt:71801171) 02.30.80.10125