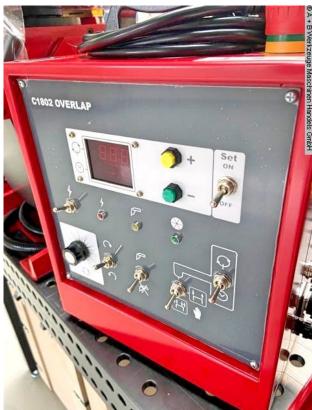

Functions COM 1800 control:

- Right/left rotation
- Infinitely variable speed control
- Welding torch on/off
- Overlap welding adjustable
- Controller for rotation time (2-stroke / 4-stroke)
- Speed display