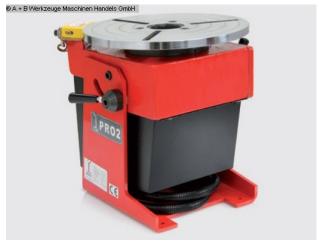

### Furnishing:

- The table can be adjusted at an angle of 0 to 90 degrees tilt and jam
- Start / stop via a location-independent foot switch.
- Direction of rotation can be selected right / left.
- Adjustable rotation time
- The turntable has a 60 mm hollow shaft
- The turntable has a diameter of 340 mm. The surface is chrome-plated for Protection against welding spatter.
- The table speed is adjustable from 0.6 6 rpm.
- The control of the welding machine via the turntable control is possible.
- The ground contact transmits 300 A / 100%.
- The turntable and the control are separate.
- HF protected.
- COM 1800 control with lap welding
- Operating instructions in German

## **Machine attributes**

table diameter: 340 mm

table load: 160 horizontal kg. table load: 100 vertikal kg. swivelling range: 0 - 90 Grad turning speeds: 0,6 - 6,0 U/min bore: 60,0 mm motor: 230 Volt weight of the machine ca.: 56 kg.