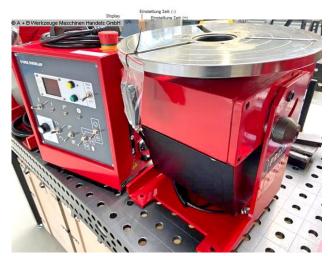

### Furnishing:

- The table can be adjusted at an angle of 0 to 90 degrees tilt and jam
- Start / stop via a location-independent foot switch.
- Direction of rotation can be selected right / left.
- Adjustable rotation time
- The turntable has a 60 mm hollow shaft
- The turntable has a diameter of 340 mm. The surface is chrome-plated for Protection against welding spatter.
- The table speed is adjustable from 0.6 6 rpm.
- The control of the welding machine via the turntable control is possible.
- The ground contact transmits 300 A / 100%.
- The turntable and the control are separate.
- HF protected.
- COM 1800 control with lap welding
- Operating instructions in German

## **Machine attributes**

table diameter: 340 mm

table load: 160 horizontal kg. table load: 100 vertikal kg. swivelling range: 0 - 90 Grad turning speeds: 0,6 - 6,0 U/min bore: 60,0 mm motor: 230 Volt weight of the machine ca.: 56 kg.

range L-W-H: 385 x 340 x 375 mm