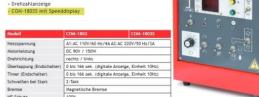

### Furnishing:

- The table can be adjusted at an angle of 0 to 90 degrees tilt and jam
- Start / stop via a location-independent foot switch.
- Direction of rotation can be selected right / left.
- Adjustable rotation time
- The turntable has a 60 mm hollow shaft
- The turntable has a diameter of 340 mm. The surface is chrome-plated for Protection against welding spatter.
- The table speed is adjustable from 0.6 6 rpm.
- The control of the welding machine via the turntable control is possible.
- The ground contact transmits 300 A / 100%.
- The turntable and the control are separate.
- HF protected.
- COM 1800 control with lap welding
- Operating instructions in German

Functions COM 1800 control:

- Right/left rotation
- Infinitely variable speed control
- Welding torch on/off
- Overlap welding adjustable
- Controller for rotation time (2-stroke / 4-stroke)
- Speed display

## **Machine attributes**

table diameter: 340 mm

table load: 160 horizontal kg. table load: 100 vertikal kg. swivelling range: 0 - 90 Grad turning speeds: 0,6 - 6,0 U/min bore: 60,0 mm motor: 230 Volt weight of the machine ca.: 56 kg.