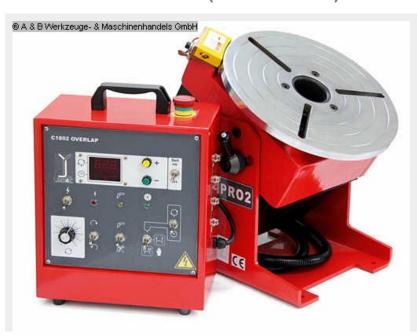

# MB PRO 2 COM 1802 (1008-8459010)

Control type konventionell

**Machine no.** 1008-8459010

**Make** MB

### Furnishing:

- The table can be adjusted at an angle of 0 to 90 degrees tilt and jam
- Start / stop via a location-independent foot switch.
- Direction of rotation can be selected right / left.
- Adjustable rotation time
- The turntable has a 60 mm hollow shaft
- The turntable has a diameter of 340 mm. The surface is chrome-plated for Protection against welding spatter.
- The table speed is adjustable from 0.6 6 rpm.
- The control of the welding machine via the turntable control is possible.
- The ground contact transmits 300 A / 100%.
- The turntable and the control are separate.
- HF protected.
- COM 1800 control with lap welding
- Operating instructions in German

Functions COM 1800 control:

- Right/left rotation
- Infinitely variable speed control
- Welding torch on/off
- Overlap welding adjustable
- Controller for rotation time (2-stroke / 4-stroke)
- Speed display

## **Machine attributes**

table diameter: 340 mm

table load: 160 horizontal kg. table load: 100 vertikal kg. swivelling range: 0 - 90 Grad turning speeds: 0,6 - 6,0 U/min bore: 60,0 mm motor: 230 Volt weight of the machine ca.: 56 kg.