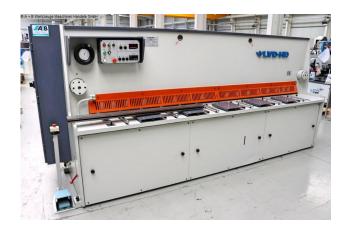

## LVD CS 31/6 (1008-9325399)

Control type konventionell

Construction year 2008

**Machine no.** 1008-9325399

Make LVD

**Location** Ahaus

- \*\* From a maintenance workshop
- \*\* Very well-maintained / good condition
- \*\* With very few operating hours (!!)

## Features:

- Robust electro-hydraulic, slotted-guided sheet metal shear
- LVD control panel centrally located on the front of the machine (left)
- Electro-hydraulic cutting angle adjustment
- \* Including digital actual value display
- Manual cutting gap adjustment
- \* Via handwheel from the front (left)
- \* Including analog value display
- Electro-motor-driven backgauge with recirculating ball screws
- \* Including digital actual position display
- \* Rapid traverse is possible
- 1x long side stop with T-slot + mm scale
- Ball casters + recessed grips in the support table
- Front finger guard
- Rear sheet chute

## **Machine attributes**

sheet width: 3100 mm plate thickness: 6.35 mm thickness at "Niro-steel": 4.00 mm 0.5 - 3.0 ° cutting angle: cutting gap adjustment: 0.05 - 0.8 mm no. of strokes: 13-45 Hub/min back stop - adjustable: 10.0 - 750 mm oil volume: 120 ltr. engine output: 10.0 kW weight: 5500 kg.