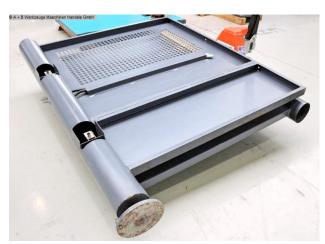

## Features:

- Robust electro-hydraulic, slotted-guided sheet metal shear
- LVD control panel centrally located on the front of the machine (left)
- Electro-hydraulic cutting angle adjustment
- \* Including digital actual value display
- Manual cutting gap adjustment
- \* Via handwheel from the front (left)
- \* Including analog value display
- Electro-motor-driven backgauge with recirculating ball screws
- \* Including digital actual position display
- \* Rapid traverse is possible
- 1x long side stop with T-slot + mm scale
- Ball casters + recessed grips in the support table
- Front finger guard
- Rear sheet chute