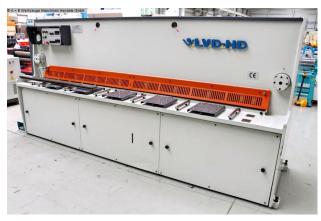

## LVD CS 31/6 (1008-9325399)

Control type konventionell

Construction year 2008

**Machine no.** 1008-9325399

Make LVD

**Location** Ahaus

- \*\* From a maintenance workshop
- \*\* Very well-maintained / good condition
- \*\* With very few operating hours (!!)

## Features:

- Robust electro-hydraulic, slotted-guided sheet metal shear
- LVD control panel centrally located on the front of the machine (left)
- Electro-hydraulic cutting angle adjustment
- \* Including digital actual value display
- Manual cutting gap adjustment
- \* Via handwheel from the front (left)
- \* Including analog value display
- Electro-motor-driven backgauge with recirculating ball screws
- \* Including digital actual position display
- \* Rapid traverse is possible
- 1x long side stop with T-slot + mm scale
- Ball casters + recessed grips in the support table
- Front finger guard
- Rear sheet chute

## **Machine attributes**

sheet width: 3100 mm plate thickness: 6.35 mm thickness at "Niro-steel": 4.00 mm 0.5 - 3.0 ° cutting angle: cutting gap adjustment: 0.05 - 0.8 mm no. of strokes: 13-45 Hub/min back stop - adjustable: 10.0 - 750 mm oil volume: 120 ltr. engine output: 10.0 kW weight: 5500 kg.