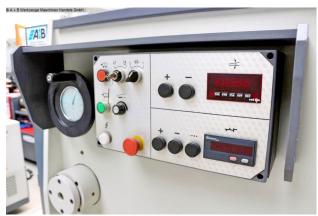

## Features:

- Robust electro-hydraulic, slotted-guided sheet metal shear
- LVD control panel centrally located on the front of the machine (left)
- Electro-hydraulic cutting angle adjustment
- \* Including digital actual value display
- Manual cutting gap adjustment
- \* Via handwheel from the front (left)
- \* Including analog value display
- Electro-motor-driven backgauge with recirculating ball screws
- \* Including digital actual position display
- \* Rapid traverse is possible
- 1x long side stop with T-slot + mm scale
- Ball casters + recessed grips in the support table
- Front finger guard
- Rear sheet chute