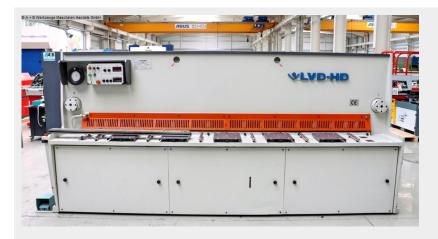

## LVD CS 31/6 (1008-9325399)

Control type konventionell

Construction year 2008

**Machine no.** 1008-9325399

Make LVD

**Location** Ahaus

- \*\* From a maintenance workshop
- \*\* Very well-maintained / good condition
- \*\* With very few operating hours (!!)

## Features:

- Robust electro-hydraulic, slotted-guided sheet metal shear
- LVD control panel centrally located on the front of the machine (left)
- Electro-hydraulic cutting angle adjustment
- \* Including digital actual value display
- Manual cutting gap adjustment
- \* Via handwheel from the front (left)
- \* Including analog value display
- Electro-motor-driven backgauge with recirculating ball screws
- \* Including digital actual position display
- \* Rapid traverse is possible
- 1x long side stop with T-slot + mm scale
- Ball casters + recessed grips in the support table
- Front finger guard
- Rear sheet chute

## **Machine attributes**

sheet width: 3100 mm plate thickness: 6.35 mm thickness at "Niro-steel": 4.00 mm 0.5 - 3.0 ° cutting angle: cutting gap adjustment: 0.05 - 0.8 mm no. of strokes: 13-45 Hub/min back stop - adjustable: 10.0 - 750 mm oil volume: 120 ltr. engine output: 10.0 kW weight: 5500 kg.