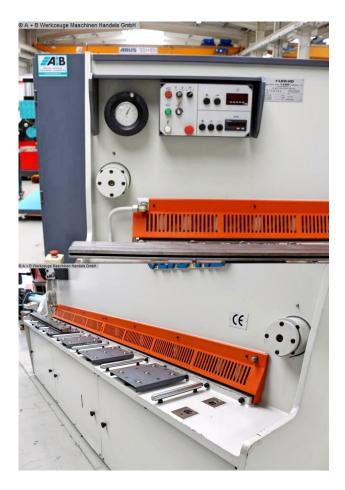

## Features:

- Robust electro-hydraulic, slotted-guided sheet metal shear
- LVD control panel centrally located on the front of the machine (left)
- Electro-hydraulic cutting angle adjustment
- \* Including digital actual value display
- Manual cutting gap adjustment
- \* Via handwheel from the front (left)
- \* Including analog value display
- Electro-motor-driven backgauge with recirculating ball screws
- \* Including digital actual position display
- \* Rapid traverse is possible
- 1x long side stop with T-slot + mm scale
- Ball casters + recessed grips in the support table
- Front finger guard
- Rear sheet chute

- Rear safety device
- 1x freely movable foot switch
- Original operating manual (Dutch language)