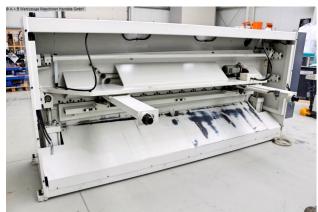

## Features:

- Robust electro-hydraulic, slotted-guided sheet metal shear
- LVD control panel centrally located on the front of the machine (left)
- Electro-hydraulic cutting angle adjustment
- \* Including digital actual value display
- Manual cutting gap adjustment
- \* Via handwheel from the front (left)
- \* Including analog value display
- Electro-motor-driven backgauge with recirculating ball screws
- \* Including digital actual position display
- \* Rapid traverse is possible
- 1x long side stop with T-slot + mm scale
- Ball casters + recessed grips in the support table
- Front finger guard
- Rear sheet chute

- Rear safety device
- 1x freely movable foot switch
- Original operating manual (Dutch language)