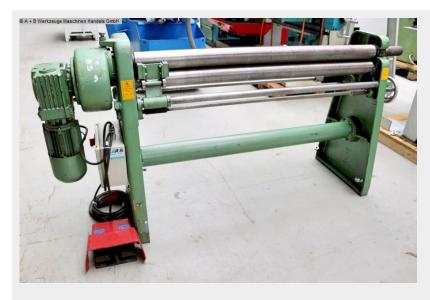

## LUNA 8266 12/20 (1008-9401292)

Control type konventionell

**Construction year** 1997

Machine no. 1008-9401292

Make LUNA

Location Ahaus

- \*\* From a maintenance workshop
- \*\* Good condition (!!)

Universal machine for medium to high production loads, suitable for most applications. Motor-driven with cambered rollers mounted in needle bearings. The upper and lower rollers are adjusted via a handwheel and worm gear. The upper and lower rollers are driven by a worm gear. The entire drive is housed on one side of the machine, resulting in a remarkably compact design.

Features:

- Robust motorized roll bending machine for single and series production
- Asymmetrical roller arrangement
- Electrically driven upper and lower rollers
- Manually adjustable upper roller
- Manual lower roller adjustment via handwheel
- \* Adjustment range approx. 25.0 mm
- Manual side roller adjustment via handwheel
- \* Including analog position indicator
- \* Adjustment range approx. 55.0 mm

## Machine attributes

| sheet width:                   | 1290 mm             |
|--------------------------------|---------------------|
| plate thickness:               | 2.0 mm              |
| Sheet thickness / Pre-Bending: | 2.0 mm              |
| roll length:                   | 1290 mm             |
| speed:                         | ca. 4.0 m/min       |
| roll diam. toproll:            | 82.0 mm             |
| roll diam. bottom roll:        | 82.0 mm             |
| Roller diameter / side roller: | 82.0                |
| work height max .:             | ca. 850 mm          |
| total power requirement:       | 2.0 kW              |
| weight:                        | 440 kg              |
| range L-W-H:                   | 1950 x 550 x 960 mm |
|                                |                     |