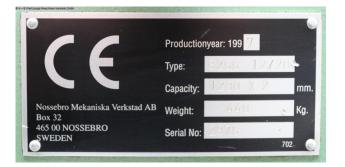

## LUNA 8266 12/20 (1008-9401292)

Control type konventionell

**Construction year** 1997

Machine no. 1008-9401292

Make LUNA

Location Ahaus

- \*\* From a maintenance workshop
- \*\* Good condition (!!)

Universal machine for medium to high production loads, suitable for most applications. Motor-driven with cambered rollers mounted in needle bearings. The upper and lower rollers are adjusted via a handwheel and worm gear. The upper and lower rollers are driven by a worm gear. The entire drive is housed on one side of the machine, resulting in a remarkably compact design.

## Machine attributes

| sheet width:                   | 1290 mm             |
|--------------------------------|---------------------|
| plate thickness:               | 2.0 mm              |
| Sheet thickness / Pre-Bending: | 2.0 mm              |
| roll length:                   | 1290 mm             |
| speed:                         | ca. 4.0 m/min       |
| roll diam. toproll:            | 82.0 mm             |
| roll diam. bottom roll:        | 82.0 mm             |
| Roller diameter / side roller: | 82.0                |
| work height max .:             | ca. 850 mm          |
| total power requirement:       | 2.0 kW              |
| weight:                        | 440 kg              |
| range L-W-H:                   | 1950 x 550 x 960 mm |
|                                |                     |