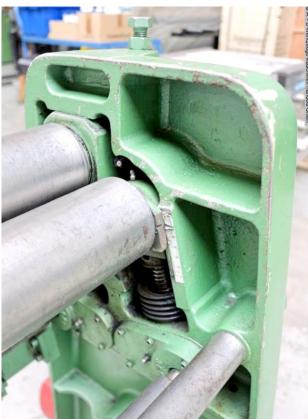

## LUNA 8266 12/20 (1008-9401292)

Control type konventionell

**Construction year** 1997

Machine no. 1008-9401292

Make LUNA

Location Ahaus

- \*\* From a maintenance workshop
- \*\* Good condition (!!)

Universal machine for medium to high production loads, suitable for most applications. Motor-driven with cambered rollers mounted in needle bearings. The upper and lower rollers are adjusted via a handwheel and worm gear. The upper and lower rollers are driven by a worm gear. The entire drive is housed on one side of the machine, resulting in a remarkably compact design.

Features:

- Robust motorized roll bending machine for single and series production
- Asymmetrical roller arrangement
- Electrically driven upper and lower rollers
- Manually adjustable upper roller
- Manual lower roller adjustment via handwheel
- \* Adjustment range approx. 25.0 mm
- Manual side roller adjustment via handwheel
- \* Including analog position indicator
- \* Adjustment range approx. 55.0 mm

- Including conical bending device

- 1x double foot switch for left and right operation