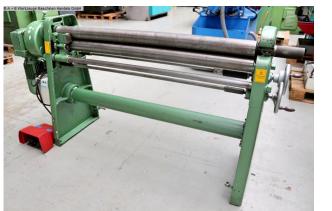

## LUNA 8266 12/20 (1008-9401292)

Control type konventionell

**Construction year** 1997

Machine no. 1008-9401292

Make LUNA

Location Ahaus

- \*\* From a maintenance workshop
- \*\* Good condition (!!)

Universal machine for medium to high production loads, suitable for most applications. Motor-driven with cambered rollers mounted in needle bearings. The upper and lower rollers are adjusted via a handwheel and worm gear. The upper and lower rollers are driven by a worm gear. The entire drive is housed on one side of the machine, resulting in a remarkably compact design.

Features:

- Robust motorized roll bending machine for single and series production
- Asymmetrical roller arrangement
- Electrically driven upper and lower rollers
- Manually adjustable upper roller
- Manual lower roller adjustment via handwheel
- \* Adjustment range approx. 25.0 mm
- Manual side roller adjustment via handwheel
- \* Including analog position indicator
- \* Adjustment range approx. 55.0 mm

## Machine attributes

| sheet width:                   | 1290 mm             |
|--------------------------------|---------------------|
| plate thickness:               | 2.0 mm              |
| Sheet thickness / Pre-Bending: | 2.0 mm              |
| roll length:                   | 1290 mm             |
| speed:                         | ca. 4.0 m/min       |
| roll diam. toproll:            | 82.0 mm             |
| roll diam. bottom roll:        | 82.0 mm             |
| Roller diameter / side roller: | 82.0                |
| work height max .:             | ca. 850 mm          |
| total power requirement:       | 2.0 kW              |
| weight:                        | 440 kg              |
| range L-W-H:                   | 1950 x 550 x 960 mm |
|                                |                     |