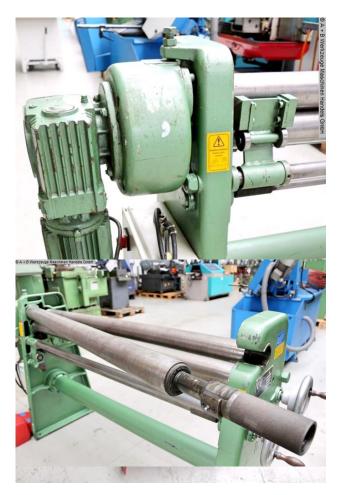

Features:

- Robust motorized roll bending machine for single and series production
- Asymmetrical roller arrangement
- Electrically driven upper and lower rollers
- Manually adjustable upper roller
- Manual lower roller adjustment via handwheel
- \* Adjustment range approx. 25.0 mm
- Manual side roller adjustment via handwheel
- \* Including analog position indicator
- \* Adjustment range approx. 55.0 mm

- Including conical bending device

- 1x double foot switch for left and right operation

## Machine attributes

| sheet width:                   | 1290 mm             |
|--------------------------------|---------------------|
| plate thickness:               | 2.0 mm              |
| Sheet thickness / Pre-Bending: | 2.0 mm              |
| roll length:                   | 1290 mm             |
| speed:                         | ca. 4.0 m/min       |
| roll diam. toproll:            | 82.0 mm             |
| roll diam. bottom roll:        | 82.0 mm             |
| Roller diameter / side roller: | 82.0                |
| work height max .:             | ca. 850 mm          |
| total power requirement:       | 2.0 kW              |
| weight:                        | 440 kg              |
| range L-W-H:                   | 1950 x 550 x 960 mm |
|                                |                     |