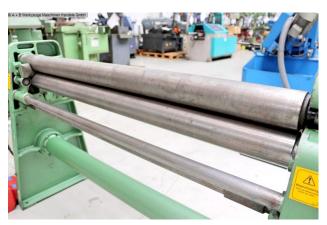

## LUNA 8266 12/20 (1008-9401292)

Control type konventionell

**Construction year** 1997

Machine no. 1008-9401292

Make LUNA

Location Ahaus

- \*\* From a maintenance workshop
- \*\* Good condition (!!)

Universal machine for medium to high production loads, suitable for most applications. Motor-driven with cambered rollers mounted in needle bearings. The upper and lower rollers are adjusted via a handwheel and worm gear. The upper and lower rollers are driven by a worm gear. The entire drive is housed on one side of the machine, resulting in a remarkably compact design.

Features:

- Robust motorized roll bending machine for single and series production
- Asymmetrical roller arrangement
- Electrically driven upper and lower rollers
- Manually adjustable upper roller
- Manual lower roller adjustment via handwheel
- \* Adjustment range approx. 25.0 mm
- Manual side roller adjustment via handwheel
- \* Including analog position indicator
- \* Adjustment range approx. 55.0 mm

## Machine attributes

| sheet width:                   | 1290 mm             |
|--------------------------------|---------------------|
| plate thickness:               | 2.0 mm              |
| Sheet thickness / Pre-Bending: | 2.0 mm              |
| roll length:                   | 1290 mm             |
| speed:                         | ca. 4.0 m/min       |
| roll diam. toproll:            | 82.0 mm             |
| roll diam. bottom roll:        | 82.0 mm             |
| Roller diameter / side roller: | 82.0                |
| work height max .:             | ca. 850 mm          |
| total power requirement:       | 2.0 kW              |
| weight:                        | 440 kg              |
| range L-W-H:                   | 1950 x 550 x 960 mm |
|                                |                     |