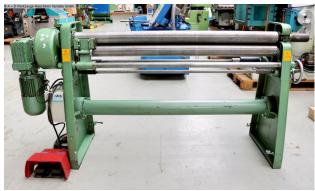

## LUNA 8266 12/20 (1008-9401292)

Control type konventionell

**Construction year** 1997

Machine no. 1008-9401292

Make LUNA

Location Ahaus

- \*\* From a maintenance workshop
- \*\* Good condition (!!)

Universal machine for medium to high production loads, suitable for most applications. Motor-driven with cambered rollers mounted in needle bearings. The upper and lower rollers are adjusted via a handwheel and worm gear. The upper and lower rollers are driven by a worm gear. The entire drive is housed on one side of the machine, resulting in a remarkably compact design.

Features:

- Robust motorized roll bending machine for single and series production
- Asymmetrical roller arrangement
- Electrically driven upper and lower rollers
- Manually adjustable upper roller
- Manual lower roller adjustment via handwheel
- \* Adjustment range approx. 25.0 mm
- Manual side roller adjustment via handwheel
- \* Including analog position indicator
- \* Adjustment range approx. 55.0 mm

## Machine attributes

| sheet width:                   | 1290 mm             |
|--------------------------------|---------------------|
| plate thickness:               | 2.0 mm              |
| Sheet thickness / Pre-Bending: | 2.0 mm              |
| roll length:                   | 1290 mm             |
| speed:                         | ca. 4.0 m/min       |
| roll diam. toproll:            | 82.0 mm             |
| roll diam. bottom roll:        | 82.0 mm             |
| Roller diameter / side roller: | 82.0                |
| work height max .:             | ca. 850 mm          |
| total power requirement:       | 2.0 kW              |
| weight:                        | 440 kg              |
| range L-W-H:                   | 1950 x 550 x 960 mm |
|                                |                     |