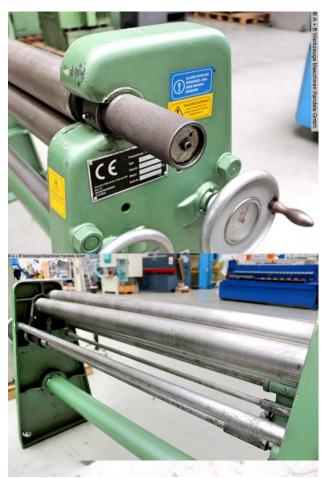

## LUNA 8266 12/20 (1008-9401292)

Control type konventionell

**Construction year** 1997

Machine no. 1008-9401292

Make LUNA

Location Ahaus

- \*\* From a maintenance workshop
- \*\* Good condition (!!)

Universal machine for medium to high production loads, suitable for most applications. Motor-driven with cambered rollers mounted in needle bearings. The upper and lower rollers are adjusted via a handwheel and worm gear. The upper and lower rollers are driven by a worm gear. The entire drive is housed on one side of the machine, resulting in a remarkably compact design.

Features:

- Robust motorized roll bending machine for single and series production
- Asymmetrical roller arrangement
- Electrically driven upper and lower rollers
- Manually adjustable upper roller
- Manual lower roller adjustment via handwheel
- \* Adjustment range approx. 25.0 mm
- Manual side roller adjustment via handwheel
- \* Including analog position indicator
- \* Adjustment range approx. 55.0 mm

- Including conical bending device

- 1x double foot switch for left and right operation