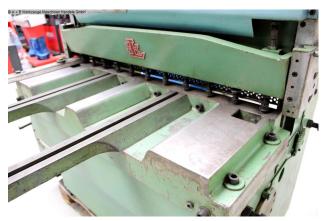

#### Furnishing:

- heavy / robust electro-mechanical sheet metal shears
- Machine body in a closed design as an all-steel welded construction
- heavy / robust drive motor (5.0 KW)
- manual back gauge, adjustable from the rear
- \* Adjustment by handwheel, with mm scale
- 1x side stop
- 2x front support arms with T-slot
- manual central lubrication
- Operating hours counter
- Special accessories: 1x set of LOTZE replacement knives

### Machine attributes

| sheet width:                              | 1040 mm             |
|-------------------------------------------|---------------------|
| plate thickness:                          | 4,0 mm              |
| thickness at "Niro-steel":                | 2,5 mm              |
| blade length:                             | 1100 mm             |
| no. of strokes:                           | ca. 38 Hub/min      |
| back stop - adjustable:                   | ca. 500 mm          |
|                                           |                     |
| Control:                                  | konv.               |
| Control:<br>table height:                 | konv.<br>820 mm     |
|                                           |                     |
| table height:                             | 820 mm              |
| table height:<br>Number of working hours: | 820 mm<br>ca. 610 h |