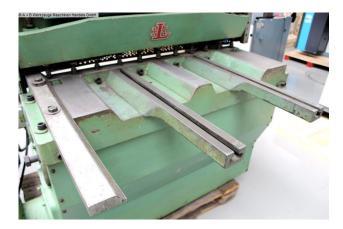

#### Furnishing:

- heavy / robust electro-mechanical sheet metal shears
- Machine body in a closed design as an all-steel welded construction
- heavy / robust drive motor (5.0 KW)
- manual back gauge, adjustable from the rear
- \* Adjustment by handwheel, with mm scale
- 1x side stop
- 2x front support arms with T-slot
- manual central lubrication
- Operating hours counter
- Special accessories: 1x set of LOTZE replacement knives

### Machine attributes

| sheet width:                              | 1040 mm             |
|-------------------------------------------|---------------------|
| plate thickness:                          | 4,0 mm              |
| thickness at "Niro-steel":                | 2,5 mm              |
| blade length:                             | 1100 mm             |
| no. of strokes:                           | ca. 38 Hub/min      |
| back stop - adjustable:                   | ca. 500 mm          |
|                                           |                     |
| Control:                                  | konv.               |
| Control:<br>table height:                 | konv.<br>820 mm     |
|                                           |                     |
| table height:                             | 820 mm              |
| table height:<br>Number of working hours: | 820 mm<br>ca. 610 h |