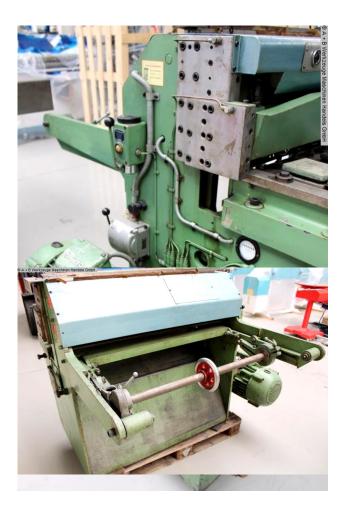

#### Furnishing:

- heavy / robust electro-mechanical sheet metal shears
- Machine body in a closed design as an all-steel welded construction
- heavy / robust drive motor (5.0 KW)
- manual back gauge, adjustable from the rear
- \* Adjustment by handwheel, with mm scale
- 1x side stop
- 2x front support arms with T-slot
- manual central lubrication
- Operating hours counter
- Special accessories: 1x set of LOTZE replacement knives

### Machine attributes

| sheet width:                              | 1040 mm             |
|-------------------------------------------|---------------------|
| plate thickness:                          | 4,0 mm              |
| thickness at "Niro-steel":                | 2,5 mm              |
| blade length:                             | 1100 mm             |
| no. of strokes:                           | ca. 38 Hub/min      |
| back stop - adjustable:                   | ca. 500 mm          |
|                                           |                     |
| Control:                                  | konv.               |
| Control:<br>table height:                 | konv.<br>820 mm     |
|                                           |                     |
| table height:                             | 820 mm              |
| table height:<br>Number of working hours: | 820 mm<br>ca. 610 h |