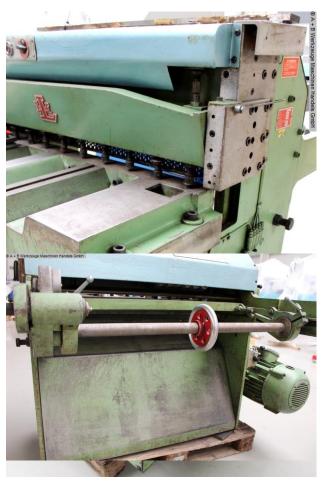

## LOTZE K 10 / 1040 x 4,0 (1008-9325309)

Control type konventionell

Construction year 1967

Machine no. 1008-9325309

Make LOTZE

Location Ahaus

- \*\* Machine from a maintenance workshop
- \*\* with only approx. 610 operating hours (!!)

#### Furnishing:

- heavy / robust electro-mechanical sheet metal shears
- Machine body in a closed design as an all-steel welded construction
- heavy / robust drive motor (5.0 KW)
- manual back gauge, adjustable from the rear
- \* Adjustment by handwheel, with mm scale
- 1x side stop
- 2x front support arms with T-slot
- manual central lubrication
- Operating hours counter
- Special accessories: 1x set of LOTZE replacement knives

### Machine attributes

| sheet width:                              | 1040 mm             |
|-------------------------------------------|---------------------|
| plate thickness:                          | 4,0 mm              |
| thickness at "Niro-steel":                | 2,5 mm              |
| blade length:                             | 1100 mm             |
| no. of strokes:                           | ca. 38 Hub/min      |
| back stop - adjustable:                   | ca. 500 mm          |
|                                           |                     |
| Control:                                  | konv.               |
| Control:<br>table height:                 | konv.<br>820 mm     |
|                                           |                     |
| table height:                             | 820 mm              |
| table height:<br>Number of working hours: | 820 mm<br>ca. 610 h |