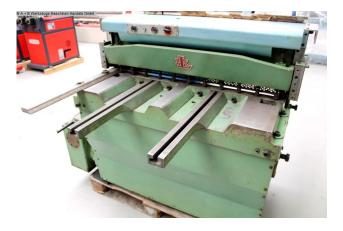

## LOTZE K 10 / 1040 x 4,0 (1008-9325309)

Control type konventionell

Construction year 1967

Machine no. 1008-9325309

Make LOTZE

Location Ahaus

- \*\* Machine from a maintenance workshop
- \*\* with only approx. 610 operating hours (!!)

#### Furnishing:

- heavy / robust electro-mechanical sheet metal shears
- Machine body in a closed design as an all-steel welded construction
- heavy / robust drive motor (5.0 KW)
- manual back gauge, adjustable from the rear
- \* Adjustment by handwheel, with mm scale
- 1x side stop
- 2x front support arms with T-slot
- manual central lubrication
- Operating hours counter
- Special accessories: 1x set of LOTZE replacement knives

### Machine attributes

| sheet width:                              | 1040 mm             |
|-------------------------------------------|---------------------|
| plate thickness:                          | 4,0 mm              |
| thickness at "Niro-steel":                | 2,5 mm              |
| blade length:                             | 1100 mm             |
| no. of strokes:                           | ca. 38 Hub/min      |
| back stop - adjustable:                   | ca. 500 mm          |
|                                           |                     |
| Control:                                  | konv.               |
| Control:<br>table height:                 | konv.<br>820 mm     |
|                                           |                     |
| table height:                             | 820 mm              |
| table height:<br>Number of working hours: | 820 mm<br>ca. 610 h |