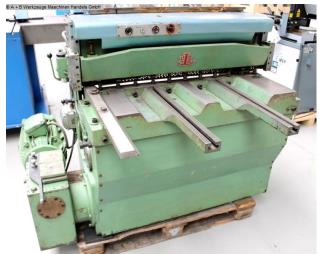

## LOTZE K 10 / 1040 x 4,0 (1008-9325309)

Control type konventionell

Construction year 1967

Machine no. 1008-9325309

Make LOTZE

Location Ahaus

- \*\* Machine from a maintenance workshop
- \*\* with only approx. 610 operating hours (!!)

#### Furnishing:

- heavy / robust electro-mechanical sheet metal shears
- Machine body in a closed design as an all-steel welded construction
- heavy / robust drive motor (5.0 KW)
- manual back gauge, adjustable from the rear
- \* Adjustment by handwheel, with mm scale
- 1x side stop
- 2x front support arms with T-slot
- manual central lubrication
- Operating hours counter
- Special accessories: 1x set of LOTZE replacement knives

### Machine attributes

| sheet width:                              | 1040 mm             |
|-------------------------------------------|---------------------|
| plate thickness:                          | 4,0 mm              |
| thickness at "Niro-steel":                | 2,5 mm              |
| blade length:                             | 1100 mm             |
| no. of strokes:                           | ca. 38 Hub/min      |
| back stop - adjustable:                   | ca. 500 mm          |
|                                           |                     |
| Control:                                  | konv.               |
| Control:<br>table height:                 | konv.<br>820 mm     |
|                                           |                     |
| table height:                             | 820 mm              |
| table height:<br>Number of working hours: | 820 mm<br>ca. 610 h |