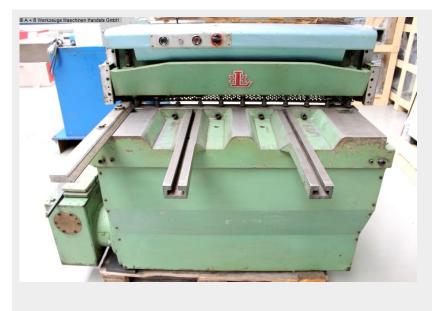

## LOTZE K 10 / 1040 x 4,0 (1008-9325309)

Control type konventionell

Construction year 1967

Machine no. 1008-9325309

Make LOTZE

Location Ahaus

- \*\* Machine from a maintenance workshop
- \*\* with only approx. 610 operating hours (!!)

#### Furnishing:

- heavy / robust electro-mechanical sheet metal shears
- Machine body in a closed design as an all-steel welded construction
- heavy / robust drive motor (5.0 KW)
- manual back gauge, adjustable from the rear
- \* Adjustment by handwheel, with mm scale
- 1x side stop
- 2x front support arms with T-slot
- manual central lubrication
- Operating hours counter
- Special accessories: 1x set of LOTZE replacement knives

### Machine attributes

| sheet width:                              | 1040 mm             |
|-------------------------------------------|---------------------|
| plate thickness:                          | 4,0 mm              |
| thickness at "Niro-steel":                | 2,5 mm              |
| blade length:                             | 1100 mm             |
| no. of strokes:                           | ca. 38 Hub/min      |
| back stop - adjustable:                   | ca. 500 mm          |
|                                           |                     |
| Control:                                  | konv.               |
| Control:<br>table height:                 | konv.<br>820 mm     |
|                                           |                     |
| table height:                             | 820 mm              |
| table height:<br>Number of working hours: | 820 mm<br>ca. 610 h |