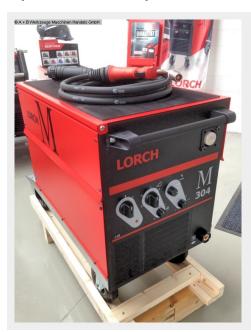

# LORCH MIG MAG M 304 \*SET\* (1008-8455055)

Control type konventionell

**Machine no.** 1008-8455055

Make LORCH

### **Machine attributes**

welding power: 30 - 290 A (stufenlos)

welding power:ED 60% 175 AWire thickness:0,6 - 1,2 Stahl mmWire thickness:1,0 - 1,2 ALU mm

voltage: 400 V weight: 67 kg