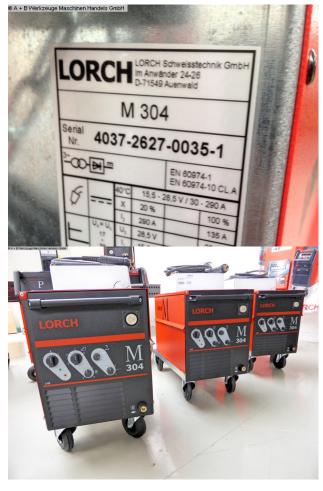

# LORCH MIG MAG M 304 \*SET\* (1008-8455055)

Control type konventionell

**Machine no.** 1008-8455055

Make LORCH

### **Machine attributes**

welding power: 30 - 290 A (stufenlos)

welding power:ED 60% 175 AWire thickness:0,6 - 1,2 Stahl mmWire thickness:1,0 - 1,2 ALU mm

voltage: 400 V weight: 67 kg