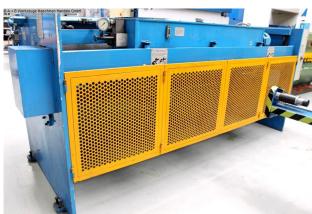

- 3 front support arms
- Support table including ball transfer units
- Rear guard (safety doors)
- Front finger/intrusion guard
- 1x freely movable foot switch including emergency stop button
- "CE" marking
- Operating instructions (PDF)