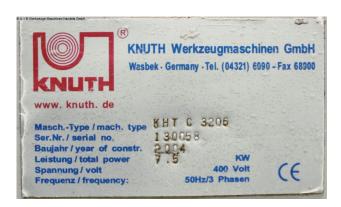

## KNUTH KHT 3206 C (1008-9325321)

Control type CNC

Construction year 2004

Machine no. 1008-9325321

Make KNUTH

**Location**Ahaus

- \*\* From a maintenance workshop good condition (!!)
- \*\* According to the previous seller, it was only used sporadically.
- \*\* New price ~ 35.000 Euro
- Inspected condition Machine video https://www.youtube.com/watch?v=wyeVUYw-ZCw

## **Machine attributes**

sheet width: 3200 mm plate thickness: 0.5 - 6.0 mm 1° 30 ° cutting angle: no. of strokes: 14 Hub/min back stop - adjustable: max. 525 mm down holder: 13 Stück work height max.: 800 mm Control: "EASY-VIEW"

oil volume: 270 I voltage: 400 V engine output: 7.5 kW weight: 6100 kg

range L-W-H: 4010 x 1610 x 1620 mm