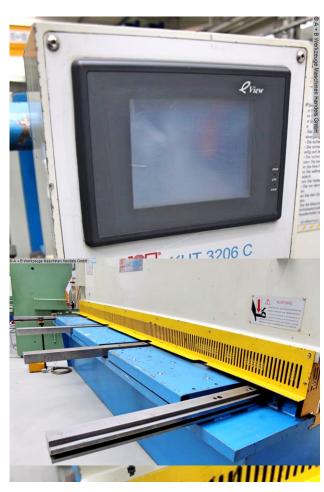

## Features:

- Electro-hydraulic swing beam shear
- KNUTH "EASY-VIEW" Touch CNC positioning control
- \* Robust backgauge with high-quality recirculating ball screws
- Machine frame and cutter bar made of sturdy welded construction
- The proven swing beam design enables a small cutter angle
- \* For optimal cutting quality and minimal workpiece distortion
- Hydraulically operated hold-down clamps
- Electro-motorized cutting gap adjustment
- Continuous cutting length adjustment for short strokes
- Machine side stand with overhang
- 1 long side stop, including tilting cam and mm scale

- 3 front support arms
- Support table including ball transfer units
- Rear guard (safety doors)
- Front finger/intrusion guard
- 1x freely movable foot switch including emergency stop button
- "CE" marking
- Operating instructions (PDF)