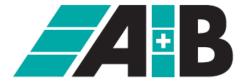

## Features:

- Electro-hydraulic swing beam shear
- KNUTH "EASY-VIEW" Touch CNC positioning control
- \* Robust backgauge with high-quality recirculating ball screws
- Machine frame and cutter bar made of sturdy welded construction
- The proven swing beam design enables a small cutter angle
- \* For optimal cutting quality and minimal workpiece distortion
- Hydraulically operated hold-down clamps
- Electro-motorized cutting gap adjustment
- Continuous cutting length adjustment for short strokes
- Machine side stand with overhang
- 1 long side stop, including tilting cam and mm scale

## **Machine attributes**

sheet width: 3200 mm plate thickness: 0.5 - 6.0 mm 1° 30 ° cutting angle: no. of strokes: 14 Hub/min back stop - adjustable: max. 525 mm down holder: 13 Stück work height max.: 800 mm Control: "EASY-VIEW"