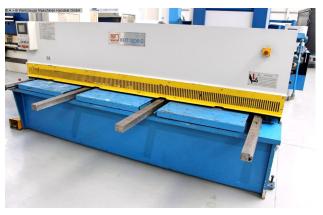

## KNUTH KHT 3206 C (1008-9325321)

Control type CNC

Construction year 2004

Machine no. 1008-9325321

Make KNUTH

**Location**Ahaus

- \*\* From a maintenance workshop good condition (!!)
- \*\* According to the previous seller, it was only used sporadically.
- \*\* New price ~ 35.000 Euro
- Inspected condition Machine video https://www.youtube.com/watch?v=wyeVUYw-ZCw

## Features:

- Electro-hydraulic swing beam shear
- KNUTH "EASY-VIEW" Touch CNC positioning control
- \* Robust backgauge with high-quality recirculating ball screws
- Machine frame and cutter bar made of sturdy welded construction
- The proven swing beam design enables a small cutter angle
- \* For optimal cutting quality and minimal workpiece distortion
- Hydraulically operated hold-down clamps
- Electro-motorized cutting gap adjustment
- Continuous cutting length adjustment for short strokes
- Machine side stand with overhang
- 1 long side stop, including tilting cam and mm scale

- 3 front support arms
- Support table including ball transfer units
- Rear guard (safety doors)
- Front finger/intrusion guard
- 1x freely movable foot switch including emergency stop button
- "CE" marking
- Operating instructions (PDF)

## **Machine attributes**

sheet width: 3200 mm plate thickness: 0.5 - 6.0 mm 1° 30 ° cutting angle: no. of strokes: 14 Hub/min back stop - adjustable: max. 525 mm down holder: 13 Stück work height max.: 800 mm Control: "EASY-VIEW"

oil volume: 270 I voltage: 400 V engine output: 7.5 kW weight: 6100 kg

range L-W-H: 4010 x 1610 x 1620 mm