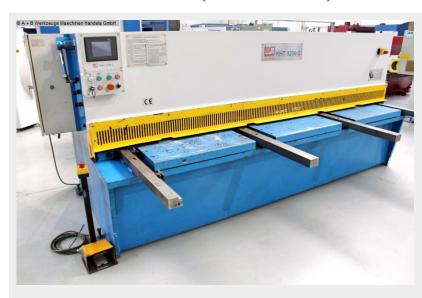

## KNUTH KHT 3206 C (1008-9325321)

Control type CNC

Construction year 2004

Machine no. 1008-9325321

Make KNUTH

**Location**Ahaus

- \*\* From a maintenance workshop good condition (!!)
- \*\* According to the previous seller, it was only used sporadically.
- \*\* New price ~ 35.000 Euro
- Inspected condition Machine video https://www.youtube.com/watch?v=wyeVUYw-ZCw

## Features:

- Electro-hydraulic swing beam shear
- KNUTH "EASY-VIEW" Touch CNC positioning control
- \* Robust backgauge with high-quality recirculating ball screws
- Machine frame and cutter bar made of sturdy welded construction
- The proven swing beam design enables a small cutter angle
- \* For optimal cutting quality and minimal workpiece distortion
- Hydraulically operated hold-down clamps
- Electro-motorized cutting gap adjustment
- Continuous cutting length adjustment for short strokes
- Machine side stand with overhang
- 1 long side stop, including tilting cam and mm scale

- 3 front support arms
- Support table including ball transfer units
- Rear guard (safety doors)
- Front finger/intrusion guard
- 1x freely movable foot switch including emergency stop button
- "CE" marking
- Operating instructions (PDF)

## **Machine attributes**

sheet width: 3200 mm plate thickness: 0.5 - 6.0 mm 1° 30 ° cutting angle: no. of strokes: 14 Hub/min back stop - adjustable: max. 525 mm down holder: 13 Stück work height max.: 800 mm Control: "EASY-VIEW"

oil volume: 270 I voltage: 400 V engine output: 7.5 kW weight: 6100 kg

range L-W-H: 4010 x 1610 x 1620 mm