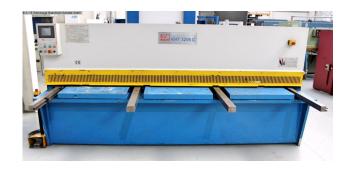

## KNUTH KHT 3206 C (1008-9325321)

Control type CNC

Construction year 2004

Machine no. 1008-9325321

Make KNUTH

**Location**Ahaus

- \*\* From a maintenance workshop good condition (!!)
- \*\* According to the previous seller, it was only used sporadically.
- \*\* New price ~ 35.000 Euro
- Inspected condition Machine video https://www.youtube.com/watch?v=wyeVUYw-ZCw

## Features:

- Electro-hydraulic swing beam shear
- KNUTH "EASY-VIEW" Touch CNC positioning control
- \* Robust backgauge with high-quality recirculating ball screws
- Machine frame and cutter bar made of sturdy welded construction
- The proven swing beam design enables a small cutter angle
- \* For optimal cutting quality and minimal workpiece distortion
- Hydraulically operated hold-down clamps
- Electro-motorized cutting gap adjustment
- Continuous cutting length adjustment for short strokes
- Machine side stand with overhang
- 1 long side stop, including tilting cam and mm scale

- 3 front support arms
- Support table including ball transfer units
- Rear guard (safety doors)
- Front finger/intrusion guard
- 1x freely movable foot switch including emergency stop button
- "CE" marking
- Operating instructions (PDF)

## **Machine attributes**

sheet width: 3200 mm plate thickness: 0.5 - 6.0 mm 1° 30 ° cutting angle: no. of strokes: 14 Hub/min back stop - adjustable: max. 525 mm down holder: 13 Stück work height max.: 800 mm Control: "EASY-VIEW"

oil volume: 270 I voltage: 400 V engine output: 7.5 kW weight: 6100 kg

range L-W-H: 4010 x 1610 x 1620 mm