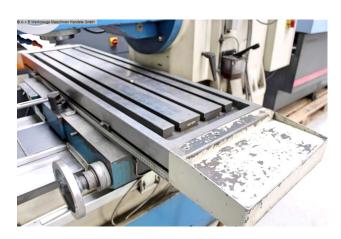

The heavy universal bed milling machine offers wide guides and high
Drive power for superior cutting performance and is with your
Extensive equipment ideal for plant and mechanical engineering
suitable. The heavy vertical milling head can be swiveled right and left,
The quill can be moved manually and the spindle speed can be adjusted
continuously regulate. The feed in the Y and X axes can be done via a robust
Manual transmission can be varied. All axes have rapid traverse and the
Large clamping table offers plenty of space for workpieces and clamping devices.

## **Machine attributes**

 x-travel:
 950 mm

 y-travel:
 400 mm

 z-travel:
 500 mm

 tool taper:
 ISO 50

 throat:
 510 mm

 quill stroke:
 105 mm

spindle turning speed range: 18 - 1800 U/min feeds: 16 - 627 mm/min rapid traverse: 1670 mm/min table-size: 1400 x 400 mm

table load capacity: 500 kg

T-slots: 3x14x100 mm distance spindle /table: 150 - 650 mm engine output: 9,0 kW weight: 3660 kg

dimensions of the machine ca.: 2290 x 1770 x 2120 mm