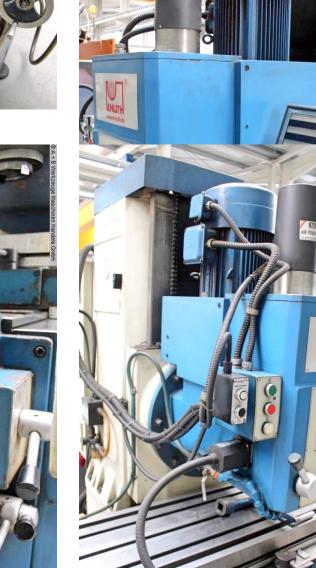

The heavy universal bed milling machine offers wide guides and high
Drive power for superior cutting performance and is with your
Extensive equipment ideal for plant and mechanical engineering
suitable. The heavy vertical milling head can be swiveled right and left,
The quill can be moved manually and the spindle speed can be adjusted
continuously regulate. The feed in the Y and X axes can be done via a robust
Manual transmission can be varied. All axes have rapid traverse and the
Large clamping table offers plenty of space for workpieces and clamping devices.

Furnishing:

- Continuous speed regulation by frequency converter
- Rigid right-angle guides guarantee lasting accuracy
- Meehanite gray cast iron frame
- $\pm$  30° swiveling milling head
- Hardened and ground guideways in all axes
- The machine is equipped with a 3-axis position display as standard
- \* Greater work accuracy
- \* Lower error rate
- \* Greater manufacturing reliability
- \* Significant time savings
- \* Increased productivity
- \* Easy to read display
- \* User friendly features
- \* Clearly arranged keyboard
- \* Resolution 0.01/0.005mm
- Central lubrication
- Coolant device
- Operation manual
- \* Machine link: