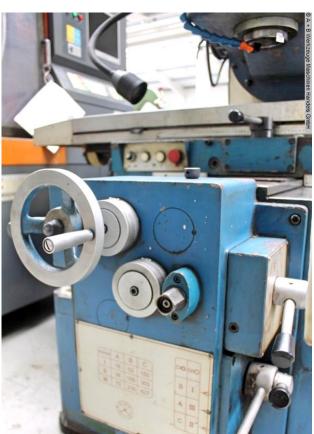

Furnishing:

- Continuous speed regulation by frequency converter
- Rigid right-angle guides guarantee lasting accuracy
- Meehanite gray cast iron frame
- $\pm$  30° swiveling milling head
- Hardened and ground guideways in all axes
- The machine is equipped with a 3-axis position display as standard
- \* Greater work accuracy
- \* Lower error rate
- \* Greater manufacturing reliability
- \* Significant time savings
- \* Increased productivity
- \* Easy to read display
- \* User friendly features
- \* Clearly arranged keyboard
- \* Resolution 0.01/0.005mm
- Central lubrication
- Coolant device
- Operation manual
- \* Machine link: