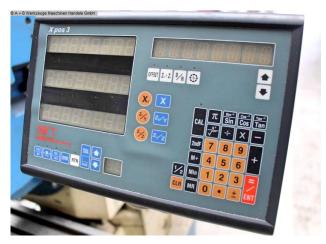

Furnishing:

- Continuous speed regulation by frequency converter
- Rigid right-angle guides guarantee lasting accuracy
- Meehanite gray cast iron frame
- $\pm$  30° swiveling milling head
- Hardened and ground guideways in all axes
- The machine is equipped with a 3-axis position display as standard
- \* Greater work accuracy
- \* Lower error rate
- \* Greater manufacturing reliability
- \* Significant time savings
- \* Increased productivity
- \* Easy to read display
- \* User friendly features
- \* Clearly arranged keyboard
- \* Resolution 0.01/0.005mm
- Central lubrication
- Coolant device
- Operation manual
- \* Machine link: