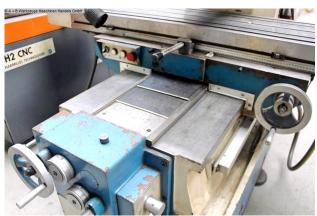

The heavy universal bed milling machine offers wide guides and high
Drive power for superior cutting performance and is with your
Extensive equipment ideal for plant and mechanical engineering
suitable. The heavy vertical milling head can be swiveled right and left,
The quill can be moved manually and the spindle speed can be adjusted
continuously regulate. The feed in the Y and X axes can be done via a robust
Manual transmission can be varied. All axes have rapid traverse and the
Large clamping table offers plenty of space for workpieces and clamping devices.

Furnishing:

- Continuous speed regulation by frequency converter
- Rigid right-angle guides guarantee lasting accuracy
- Meehanite gray cast iron frame
- $\pm$  30° swiveling milling head
- Hardened and ground guideways in all axes
- The machine is equipped with a 3-axis position display as standard
- \* Greater work accuracy
- \* Lower error rate
- \* Greater manufacturing reliability
- \* Significant time savings
- \* Increased productivity
- \* Easy to read display
- \* User friendly features
- \* Clearly arranged keyboard
- \* Resolution 0.01/0.005mm
- Central lubrication
- Coolant device
- Operation manual
- \* Machine link: