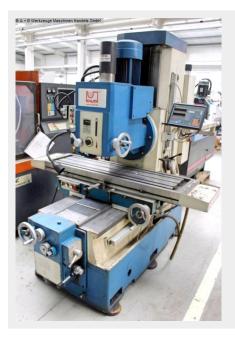

The heavy universal bed milling machine offers wide guides and high
Drive power for superior cutting performance and is with your
Extensive equipment ideal for plant and mechanical engineering
suitable. The heavy vertical milling head can be swiveled right and left,
The quill can be moved manually and the spindle speed can be adjusted
continuously regulate. The feed in the Y and X axes can be done via a robust
Manual transmission can be varied. All axes have rapid traverse and the
Large clamping table offers plenty of space for workpieces and clamping devices.

It is not the machine table (with the workpiece) that is moved in the Z axis, but rather the milling head - greater stability and lower vibrations lead to more Precision with very high table load capacity! This is further reinforced Effect through the large, heavy gray cast iron frame (Meehanite) and the extremely wide flat guides.

## **Machine attributes**

 x-travel:
 950 mm

 y-travel:
 400 mm

 z-travel:
 500 mm

 tool taper:
 ISO 50

 throat:
 510 mm

 quill stroke:
 105 mm

spindle turning speed range: 18 - 1800 U/min feeds: 16 - 627 mm/min rapid traverse: 1670 mm/min table-size: 1400 x 400 mm

table load capacity: 500 kg

T-slots: 3x14x100 mm distance spindle /table: 150 - 650 mm engine output: 9,0 kW weight: 3660 kg

dimensions of the machine ca.: 2290 x 1770 x 2120 mm