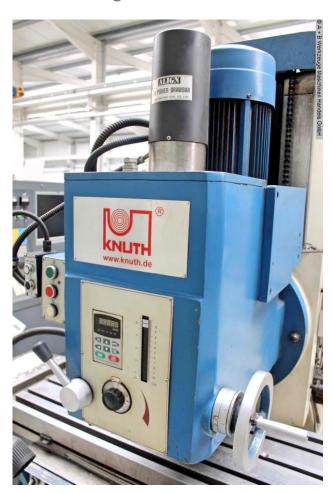

Furnishing:

- Continuous speed regulation by frequency converter
- Rigid right-angle guides guarantee lasting accuracy
- Meehanite gray cast iron frame
- $\pm$  30° swiveling milling head
- Hardened and ground guideways in all axes
- The machine is equipped with a 3-axis position display as standard
- \* Greater work accuracy
- \* Lower error rate
- \* Greater manufacturing reliability
- \* Significant time savings
- \* Increased productivity
- \* Easy to read display
- \* User friendly features
- \* Clearly arranged keyboard
- \* Resolution 0.01/0.005mm
- Central lubrication
- Coolant device
- Operation manual
- \* Machine link: