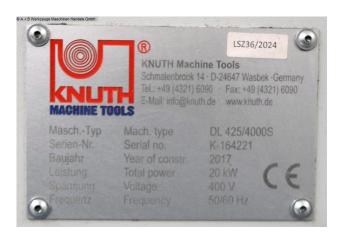

# KNUTH DL 425/4000 S (1008-9207375)

Control type konventionell

Construction year 2017

**Machine no.** 1008-9207375

Make KNUTH

**Location**Ahaus

- \*\* good / well-maintained condition (!!)
- \*\* original price at the time approx. 65.000 euros
- \*\* special price on request

### **Machine attributes**

turning length: 4000 mm
turning diameter: 850 mm
turning dia. in gap: 1150 mm
turning diameter over slide: 520 mm

turning speeds: 5.0 - 630 U/min

6 MK quill:: quill travel: 250 mm spindle bore: 100 mm workpiece weight: max. 4000 kg bed width: 600 mm travel -x axis: 500 mm travel -z axis: 3700 mm rapid traverse: X 1800 mm/min Z 3640 mm/min rapid traverse:

 feeds:
 X: 0.04 - 4.8 mm/min 

 feeds:
 Z: 0.08 - 9.6 mm/min 

 feeds:
 Z1: 0.02 - 2.4 mm/min 

engine output: 20.0 kW weight of the machine ca.: 6800 kg.

dimensions: 6150 x 1500 x 1500 mm