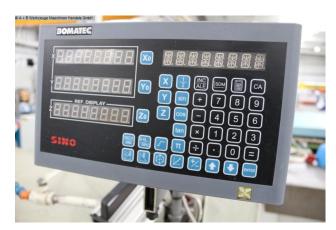

#### Scope of delivery:

- SINO position indicator
- TOS 3x jaw chuck .. Ø 400 mm
- 4-jaw faceplate chuck Ø 800 mm
- 4-way tool holder
- Fixed steady rest 40-350 mm
- Follow-on steady rest 30-120 mm
- Fixed centering point
- Reducing sleeves
- Chuck protection
- Coolant device
- Machine leveling feet
- Work light
- Operating tools
- Operating instructions