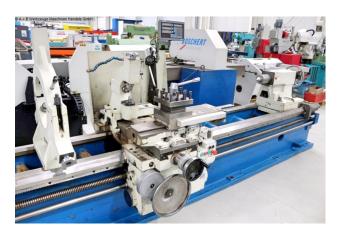

# KNUTH DL 425/4000 S (1008-9207375)

Control type konventionell

Construction year 2017

**Machine no.** 1008-9207375

Make KNUTH

**Location**Ahaus

- \*\* good / well-maintained condition (!!)
- \*\* original price at the time approx. 65.000 euros
- \*\* special price on request

#### Description:

- particularly heavy, heavily ribbed and wide machine bed
- in a rigid one-piece monoblock design
- induction-hardened and ground guide prisms
- guarantee long-term accuracy and minimal wear
- solid headstock
- with high-precision, tapered roller bearing main spindle
- . and 100 mm spindle bore
- excellent smooth running at maximum spindle speed
- joystick switch for X and Z feed directly on the support
- manually switched 4-stage countershaft gear,
- powerful main spindle motor enables exact adjustment of the speed
- . and high torque for heavy machining
- rapid traverse for X and Z axes enables quick positioning of the support
- . and reduces idle times

### **Machine attributes**

turning length: 4000 mm
turning diameter: 850 mm
turning dia. in gap: 1150 mm
turning diameter over slide: 520 mm

turning speeds: 5.0 - 630 U/min

6 MK quill:: quill travel: 250 mm spindle bore: 100 mm workpiece weight: max. 4000 kg bed width: 600 mm travel -x axis: 500 mm travel -z axis: 3700 mm rapid traverse: X 1800 mm/min Z 3640 mm/min rapid traverse: