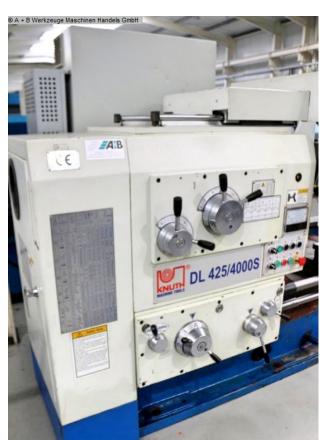

#### Description:

- particularly heavy, heavily ribbed and wide machine bed
- in a rigid one-piece monoblock design
- induction-hardened and ground guide prisms
- guarantee long-term accuracy and minimal wear
- solid headstock
- with high-precision, tapered roller bearing main spindle
- . and 100 mm spindle bore
- excellent smooth running at maximum spindle speed
- joystick switch for X and Z feed directly on the support
- manually switched 4-stage countershaft gear,
- powerful main spindle motor enables exact adjustment of the speed
- . and high torque for heavy machining
- rapid traverse for X and Z axes enables quick positioning of the support
- . and reduces idle times

- adjustable overload clutch in the lock case protects the feed mechanism
- . against damage and failures
- central, handy control for feeds and thread pitches
- the feed gear offers a wide range of
- . diametric, inch, module and metric threads
- support and top slide are designed for large cutting forces
- higher working precision
- user-friendly functions

#### Scope of delivery:

- SINO position indicator
- TOS 3x jaw chuck .. Ø 400 mm
- 4-jaw faceplate chuck Ø 800 mm
- 4-way tool holder
- Fixed steady rest 40-350 mm
- Follow-on steady rest 30-120 mm
- Fixed centering point
- Reducing sleeves
- Chuck protection
- Coolant device
- Machine leveling feet
- Work light
- Operating tools
- Operating instructions