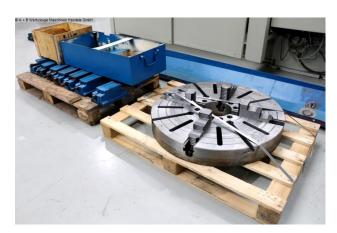

#### Scope of delivery:

- SINO position indicator
- TOS 3x jaw chuck .. Ø 400 mm
- 4-jaw faceplate chuck Ø 800 mm
- 4-way tool holder
- Fixed steady rest 40-350 mm
- Follow-on steady rest 30-120 mm
- Fixed centering point
- Reducing sleeves
- Chuck protection
- Coolant device
- Machine leveling feet
- Work light
- Operating tools
- Operating instructions