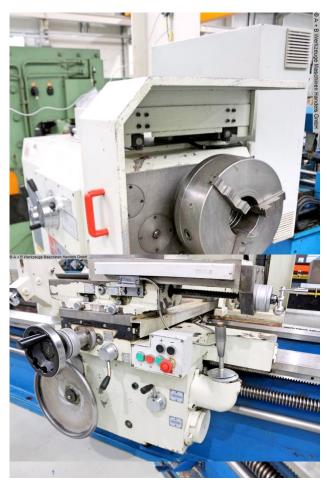

#### Description:

- particularly heavy, heavily ribbed and wide machine bed
- in a rigid one-piece monoblock design
- induction-hardened and ground guide prisms
- guarantee long-term accuracy and minimal wear
- solid headstock
- with high-precision, tapered roller bearing main spindle
- . and 100 mm spindle bore
- excellent smooth running at maximum spindle speed
- joystick switch for X and Z feed directly on the support
- manually switched 4-stage countershaft gear,
- powerful main spindle motor enables exact adjustment of the speed
- . and high torque for heavy machining
- rapid traverse for X and Z axes enables quick positioning of the support
- . and reduces idle times

- adjustable overload clutch in the lock case protects the feed mechanism
- . against damage and failures
- central, handy control for feeds and thread pitches
- the feed gear offers a wide range of
- . diametric, inch, module and metric threads
- support and top slide are designed for large cutting forces
- higher working precision
- user-friendly functions

#### Scope of delivery:

- SINO position indicator
- TOS 3x jaw chuck .. Ø 400 mm
- 4-jaw faceplate chuck Ø 800 mm
- 4-way tool holder
- Fixed steady rest 40-350 mm
- Follow-on steady rest 30-120 mm
- Fixed centering point
- Reducing sleeves
- Chuck protection
- Coolant device
- Machine leveling feet
- Work light
- Operating tools
- Operating instructions