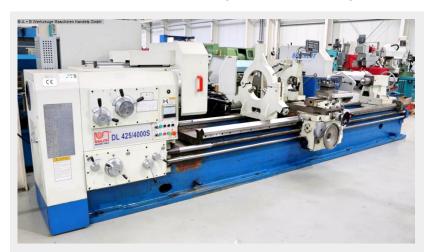

# KNUTH DL 425/4000 S (1008-9207375)

Control type konventionell

Construction year 2017

**Machine no.** 1008-9207375

Make KNUTH

**Location**Ahaus

- \*\* good / well-maintained condition (!!)
- \*\* original price at the time approx. 65.000 euros
- \*\* special price on request

#### Description:

- particularly heavy, heavily ribbed and wide machine bed
- in a rigid one-piece monoblock design
- induction-hardened and ground guide prisms
- guarantee long-term accuracy and minimal wear
- solid headstock
- with high-precision, tapered roller bearing main spindle
- . and 100 mm spindle bore
- excellent smooth running at maximum spindle speed
- joystick switch for X and Z feed directly on the support
- manually switched 4-stage countershaft gear,
- powerful main spindle motor enables exact adjustment of the speed
- . and high torque for heavy machining
- rapid traverse for X and Z axes enables quick positioning of the support
- . and reduces idle times

### **Machine attributes**

turning length: 4000 mm
turning diameter: 850 mm
turning dia. in gap: 1150 mm
turning diameter over slide: 520 mm

turning speeds: 5.0 - 630 U/min

6 MK quill:: quill travel: 250 mm spindle bore: 100 mm workpiece weight: max. 4000 kg bed width: 600 mm travel -x axis: 500 mm travel -z axis: 3700 mm rapid traverse: X 1800 mm/min Z 3640 mm/min rapid traverse:

 feeds:
 X: 0.04 - 4.8 mm/min 

 feeds:
 Z: 0.08 - 9.6 mm/min 

 feeds:
 Z1: 0.02 - 2.4 mm/min 

engine output: 20.0 kW weight of the machine ca.: 6800 kg.

dimensions: 6150 x 1500 x 1500 mm