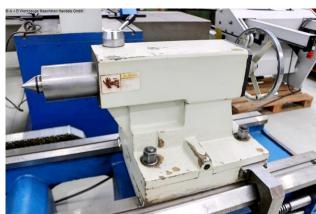

#### Description:

- particularly heavy, heavily ribbed and wide machine bed
- in a rigid one-piece monoblock design
- induction-hardened and ground guide prisms
- guarantee long-term accuracy and minimal wear
- solid headstock
- with high-precision, tapered roller bearing main spindle
- . and 100 mm spindle bore
- excellent smooth running at maximum spindle speed
- joystick switch for X and Z feed directly on the support
- manually switched 4-stage countershaft gear,
- powerful main spindle motor enables exact adjustment of the speed
- . and high torque for heavy machining
- rapid traverse for X and Z axes enables quick positioning of the support
- . and reduces idle times