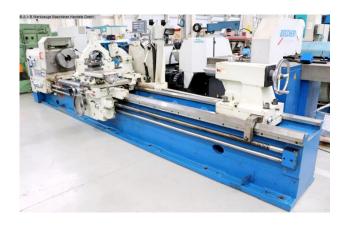

# KNUTH DL 425/4000 S (1008-9207375)

Control type konventionell

Construction year 2017

**Machine no.** 1008-9207375

Make KNUTH

**Location**Ahaus

- \*\* good / well-maintained condition (!!)
- \*\* original price at the time approx. 65.000 euros
- \*\* special price on request

#### Description:

- particularly heavy, heavily ribbed and wide machine bed
- in a rigid one-piece monoblock design
- induction-hardened and ground guide prisms
- guarantee long-term accuracy and minimal wear
- solid headstock
- with high-precision, tapered roller bearing main spindle
- . and 100 mm spindle bore
- excellent smooth running at maximum spindle speed
- joystick switch for X and Z feed directly on the support
- manually switched 4-stage countershaft gear,
- powerful main spindle motor enables exact adjustment of the speed
- . and high torque for heavy machining
- rapid traverse for X and Z axes enables quick positioning of the support
- . and reduces idle times

### **Machine attributes**

turning length: 4000 mm
turning diameter: 850 mm
turning dia. in gap: 1150 mm
turning diameter over slide: 520 mm

turning speeds: 5.0 - 630 U/min

6 MK quill:: quill travel: 250 mm spindle bore: 100 mm workpiece weight: max. 4000 kg bed width: 600 mm travel -x axis: 500 mm travel -z axis: 3700 mm rapid traverse: X 1800 mm/min Z 3640 mm/min rapid traverse: