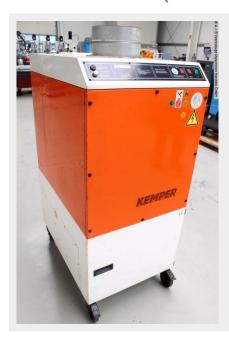

## KEMPER 82302 (1008-9451130)

Control type konventionell

Construction year 2011

**Machine no.** 1008-9451130

Make KEMPER

**Location**Ahaus

The "KEMPER mobile cartridge filter" is designed for the extraction of pollutants that arise during the various electric welding processes. In principle, the device can be used in all work processes in which particulate pollutants, i.e. smoke and dust, are released.

## Furnishing:

- Mobile welding fume extraction or mobile cartridge filter
- Suction without suction hose
- User manual + wiring diagram (PDF)
- \* Machine link :

http://mhp.logotech.de/hpm/v7/Datenblatt/datenblatt.php?machineno=1008-9451130

## **Machine attributes**

volume capacity:

feed volume:

99,5 %

compressed air:

4,0 - 6,0 bar

voltage:

380 V

motor:

3,0 KW

weight:

ca. 185 kg