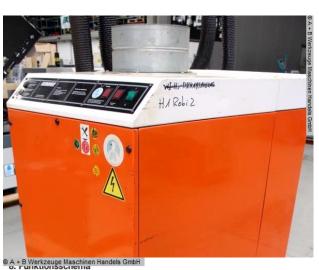

## KEMPER 82302 (1008-9451130)

Control type konventionell

Construction year 2011

**Machine no.** 1008-9451130

Make KEMPER

**Location**Ahaus

The "KEMPER mobile cartridge filter" is designed for the extraction of pollutants that arise during the various electric welding processes. In principle, the device can be used in all work processes in which particulate pollutants, i.e. smoke and dust, are released.

## Furnishing:

- Mobile welding fume extraction or mobile cartridge filter
- Suction without suction hose
- User manual + wiring diagram (PDF)
- \* Machine link :

http://mhp.logotech.de/hpm/v7/Datenblatt/datenblatt.php?machineno=1008-9451130