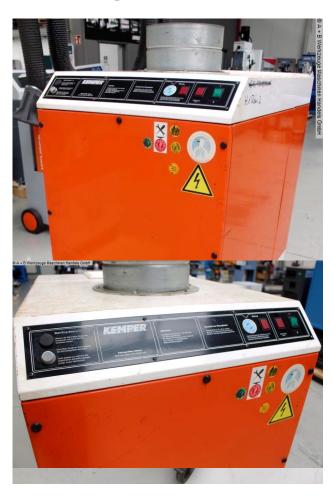

## KEMPER 82302 (1008-9451130)

Control type konventionell

Construction year 2011

**Machine no.** 1008-9451130

Make KEMPER

**Location**Ahaus

The "KEMPER mobile cartridge filter" is designed for the extraction of pollutants that arise during the various electric welding processes. In principle, the device can be used in all work processes in which particulate pollutants, i.e. smoke and dust, are released.

## Furnishing:

- Mobile welding fume extraction or mobile cartridge filter
- Suction without suction hose
- User manual + wiring diagram (PDF)
- \* Machine link :

http://mhp.logotech.de/hpm/v7/Datenblatt/datenblatt.php?machineno=1008-9451130

## **Machine attributes**

volume capacity:

feed volume:

99,5 %

compressed air:

4,0 - 6,0 bar

voltage:

380 V