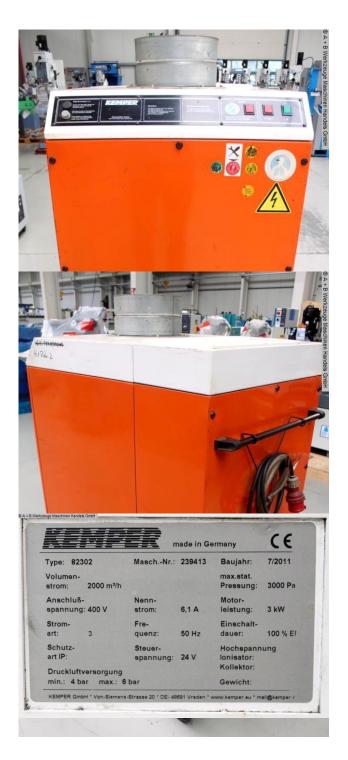

## KEMPER 82302 (1008-9451130)

Control type konventionell

Construction year 2011

**Machine no.** 1008-9451130

Make KEMPER

**Location**Ahaus

The "KEMPER mobile cartridge filter" is designed for the extraction of pollutants that arise during the various electric welding processes. In principle, the device can be used in all work processes in which particulate pollutants, i.e. smoke and dust, are released.

## **Machine attributes**

volume capacity:

feed volume:

99,5 %

compressed air:

4,0 - 6,0 bar

voltage:

380 V

motor:

3,0 KW

weight:

ca. 185 kg