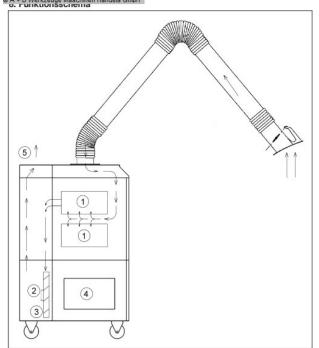

| Position | Bezeichnung   |  |
|----------|---------------|--|
| 1        | Filterpatrone |  |
| 2        | Einströmdüse  |  |
| 3        | Flügelrad     |  |
| 4        | Steuerung     |  |
| 5        | Aushlasgitter |  |