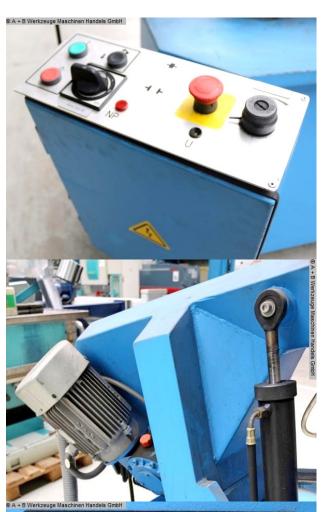

## Features:

- Robust electro-hydraulic band saw
- Miter cuts up to 45 degrees possible on both sides
- \* Pivoting clamping jaws for miter cuts
- Continuously adjustable saw blade lowering
- Continuously adjustable saw blade speed
- Robust/stable manual vise
- Manually adjustable saw blade guides
- Manual saw blade tensioning (via handwheel)
- Many replacement saw blades