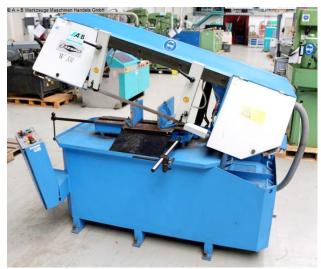

## JAESPA W 331 (1008-9173382)

Control type konventionell

**Machine no.** 1008-9173382

Make JAESPA

**Location** Ahaus

\*\* Machine in good condition (!!)

The compact design, exceptionally large working area, and easy handling make this model a versatile workshop machine. High-precision saw blade guides, vibration-damping cast components, and thus absolutely smooth operation are also part of the quality standard of this machine.

## Features:

- Robust electro-hydraulic band saw
- Miter cuts up to 45 degrees possible on both sides
- \* Pivoting clamping jaws for miter cuts
- Continuously adjustable saw blade lowering
- Continuously adjustable saw blade speed
- Robust/stable manual vise
- Manually adjustable saw blade guides
- Manual saw blade tensioning (via handwheel)
- Many replacement saw blades

## **Machine attributes**

cutting diameter: 330 mm saw band length: 4120 mm

dimensions of saw-band: 4120 x 27 x 0.9 mm

capacity 90 degrees: round: 330 mm

capacity 90 degrees: flat: 590 x 320 mm

capacity 45 degrees: round: 300 mm

capacity 45 degrees: flat:  $330 \times 250 \, \text{mm}$  height of material-table: ca. 750 mm cutting speed:  $15 - 100 \, \text{m/min}$ 

engine output: 1.5 kW weight: 750 kg

range L-W-H: 1950 x 1100 x 1450 mm