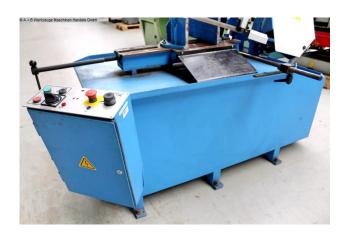

## JAESPA W 331 (1008-9173382)

Control type konventionell

**Machine no.** 1008-9173382

Make JAESPA

**Location** Ahaus

\*\* Machine in good condition (!!)

The compact design, exceptionally large working area, and easy handling make this model a versatile workshop machine. High-precision saw blade guides, vibration-damping cast components, and thus absolutely smooth operation are also part of the quality standard of this machine.

## Features:

- Robust electro-hydraulic band saw
- Miter cuts up to 45 degrees possible on both sides
- \* Pivoting clamping jaws for miter cuts
- Continuously adjustable saw blade lowering
- Continuously adjustable saw blade speed
- Robust/stable manual vise
- Manually adjustable saw blade guides
- Manual saw blade tensioning (via handwheel)
- Many replacement saw blades

## **Machine attributes**

cutting diameter: 330 mm saw band length: 4120 mm

dimensions of saw-band: 4120 x 27 x 0.9 mm

capacity 90 degrees: round: 330 mm

capacity 90 degrees: flat: 590 x 320 mm

capacity 45 degrees: round: 300 mm

capacity 45 degrees: flat:  $330 \times 250 \, \text{mm}$  height of material-table: ca. 750 mm cutting speed:  $15 - 100 \, \text{m/min}$ 

engine output: 1.5 kW weight: 750 kg

range L-W-H: 1950 x 1100 x 1450 mm