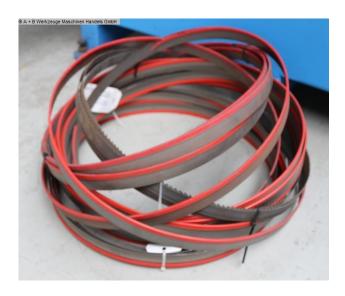

## Features:

- Robust electro-hydraulic band saw
- Miter cuts up to 45 degrees possible on both sides
- \* Pivoting clamping jaws for miter cuts
- Continuously adjustable saw blade lowering
- Continuously adjustable saw blade speed
- Robust/stable manual vise
- Manually adjustable saw blade guides
- Manual saw blade tensioning (via handwheel)
- Many replacement saw blades

## **Machine attributes**

cutting diameter: 330 mm saw band length: 4120 mm

dimensions of saw-band: 4120 x 27 x 0.9 mm

capacity 90 degrees: round: 330 mm

capacity 90 degrees: flat: 590 x 320 mm

capacity 45 degrees: round: 300 mm