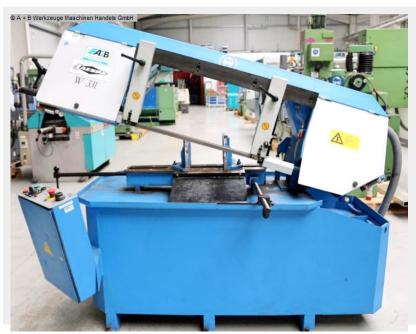

## JAESPA W 331 (1008-9173382)

Control type konventionell

**Machine no.** 1008-9173382

Make JAESPA

**Location** Ahaus

\*\* Machine in good condition (!!)

The compact design, exceptionally large working area, and easy handling make this model a versatile workshop machine. High-precision saw blade guides, vibration-damping cast components, and thus absolutely smooth operation are also part of the quality standard of this machine.

## Features:

- Robust electro-hydraulic band saw
- Miter cuts up to 45 degrees possible on both sides
- \* Pivoting clamping jaws for miter cuts
- Continuously adjustable saw blade lowering
- Continuously adjustable saw blade speed
- Robust/stable manual vise
- Manually adjustable saw blade guides
- Manual saw blade tensioning (via handwheel)
- Many replacement saw blades

## **Machine attributes**

cutting diameter: 330 mm saw band length: 4120 mm

dimensions of saw-band: 4120 x 27 x 0.9 mm

capacity 90 degrees: round: 330 mm

capacity 90 degrees: flat: 590 x 320 mm

capacity 45 degrees: round: 300 mm

capacity 45 degrees: flat:  $330 \times 250 \, \text{mm}$  height of material-table: ca. 750 mm cutting speed:  $15 - 100 \, \text{m/min}$ 

engine output: 1.5 kW weight: 750 kg

range L-W-H: 1950 x 1100 x 1450 mm