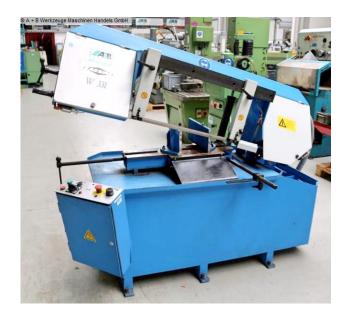

## JAESPA W 331 (1008-9173382)

Control type konventionell

**Machine no.** 1008-9173382

Make JAESPA

**Location** Ahaus

\*\* Machine in good condition (!!)

The compact design, exceptionally large working area, and easy handling make this model a versatile workshop machine. High-precision saw blade guides, vibration-damping cast components, and thus absolutely smooth operation are also part of the quality standard of this machine.

## Features:

- Robust electro-hydraulic band saw
- Miter cuts up to 45 degrees possible on both sides
- \* Pivoting clamping jaws for miter cuts
- Continuously adjustable saw blade lowering
- Continuously adjustable saw blade speed
- Robust/stable manual vise
- Manually adjustable saw blade guides
- Manual saw blade tensioning (via handwheel)
- Many replacement saw blades

## **Machine attributes**

cutting diameter: 330 mm saw band length: 4120 mm

dimensions of saw-band: 4120 x 27 x 0.9 mm

capacity 90 degrees: round: 330 mm

capacity 90 degrees: flat: 590 x 320 mm

capacity 45 degrees: round: 300 mm

capacity 45 degrees: flat:  $330 \times 250 \, \text{mm}$  height of material-table: ca. 750 mm cutting speed:  $15 - 100 \, \text{m/min}$ 

engine output: 1.5 kW weight: 750 kg

range L-W-H: 1950 x 1100 x 1450 mm