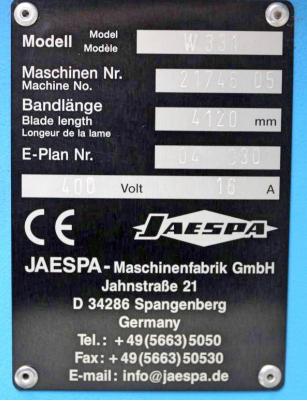

## **Machine attributes**

cutting diameter: 330 mm saw band length: 4120 mm

dimensions of saw-band: 4120 x 27 x 0.9 mm

capacity 90 degrees: round: 330 mm

capacity 90 degrees: flat: 590 x 320 mm

capacity 45 degrees: round: 300 mm

capacity 45 degrees: flat:  $330 \times 250 \, \text{mm}$  height of material-table: ca. 750 mm cutting speed:  $15 - 100 \, \text{m/min}$ 

engine output: 1.5 kW weight: 750 kg

range L-W-H: 1950 x 1100 x 1450 mm