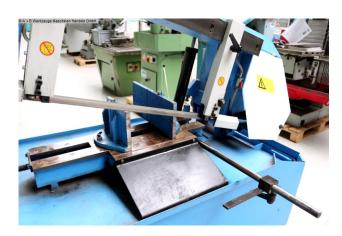

## JAESPA W 331 (1008-9173382)

Control type konventionell

**Machine no.** 1008-9173382

Make JAESPA

**Location** Ahaus

\*\* Machine in good condition (!!)

The compact design, exceptionally large working area, and easy handling make this model a versatile workshop machine. High-precision saw blade guides, vibration-damping cast components, and thus absolutely smooth operation are also part of the quality standard of this machine.

## Features:

- Robust electro-hydraulic band saw
- Miter cuts up to 45 degrees possible on both sides
- \* Pivoting clamping jaws for miter cuts
- Continuously adjustable saw blade lowering
- Continuously adjustable saw blade speed
- Robust/stable manual vise
- Manually adjustable saw blade guides
- Manual saw blade tensioning (via handwheel)
- Many replacement saw blades

## **Machine attributes**

cutting diameter: 330 mm saw band length: 4120 mm

dimensions of saw-band: 4120 x 27 x 0.9 mm

capacity 90 degrees: round: 330 mm

capacity 90 degrees: flat: 590 x 320 mm

capacity 45 degrees: round: 300 mm