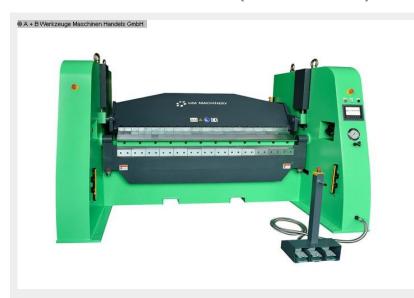

## HM HBM 2000-45S man. (1008-8355043)

Control type konventionell

**Machine no.** 1008-8355043

Make HM

**Location**Ahaus

## Description .

- Full hardened structure
- BEIJER 7 ?touch screen control
- \* Software with 40 programs and up to 50 steps
- \* 7-inch touchscreen built into the side stand
- with manual backgauge, adjustable from behind
- Electronic components are quality components from SCHNEIDER
- electrical cabinet is integrated in the side stand
- Adjustment of the hydraulic pressure to the material thickness
- Adjustment of the material thickness on the bending beam is easy with a mm scale
- Handle for adjusting the material thickness on the upper beam is hidden in the side stand
- Segmented upper cheek

## **Machine attributes**

sheet width: 2035 mm plate thickness: 4,5 mm ST thickness at "Niro-steel": 3,0 mm VA 0 - 135 ° bending angle max.: daylight opening: 100 mm back stop - adjustable: 70 - 600 mm total power requirement: 5,5 kW 4145 kg weight of the machine ca.:

dimensions of the machine ca.: 3300 x 1550 x 1900 mm