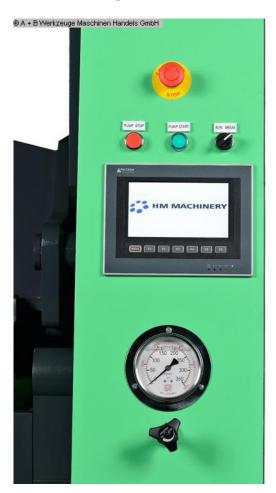

## Description .

- Full hardened structure
- BEIJER 7 ?touch screen control
- \* Software with 40 programs and up to 50 steps
- \* 7-inch touchscreen built into the side stand
- with manual backgauge, adjustable from behind
- Electronic components are quality components from SCHNEIDER
- electrical cabinet is integrated in the side stand
- Adjustment of the hydraulic pressure to the material thickness
- Adjustment of the material thickness on the bending beam is easy with a mm scale
- Handle for adjusting the material thickness on the upper beam is hidden in the side stand
- Segmented upper cheek