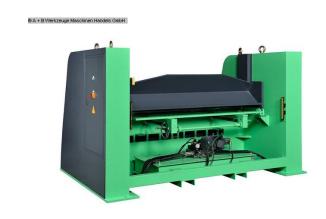

## HM HBM 2000-45S man. (1008-8355043)

Control type konventionell

**Machine no.** 1008-8355043

Make HM

**Location**Ahaus

## Description .

- Full hardened structure
- BEIJER 7 ?touch screen control
- \* Software with 40 programs and up to 50 steps
- \* 7-inch touchscreen built into the side stand
- with manual backgauge, adjustable from behind
- Electronic components are quality components from SCHNEIDER
- electrical cabinet is integrated in the side stand
- Adjustment of the hydraulic pressure to the material thickness
- Adjustment of the material thickness on the bending beam is easy with a mm scale
- Handle for adjusting the material thickness on the upper beam is hidden in the side stand
- Segmented upper cheek

## **Machine attributes**

sheet width: 2035 mm plate thickness: 4,5 mm ST thickness at "Niro-steel": 3,0 mm VA 0 - 135 ° bending angle max.: daylight opening: 100 mm back stop - adjustable: 70 - 600 mm total power requirement: 5,5 kW 4145 kg weight of the machine ca.: