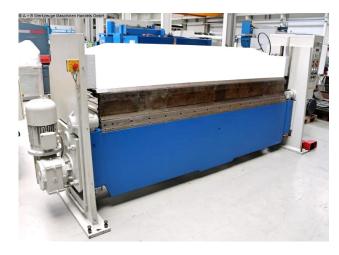

## HERA SML 3020 x 4.0 (1008-9355092)

Control type NC

**Construction year** 1997

Machine no. 1008-9355092

Make HERA

Location Ahaus

## Furnishing:

- SIEMENS PLC control model OP 7
- \* Bending process as a controlled, fully automatic, or semi-automatic workflow can be selected
- \* Bending angle adjustment electronically preselectable 0-135 °
- electr. / controlled backgauge X = 1000 mm
- \* with large sheet metal support surface
- heavy welded construction
- all drives both. via worm gear
- Motorized adjustment of the bending beam
- large adjustment range of the cheeks
- hydraulic upper tool clamping
- Insert / bending tools
- Operation manual
- \* Special accessories included:
- separate split goat foot splint H 170 mm
- \* Machine video:

## Machine attributes

| sheet width:                | 3020 mm               |  |
|-----------------------------|-----------------------|--|
| plate thickness:            | 4.0 mm                |  |
| Opening width / upper beam: | 350 mm                |  |
| Adjustment folding beam:    | 100 mm                |  |
| adjustment of lower beam:   | 80.0 mm               |  |
| bending angle max.:         | 130 °                 |  |
| work height max .:          | 900 mm                |  |
| Control:                    | SIEMENS OP 7          |  |
| voltage:                    | 400 V                 |  |
| total power requirement:    | 9.5 kW                |  |
| weight:                     | 5400 kg               |  |
| range L-W-H:                | 4300 x 2400 x 1780 mm |  |