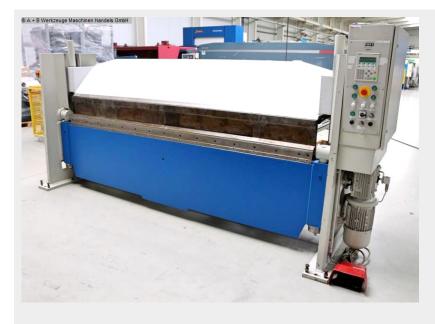

## HERA SML 3020 x 4.0 (1008-9355092)

Control type NC

**Construction year** 1997

Machine no. 1008-9355092

Make HERA

Location Ahaus

## Furnishing:

- SIEMENS PLC control model OP 7
- \* Bending process as a controlled, fully automatic, or semi-automatic workflow can be selected
- \* Bending angle adjustment electronically preselectable 0-135 °
- electr. / controlled backgauge X = 1000 mm
- \* with large sheet metal support surface
- heavy welded construction
- all drives both. via worm gear
- Motorized adjustment of the bending beam
- large adjustment range of the cheeks
- hydraulic upper tool clamping
- Insert / bending tools
- Operation manual
- \* Special accessories included:
- separate split goat foot splint H 170 mm
- \* Machine video:

## Machine attributes

| sheet width:                | 3020 mm               |  |
|-----------------------------|-----------------------|--|
| plate thickness:            | 4.0 mm                |  |
| Opening width / upper beam: | 350 mm                |  |
| Adjustment folding beam:    | 100 mm                |  |
| adjustment of lower beam:   | 80.0 mm               |  |
| bending angle max.:         | 130 °                 |  |
| work height max .:          | 900 mm                |  |
| Control:                    | SIEMENS OP 7          |  |
| voltage:                    | 400 V                 |  |
| total power requirement:    | 9.5 kW                |  |
| weight:                     | 5400 kg               |  |
| range L-W-H:                | 4300 x 2400 x 1780 mm |  |