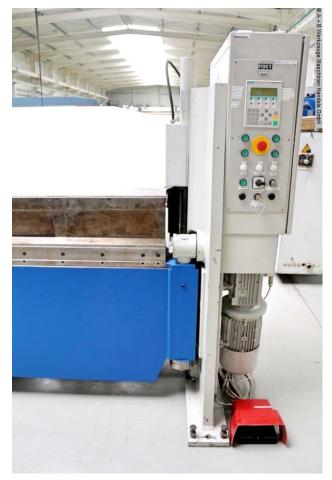

## Furnishing:

- SIEMENS PLC control model OP 7
- \* Bending process as a controlled, fully automatic, or semi-automatic workflow can be selected
- \* Bending angle adjustment electronically preselectable 0-135 °
- electr. / controlled backgauge X = 1000 mm
- \* with large sheet metal support surface
- heavy welded construction
- all drives both. via worm gear
- Motorized adjustment of the bending beam
- large adjustment range of the cheeks
- hydraulic upper tool clamping
- Insert / bending tools
- Operation manual
- \* Special accessories included:
- separate split goat foot splint H 170 mm
- \* Machine video:

## Machine attributes

| sheet width:                | 3020 mm               |  |
|-----------------------------|-----------------------|--|
| plate thickness:            | 4.0 mm                |  |
| Opening width / upper beam: | 350 mm                |  |
| Adjustment folding beam:    | 100 mm                |  |
| adjustment of lower beam:   | 80.0 mm               |  |
| bending angle max.:         | 130 °                 |  |
| work height max .:          | 900 mm                |  |
| Control:                    | SIEMENS OP 7          |  |
| voltage:                    | 400 V                 |  |
| total power requirement:    | 9.5 kW                |  |
| weight:                     | 5400 kg               |  |
| range L-W-H:                | 4300 x 2400 x 1780 mm |  |