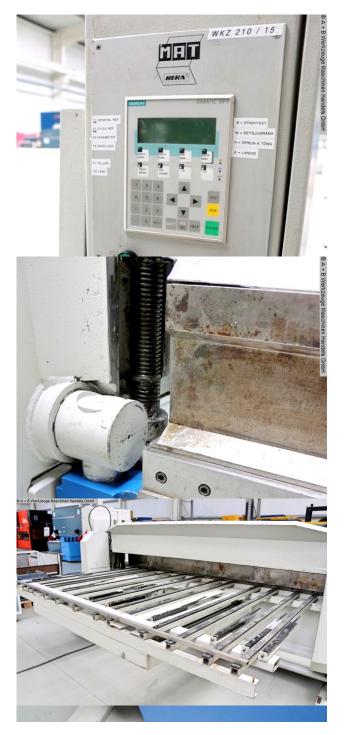

## Machine attributes

| sheet width:                | 3020 mm               |  |
|-----------------------------|-----------------------|--|
| plate thickness:            | 4.0 mm                |  |
| Opening width / upper beam: | 350 mm                |  |
| Adjustment folding beam:    | 100 mm                |  |
| adjustment of lower beam:   | 80.0 mm               |  |
| bending angle max.:         | 130 °                 |  |
| work height max .:          | 900 mm                |  |
| Control:                    | SIEMENS OP 7          |  |
| voltage:                    | 400 V                 |  |
| total power requirement:    | 9.5 kW                |  |
| weight:                     | 5400 kg               |  |
| range L-W-H:                | 4300 x 2400 x 1780 mm |  |

| MAT<br>Maschinenbau Gr<br>99195 Großrudes |            | CE         |
|-------------------------------------------|------------|------------|
| Modell                                    | [          | SML        |
| Maschinen Nr.                             |            | 3617       |
| Тур                                       | [          | 3000 x 4   |
| Baujahr                                   | E          | 1997       |
| Max. Blechdicke St 4                      | 50 N/mm² [ | 4 mm       |
| Arbeitsbreite                             | [          | 3020 mm    |
| Masse                                     | (Kg) [     | 48 000     |
| Geräuschpegel                             |            | < 70 dB(A) |
| Stromart                                  | E          | AC/DC      |
| Betriebsspannung                          | (V)        | 400        |
| Steuerspannung                            | (V)        | 24 / 220   |
| Frequenz                                  | (Hz)       | 50         |
| Vorsicherung                              | (A)        | 50         |