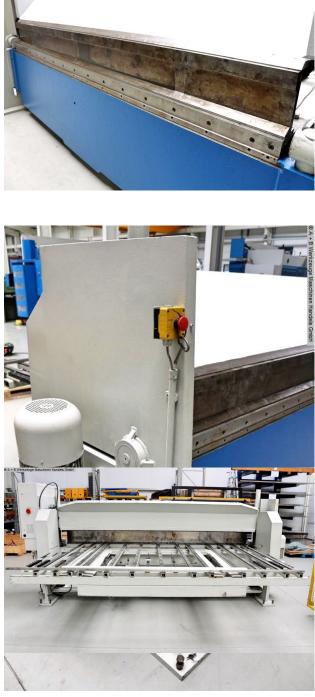

## HERA SML 3020 x 4.0 (1008-9355092)

Control type NC

**Construction year** 1997

Machine no. 1008-9355092

Make HERA

Location Ahaus

## Machine attributes

| sheet width:                | 3020 mm               |  |
|-----------------------------|-----------------------|--|
| plate thickness:            | 4.0 mm                |  |
| Opening width / upper beam: | 350 mm                |  |
| Adjustment folding beam:    | 100 mm                |  |
| adjustment of lower beam:   | 80.0 mm               |  |
| bending angle max.:         | 130 °                 |  |
| work height max .:          | 900 mm                |  |
| Control:                    | SIEMENS OP 7          |  |
| voltage:                    | 400 V                 |  |
| total power requirement:    | 9.5 kW                |  |
| weight:                     | 5400 kg               |  |
| range L-W-H:                | 4300 x 2400 x 1780 mm |  |

## Machine images

Rottweg 17 • D 48683 Ahaus Tel. (0 25 61) 93 84-0 Fax (0 25 61) 93 84 36 Internet: www.ab-maschinen.de E-Mail: info@ab-maschinen.de Schweißtechnik Lagereinrichtungen Industriebedarf Werksvertretungen Gebrauchtmaschinen