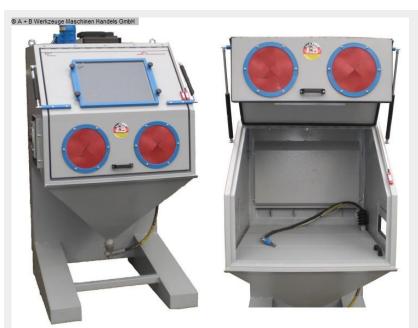

## Description:

- Compact and elegant design
- Easiest operation
- low material consumption
- optimal use of space
- highly effective dedusting
- efficient way of working
- Environmentally friendly working without dust nuisance
- controllable material consumption
- Any conventional, dry abrasive is suitable as a blasting material
- \* such as B. corundum, steel sand, glass grain, glass beads, ceramic beads

## **Machine attributes**

working area L-W-H:  $1000 \times 900 \times 900 \text{ mm}$  range L-W-H:  $1300 \times 1750 \times 2200 \text{ mm}$  weight: 350 kg