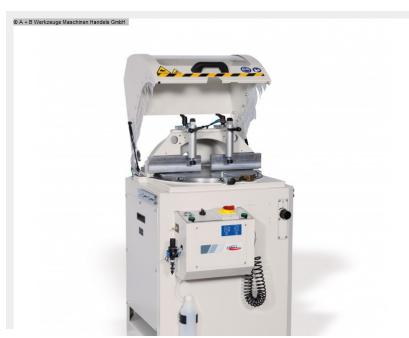

# GEMMA GROUP - Halbautomat PRISMA 450 SA (1008-8164018)

#### Features:

- Semi-automatic high-performance circular saw (underfloor)
- \* For cuts from 45° right to 45° left
- \* In aluminum and light metal alloys
- \* With rising saw blade
- Manually opening safety guard (optionally with pneumatic opening)
- Hydro-pneumatic saw blade feed (via two-hand operation)
- Heavy-duty cast iron construction ensures vibration-free
- . operation and maximum precision
- Large bearing-mounted rotary table with internal indexing at  $0/45^{\circ}$
- \* Ensures quick adjustment for miter cuts
- Extraction nozzle for connecting a chip extraction system

### Scope of delivery:

- 2 pneumatic vertical vices with quick adjustment
- Tool set
- Detailed operating instructions, maintenance manual, etc.

- Blow-out gun
- Machine is delivered without a saw blade!