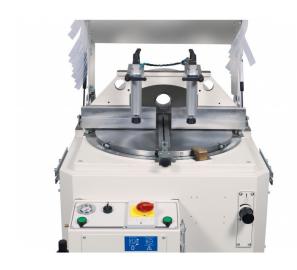

#### Features:

- Semi-automatic high-performance circular saw (underfloor)
- \* For cuts from 45° right to 45° left
- \* In aluminum and light metal alloys
- \* With rising saw blade
- Manually opening safety guard (optionally with pneumatic opening)
- Hydro-pneumatic saw blade feed (via two-hand operation)
- Heavy-duty cast iron construction ensures vibration-free
- . operation and maximum precision
- Large bearing-mounted rotary table with internal indexing at  $0/45^{\circ}$
- \* Ensures quick adjustment for miter cuts
- Extraction nozzle for connecting a chip extraction system