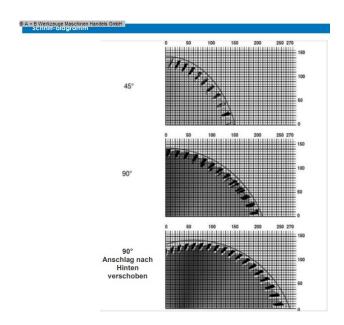

### **Machine attributes**

saw blade diameter: 450 x 30 mm capacity 90 degrees: round: 130 mm

capacity 90 degrees: square: 125 x 125 mm

capacity 90 degrees: flat: 190x100 / 230x50 mm

capacity 45 degrees: round:

capacity 45 degrees: square:

95 x 95 mm

capacity 45 degrees: flat:

130 x 45 mm

turning speeds:

2800 U/min

mitre joint cuts -/+ degrees:

+ 45 / - 45

mitre joint cuts -/+ degrees: + 45/-2 total power requirement: 2.2 kW weight of the machine ca.: 245 kg

range L-W-H: 1600 x 750 x 1000 mm