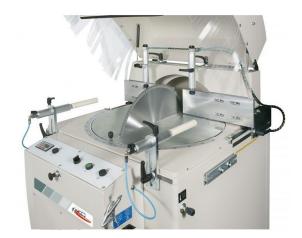

## GEMMA GROUP - Halbautomat GOTHA 600 (1008-8164025)

Features:

- Semi-automatic high-performance circular saw (underfloor)
- \* For cuts from 0° to 180° right and left
- \* In aluminum and light metal alloys
- \* With rising saw blade
- \* With extremely large cutting range (saw blade diameter 600 mm)
- \* Digital display for angle adjustment from 0° to 180°
- Manually opening safety cover
- Hydro-pneumatic saw blade feed (via two-hand operation)
- 2 pneumatic vertical vices with quick adjustment
- Heavy-duty cast iron construction ensures vibration-free .
- . operation and maximum precision
- Large bearing-mounted turntable with internal indexing at 0/45°
- \* Ensures quick adjustment for miter cuts
- Extractor nozzle for connecting a chip extraction system
- Pneumatic spray system for cooling and lubricating the saw blade
- Machine base frame

Control type konventionell

**Machine no.** 1008-8164025

Make GEMMA GROUP - Halbautomat

Location Ahaus - Powerful saw drive with 3-phase 3HP motor

Included in delivery:

- 1x carbide saw blade ø 600 mm
- Blow-out gun
- Full protective cover
- Tool set
- Detailed operating instructions, maintenance manual, etc.

## Machine attributes

| saw blade diameter:          | 600 x 30 mm           |
|------------------------------|-----------------------|
| capacity 90 degrees: round:  | 215 mm                |
| capacity 90 degrees: square: | 195 x 195 mm          |
| capacity 90 degrees: flat:   | 140 x 395 mm          |
| capacity 45 degrees: round:  | 170 mm                |
| capacity 45 degrees: square: | 170 x 170 mm          |
| capacity 45 degrees: flat:   | 100 x 175 mm          |
| turning speeds:              | 2800 U/min            |
| total power requirement:     | 3.0 kW                |
| weight of the machine ca.:   | 310 kg                |
| range L-W-H:                 | 1077 x 1214 x 1558 mm |