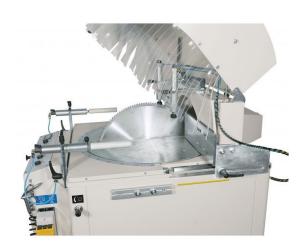

## GEMMA GROUP - Halbautomat GOTHA 600 (1008-8164025)

Features:

- Semi-automatic high-performance circular saw (underfloor)
- \* For cuts from 0° to 180° right and left
- \* In aluminum and light metal alloys
- \* With rising saw blade
- \* With extremely large cutting range (saw blade diameter 600 mm)
- \* Digital display for angle adjustment from 0° to 180°
- Manually opening safety cover
- Hydro-pneumatic saw blade feed (via two-hand operation)
- 2 pneumatic vertical vices with quick adjustment
- Heavy-duty cast iron construction ensures vibration-free .
- . operation and maximum precision
- Large bearing-mounted turntable with internal indexing at 0/45°
- \* Ensures quick adjustment for miter cuts
- Extractor nozzle for connecting a chip extraction system
- Pneumatic spray system for cooling and lubricating the saw blade
- Machine base frame

Control type konventionell

**Machine no.** 1008-8164025

Make GEMMA GROUP - Halbautomat

Location Ahaus - Powerful saw drive with 3-phase 3HP motor

Included in delivery:

- 1x carbide saw blade ø 600 mm
- Blow-out gun
- Full protective cover
- Tool set
- Detailed operating instructions, maintenance manual, etc.

## Machine attributes

| saw blade diameter:          | 600 x 30 mm           |
|------------------------------|-----------------------|
| capacity 90 degrees: round:  | 215 mm                |
| capacity 90 degrees: square: | 195 x 195 mm          |
| capacity 90 degrees: flat:   | 140 x 395 mm          |
| capacity 45 degrees: round:  | 170 mm                |
| capacity 45 degrees: square: | 170 x 170 mm          |
| capacity 45 degrees: flat:   | 100 x 175 mm          |
| turning speeds:              | 2800 U/min            |
| total power requirement:     | 3.0 kW                |
| weight of the machine ca.:   | 310 kg                |
| range L-W-H:                 | 1077 x 1214 x 1558 mm |