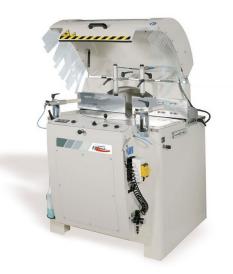

## GEMMA GROUP - Halbautomat GOTHA 600 (1008-8164025)

Features:

- Semi-automatic high-performance circular saw (underfloor)
- \* For cuts from 0° to 180° right and left
- \* In aluminum and light metal alloys
- \* With rising saw blade
- \* With extremely large cutting range (saw blade diameter 600 mm)
- \* Digital display for angle adjustment from 0° to 180°
- Manually opening safety cover
- Hydro-pneumatic saw blade feed (via two-hand operation)
- 2 pneumatic vertical vices with quick adjustment
- Heavy-duty cast iron construction ensures vibration-free .
- . operation and maximum precision
- Large bearing-mounted turntable with internal indexing at 0/45°
- \* Ensures quick adjustment for miter cuts
- Extractor nozzle for connecting a chip extraction system
- Pneumatic spray system for cooling and lubricating the saw blade
- Machine base frame

Control type konventionell

**Machine no.** 1008-8164025

Make GEMMA GROUP - Halbautomat

Location Ahaus - Powerful saw drive with 3-phase 3HP motor

Included in delivery:

- 1x carbide saw blade ø 600 mm
- Blow-out gun
- Full protective cover
- Tool set
- Detailed operating instructions, maintenance manual, etc.

## Machine attributes

| saw blade diameter:          | 600 x 30 mm           |
|------------------------------|-----------------------|
| capacity 90 degrees: round:  | 215 mm                |
| capacity 90 degrees: square: | 195 x 195 mm          |
| capacity 90 degrees: flat:   | 140 x 395 mm          |
| capacity 45 degrees: round:  | 170 mm                |
| capacity 45 degrees: square: | 170 x 170 mm          |
| capacity 45 degrees: flat:   | 100 x 175 mm          |
| turning speeds:              | 2800 U/min            |
| total power requirement:     | 3.0 kW                |
| weight of the machine ca.:   | 310 kg                |
| range L-W-H:                 | 1077 x 1214 x 1558 mm |