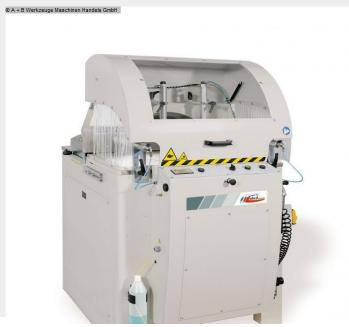

## GEMMA GROUP - Halbautomat GOTHA 600 (1008-8164025)

Features:

- Semi-automatic high-performance circular saw (underfloor)
- \* For cuts from 0° to 180° right and left
- \* In aluminum and light metal alloys
- \* With rising saw blade
- \* With extremely large cutting range (saw blade diameter 600 mm)
- \* Digital display for angle adjustment from 0° to 180°
- Manually opening safety cover
- Hydro-pneumatic saw blade feed (via two-hand operation)
- 2 pneumatic vertical vices with quick adjustment
- Heavy-duty cast iron construction ensures vibration-free .
- . operation and maximum precision
- Large bearing-mounted turntable with internal indexing at 0/45°
- \* Ensures quick adjustment for miter cuts
- Extractor nozzle for connecting a chip extraction system
- Pneumatic spray system for cooling and lubricating the saw blade
- Machine base frame

Control type konventionell

**Machine no.** 1008-8164025

Make GEMMA GROUP - Halbautomat

Location Ahaus - Powerful saw drive with 3-phase 3HP motor

Included in delivery:

- 1x carbide saw blade ø 600 mm
- Blow-out gun
- Full protective cover
- Tool set
- Detailed operating instructions, maintenance manual, etc.

## Machine attributes

| saw blade diameter:          | 600 x 30 mm           |
|------------------------------|-----------------------|
| capacity 90 degrees: round:  | 215 mm                |
| capacity 90 degrees: square: | 195 x 195 mm          |
| capacity 90 degrees: flat:   | 140 x 395 mm          |
| capacity 45 degrees: round:  | 170 mm                |
| capacity 45 degrees: square: | 170 x 170 mm          |
| capacity 45 degrees: flat:   | 100 x 175 mm          |
| turning speeds:              | 2800 U/min            |
| total power requirement:     | 3.0 kW                |
| weight of the machine ca.:   | 310 kg                |
| range L-W-H:                 | 1077 x 1214 x 1558 mm |