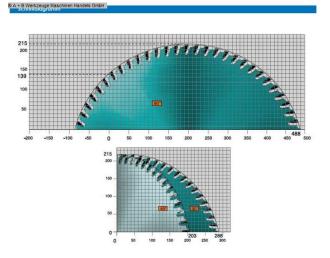

## Machine attributes

| saw blade diameter:          | 600 x 30 mm           |
|------------------------------|-----------------------|
| capacity 90 degrees: round:  | 215 mm                |
| capacity 90 degrees: square: | 195 x 195 mm          |
| capacity 90 degrees: flat:   | 140 x 395 mm          |
| capacity 45 degrees: round:  | 170 mm                |
| capacity 45 degrees: square: | 170 x 170 mm          |
| capacity 45 degrees: flat:   | 100 x 175 mm          |
| turning speeds:              | 2800 U/min            |
| total power requirement:     | 3.0 kW                |
| weight of the machine ca.:   | 310 kg                |
| range L-W-H:                 | 1077 x 1214 x 1558 mm |