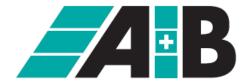

## GECAM EASY T (1008-823118)

Control type konventionell

Machine no. 1008-823118

Make GECAM

Location Ahaus

The "Easy T" is the cost-effective alternative to the conventional ones grinding and deburring machines. His head consisting of a grinding wheel and a flap brush, can be swiveled by 180°. Thus, a faster Switching between the aggregates possible. Due to the weight-bearing arm the head can be easily moved over the workpiece. The result is one even edge rounding. The pad also prevents slipping of the smallest components.

## Furnishing :

- Deburring and rounding of laser-cut or stamped sheet metal parts
- Grinding head, consisting of a grinding wheel & a flap brush, can be swiveled by  $180^\circ$
- Working area 800 x 1300 mm
- Weighted arm for easy pivoting
- non-slip table pad
- Ergonomic operation of the machine with the help of push buttons "On/Off"
- Grinding head with infinitely variable speed via frequency converter
- Handle for ergonomic handling

## Machine attributes

| diameter:                      | 150 mm                |
|--------------------------------|-----------------------|
| workpiece length:              | 1300 mm               |
| work piece width:              | 800 mm                |
| max. dia. of grinding wheel:   | 150 mm                |
| turning speed range:           | 0 - 2830 U/min        |
| work height max .:             | 945 mm                |
| milling-head swivable +/-:     | 180°                  |
| engine output:                 | 1,5 kW                |
| weight of the machine ca .:    | 230 kg.               |
| dimensions of the machine ca.: | 1435 x 1100 x 1510 mm |