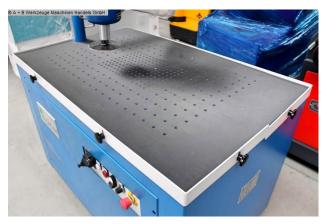

## GECAM EASY T (1008-823118)

Control type konventionell

Machine no. 1008-823118

Make GECAM

Location Ahaus

The "Easy T" is the cost-effective alternative to the conventional ones grinding and deburring machines. His head consisting of a grinding wheel and a flap brush, can be swiveled by 180°. Thus, a faster Switching between the aggregates possible. Due to the weight-bearing arm the head can be easily moved over the workpiece. The result is one even edge rounding. The pad also prevents slipping of the smallest components.

## Furnishing :

- Deburring and rounding of laser-cut or stamped sheet metal parts
- Grinding head, consisting of a grinding wheel & a flap brush, can be swiveled by  $180^\circ$
- Working area 800 x 1300 mm
- Weighted arm for easy pivoting
- non-slip table pad
- Ergonomic operation of the machine with the help of push buttons "On/Off"
- Grinding head with infinitely variable speed via frequency converter
- Handle for ergonomic handling