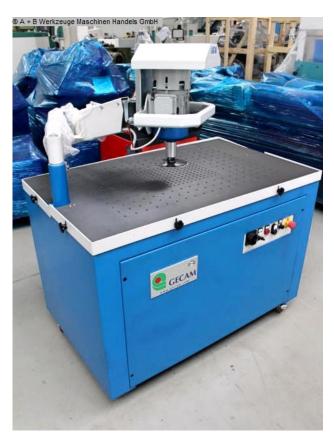

## GECAM EASY T (1008-823118)

Control type konventionell

Machine no. 1008-823118

Make GECAM

Location Ahaus

The "Easy T" is the cost-effective alternative to the conventional ones grinding and deburring machines. His head consisting of a grinding wheel and a flap brush, can be swiveled by 180°. Thus, a faster Switching between the aggregates possible. Due to the weight-bearing arm the head can be easily moved over the workpiece. The result is one even edge rounding. The pad also prevents slipping of the smallest components.

## Furnishing :

- Deburring and rounding of laser-cut or stamped sheet metal parts
- Grinding head, consisting of a grinding wheel & a flap brush, can be swiveled by  $180^\circ$
- Working area 800 x 1300 mm
- Weighted arm for easy pivoting
- non-slip table pad
- Ergonomic operation of the machine with the help of push buttons "On/Off"
- Grinding head with infinitely variable speed via frequency converter
- Handle for ergonomic handling

## Machine attributes

| diameter:                      | 150 mm                |
|--------------------------------|-----------------------|
| workpiece length:              | 1300 mm               |
| work piece width:              | 800 mm                |
| max. dia. of grinding wheel:   | 150 mm                |
| turning speed range:           | 0 - 2830 U/min        |
| work height max .:             | 945 mm                |
| milling-head swivable +/-:     | 180°                  |
| engine output:                 | 1,5 kW                |
| weight of the machine ca .:    | 230 kg.               |
| dimensions of the machine ca.: | 1435 x 1100 x 1510 mm |