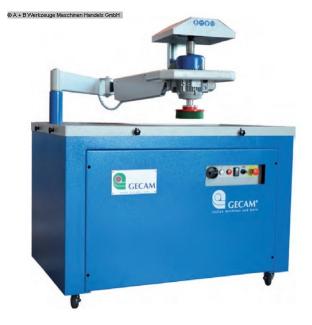

## GECAM EASY T (1008-823118)

Control type konventionell

Machine no. 1008-823118

Make GECAM

Location Ahaus

The "Easy T" is the cost-effective alternative to the conventional ones grinding and deburring machines. His head consisting of a grinding wheel and a flap brush, can be swiveled by 180°. Thus, a faster Switching between the aggregates possible. Due to the weight-bearing arm the head can be easily moved over the workpiece. The result is one even edge rounding. The pad also prevents slipping of the smallest components.

## Furnishing :

- Deburring and rounding of laser-cut or stamped sheet metal parts
- Grinding head, consisting of a grinding wheel & a flap brush, can be swiveled by  $180^\circ$
- Working area 800 x 1300 mm
- Weighted arm for easy pivoting
- non-slip table pad
- Ergonomic operation of the machine with the help of push buttons "On/Off"
- Grinding head with infinitely variable speed via frequency converter
- Handle for ergonomic handling

## Machine attributes

| diameter:                      | 150 mm                |
|--------------------------------|-----------------------|
| workpiece length:              | 1300 mm               |
| work piece width:              | 800 mm                |
| max. dia. of grinding wheel:   | 150 mm                |
| turning speed range:           | 0 - 2830 U/min        |
| work height max .:             | 945 mm                |
| milling-head swivable +/-:     | 180°                  |
| engine output:                 | 1,5 kW                |
| weight of the machine ca .:    | 230 kg.               |
| dimensions of the machine ca.: | 1435 x 1100 x 1510 mm |