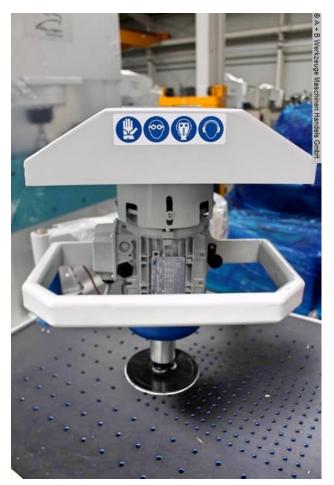

## GECAM EASY T (1008-823118)

Control type konventionell

Machine no. 1008-823118

Make GECAM

Location Ahaus

The "Easy T" is the cost-effective alternative to the conventional ones grinding and deburring machines. His head consisting of a grinding wheel and a flap brush, can be swiveled by 180°. Thus, a faster Switching between the aggregates possible. Due to the weight-bearing arm the head can be easily moved over the workpiece. The result is one even edge rounding. The pad also prevents slipping of the smallest components.

## Furnishing :

- Deburring and rounding of laser-cut or stamped sheet metal parts
- Grinding head, consisting of a grinding wheel & a flap brush, can be swiveled by  $180^\circ$
- Working area 800 x 1300 mm
- Weighted arm for easy pivoting
- non-slip table pad
- Ergonomic operation of the machine with the help of push buttons "On/Off"
- Grinding head with infinitely variable speed via frequency converter
- Handle for ergonomic handling