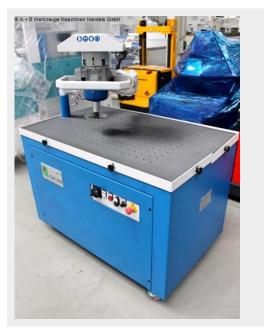

## GECAM EASY T (1008-823118)

Control type konventionell

Machine no. 1008-823118

Make GECAM

Location Ahaus

The "Easy T" is the cost-effective alternative to the conventional ones grinding and deburring machines. His head consisting of a grinding wheel and a flap brush, can be swiveled by 180°. Thus, a faster Switching between the aggregates possible. Due to the weight-bearing arm the head can be easily moved over the workpiece. The result is one even edge rounding. The pad also prevents slipping of the smallest components.

## Furnishing :

- Deburring and rounding of laser-cut or stamped sheet metal parts
- Grinding head, consisting of a grinding wheel & a flap brush, can be swiveled by  $180^\circ$
- Working area 800 x 1300 mm
- Weighted arm for easy pivoting
- non-slip table pad
- Ergonomic operation of the machine with the help of push buttons "On/Off"
- Grinding head with infinitely variable speed via frequency converter
- Handle for ergonomic handling

## Machine attributes

| diameter:                      | 150 mm                |
|--------------------------------|-----------------------|
| workpiece length:              | 1300 mm               |
| work piece width:              | 800 mm                |
| max. dia. of grinding wheel:   | 150 mm                |
| turning speed range:           | 0 - 2830 U/min        |
| work height max .:             | 945 mm                |
| milling-head swivable +/-:     | 180°                  |
| engine output:                 | 1,5 kW                |
| weight of the machine ca .:    | 230 kg.               |
| dimensions of the machine ca.: | 1435 x 1100 x 1510 mm |