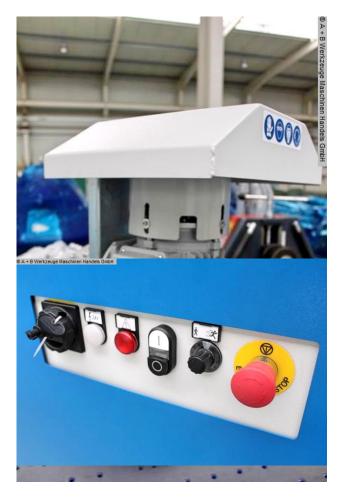

## Furnishing :

- Deburring and rounding of laser-cut or stamped sheet metal parts
- Grinding head, consisting of a grinding wheel & a flap brush, can be swiveled by  $180^\circ$
- Working area 800 x 1300 mm
- Weighted arm for easy pivoting
- non-slip table pad
- Ergonomic operation of the machine with the help of push buttons "On/Off"
- Grinding head with infinitely variable speed via frequency converter
- Handle for ergonomic handling

## Machine attributes

| diameter:                      | 150 mm                |
|--------------------------------|-----------------------|
| workpiece length:              | 1300 mm               |
| work piece width:              | 800 mm                |
| max. dia. of grinding wheel:   | 150 mm                |
| turning speed range:           | 0 - 2830 U/min        |
| work height max .:             | 945 mm                |
| milling-head swivable +/-:     | 180°                  |
| engine output:                 | 1,5 kW                |
| weight of the machine ca .:    | 230 kg.               |
| dimensions of the machine ca.: | 1435 x 1100 x 1510 mm |