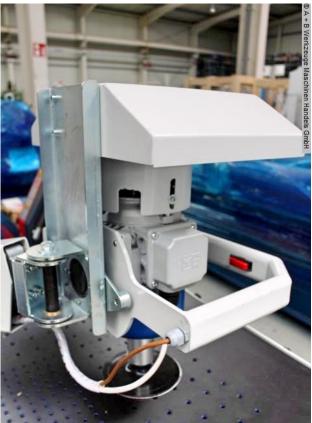

## GECAM EASY T (1008-823118)

Control type konventionell

Machine no. 1008-823118

Make GECAM

Location Ahaus

The "Easy T" is the cost-effective alternative to the conventional ones grinding and deburring machines. His head consisting of a grinding wheel and a flap brush, can be swiveled by 180°. Thus, a faster Switching between the aggregates possible. Due to the weight-bearing arm the head can be easily moved over the workpiece. The result is one even edge rounding. The pad also prevents slipping of the smallest components.

## Furnishing :

- Deburring and rounding of laser-cut or stamped sheet metal parts
- Grinding head, consisting of a grinding wheel & a flap brush, can be swiveled by  $180^\circ$
- Working area 800 x 1300 mm
- Weighted arm for easy pivoting
- non-slip table pad
- Ergonomic operation of the machine with the help of push buttons "On/Off"
- Grinding head with infinitely variable speed via frequency converter
- Handle for ergonomic handling

## Machine attributes

| diameter:                      | 150 mm                |
|--------------------------------|-----------------------|
| workpiece length:              | 1300 mm               |
| work piece width:              | 800 mm                |
| max. dia. of grinding wheel:   | 150 mm                |
| turning speed range:           | 0 - 2830 U/min        |
| work height max .:             | 945 mm                |
| milling-head swivable +/-:     | 180°                  |
| engine output:                 | 1,5 kW                |
| weight of the machine ca .:    | 230 kg.               |
| dimensions of the machine ca.: | 1435 x 1100 x 1510 mm |