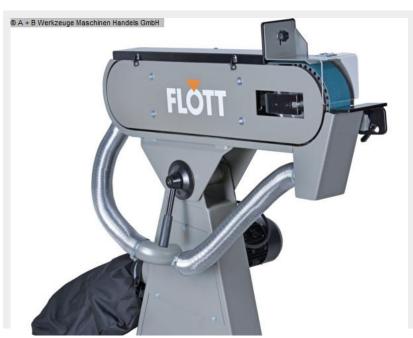

## FLOTT BSM 75 A (1008-823838)

Control type konventionell

Machine no. 1008-823838

Make FLOTT

**Location** Ahaus

## Furnishing:

- High quality construction
- The drive roller is crowned
- This automatically centers the sanding belt in the middle of the roll
- Fully vulcanized contact roller for the longest service life and the best possible smoothness
- Tool-free and therefore faster, uncomplicated change of the sanding belt
- Stepless height adjustment
- for optimal adjustment of the belt sander to the user
- Freely adjustable metal stop
- for the optimal and safe guidance of workpieces

  Use of the large surface grinding area
- Belt speed structurally optimized
- thus a burning of the workpiece during processing can be largely excluded
- Extraction equipped with robust and flexible suction hoses
- Motor protection switch with CEE collar connector including phase inverter
- engine brake
- Including sanding belt, grain 60