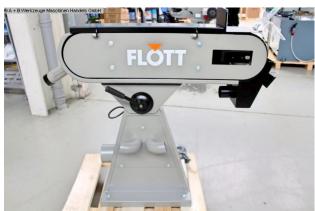

## FLOTT BSM 150 A (1008-823839)

Control type konventionell

**Machine no.** 1008-823839

Make FLOTT

**Location**Ahaus

## Furnishing:

- High quality construction
- The drive roller is crowned
- this automatically centers the sanding belt in the middle of the roll
- Fully vulcanized contact roller for longest service life and smooth running
- Tool-free and therefore faster, uncomplicated change of the sanding belt
- Stepless height adjustment
- for optimal adjustment of the belt sander to the user
- Freely adjustable metal stop
- for the optimal and safe guidance of workpieces

  Use of the large surface grinding area
- Belt speed optimized in terms of design
- thus burning the workpiece during processing can be largely excluded
- Extraction equipped with robust and flexible extraction hoses
- Motor protection switch with CEE collar connector including phase inverter
- engine brake
- Including sanding belt, grain 60
- dust bag

## **Machine attributes**

width of the strips:150 mmband length:2000 mmband speed:30.0 m/sek

grinding width: 500 Plantisch mm

suction capacity:  $630\,$  m $^3$ /h total power requirement:  $3.75\,$  kW weight of the machine ca.:  $100\,$  kg