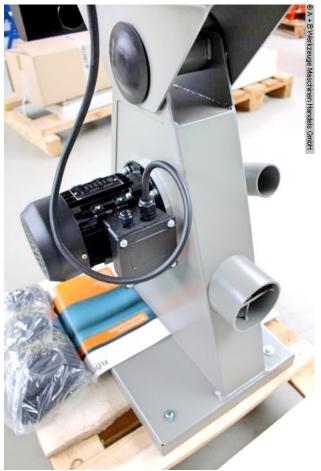

## Furnishing:

- High quality construction
- The drive roller is crowned
- this automatically centers the sanding belt in the middle of the roll
- Fully vulcanized contact roller for longest service life and smooth running
- Tool-free and therefore faster, uncomplicated change of the sanding belt
- Stepless height adjustment
- for optimal adjustment of the belt sander to the user
- Freely adjustable metal stop
- for the optimal and safe guidance of workpieces

  Use of the large surface grinding area
- Belt speed optimized in terms of design
- thus burning the workpiece during processing can be largely excluded
- Extraction equipped with robust and flexible extraction hoses
- Motor protection switch with CEE collar connector including phase inverter
- engine brake
- Including sanding belt, grain 60
- dust bag